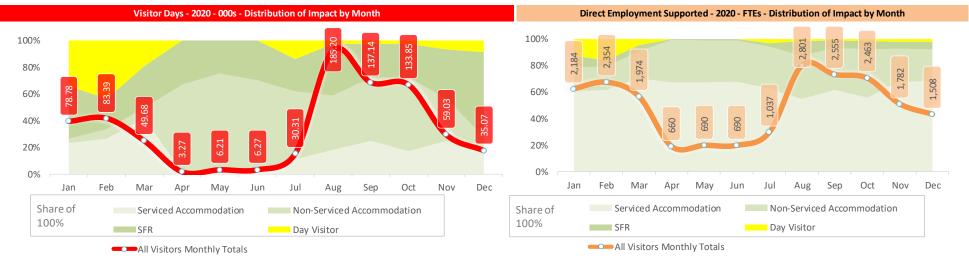

## Distribution of Key Impacts by Visitor Type, Month and Sector for the Period 2009 to 2020

Visitor Types: Total

Serviced Accommodation Non-Serviced Accommodation

SFR

# Unindexed Economic Impact by Month, Year and Visitor Type for the Period 2009 to 2020

Visitor Types: Total

Serviced Accommodation
Non-Serviced Accommodation

SFR

| STEAM FINAL TREND REPORT FOR MORAY SPEYSIDE                  | OR 2009-       | 2020           |                |                |                |                |            |                |                |                | 2009 to 2020<br>listoric Price: |        | то             | TAL                  | E                    | CONOMI<br>Historic | C IMPACT<br>Prices  |                   |
|--------------------------------------------------------------|----------------|----------------|----------------|----------------|----------------|----------------|------------|----------------|----------------|----------------|---------------------------------|--------|----------------|----------------------|----------------------|--------------------|---------------------|-------------------|
| ECONOMIC IMPACT BY:                                          |                |                |                |                | ١              | ONTH AN        | D QUARTE   | R              |                |                |                                 |        | CALEND         | AR YEAR              |                      |                    |                     |                   |
| KEY                                                          |                |                |                |                |                | TO             | ΓAL        |                |                |                |                                 |        | CALLIND        | AN ILAN              |                      | QUAI               | RTER                |                   |
| An increase of 3% or more                                    |                |                | ECC            | DNOMIC IM      | IPACT £M -     | IN HISTOF      | RIC PRICES | / PERCENTA     | AGE CHANG      | iES            |                                 |        |                |                      |                      | ζ                  |                     |                   |
| Less than 3% change                                          |                | Q1             |                |                | Q2             |                |            | Q3             |                |                | Q4                              |        | TOTAL          | % Change             |                      |                    |                     |                   |
| A Fall of 3% or more                                         | JAN            | FEB            | MAR            | APR            | MAY            | JUN            | JUL        | AUG            | SEP            | ОСТ            | NOV                             | DEC    |                |                      | Q1                   | Q2                 | Q3                  | Q4                |
| % Change 2009 to 2020                                        |                | 62.4%          | 4.0%           | -97.4%         | -96.1%         | -96.1%         | -83.2%     | 1.7%           | 33.5%          | 35.3%          | -8.7%                           | -47.8% | -28.1%         | — a                  | 29.6%                | -96.5%             | -23.4%              | 1.1%              |
| % Change 2019 to 2020                                        | -2.9%          | 0.7%           | -32.5%         | -98.6%         | -97.9%         | -97.7%         | -89.2%     | -39.5%         | -32.3%         | -21.7%         | -37.4%                          | -68.2% | -57.0%         | Annual<br>Change     | -12.2%               | -98.0%             | -54.9%              | -37.8%            |
| Average Annual Change                                        | 2.3%           | 5.7%           | 0.4%           | -8.9%          | -8.7%          | -8.7%          | -7.6%      | 0.2%           | 3.0%           | 3.2%           | -0.8%                           | -4.3%  | -2.6%          | ξ Đ                  | 2.7%                 | -8.8%              | -2.1%               | 0.1%              |
| 2009 £M                                                      | 5.294          | 4.742          | 5.207          | 5.800          | 7.671          | 7.537          | 11.29      | 11.50          | 6.806          | 6.355          | 4.356                           | 3.575  | 80.14          | F F0/                | 15.24                | 21.01              | 29.60               | 14.29             |
| 2010 £M<br>2011 £M                                           | 4.943          | 4.506          | 6.796          | 6.716          | 8.662          | 9.229          | 10.97      | 11.46          | 7.231          | 6.811          | 3.707                           | 3.517  | 84.55          | <b>5.5%</b> -0.3%    | 16.24                | 24.61              | 29.66               | 14.04             |
| 2011 £IVI<br>2012 £M                                         | 4.234<br>5.998 | 5.279<br>5.750 | 6.193<br>6.997 | 7.382<br>6.773 | 7.887<br>7.440 | 8.734<br>9.083 | 10.72      | 11.29<br>11.72 | 6.801<br>7.526 | 7.067<br>6.459 | 4.359<br>3.941                  | 4.341  | 84.28<br>87.11 | -0.3%<br><b>3.4%</b> | 15.71<br>18.74       | 24.00              | 28.81<br>30.36      | 15.77<br>14.71    |
| 2012 EM                                                      | 6.234          | 6.241          | 8.609          | 7.416          | 8.510          | 9.083          | 12.87      | 13.02          | 7.526          | 6.874          | 3.820                           | 3.806  | 94.63          | 8.6%                 | 21.08                | 25.21              | 33.84               | 14.71             |
| 2014 £M                                                      | 5.721          | 6.338          | 6.893          | 7.698          | 10.65          | 10.21          | 13.47      | 14.62          | 8.566          | 7.820          | 4.795                           | 5.241  | 102.02         | 7.8%                 | 18.95                | 28.56              | 36.65               | 17.86             |
| 2015 £M                                                      | 6.455          | 6.535          | 7.061          | 7.966          | 11.00          | 10.21          | 13.98      | 13.95          | 8.766          | 8.800          | 5.366                           | 5.667  | 105.76         | 3.7%                 | 20.05                | 29.18              | 36.69               | 19.83             |
| 2016 £M                                                      | 5.391          | 6.400          | 7.978          | 8.358          | 12.22          | 12.19          | 17.00      | 16.81          | 10.33          | 9.667          | 5.267                           | 6.027  | 117.64         | 11.2%                | 19.77                | 32.77              | 44.14               | 20.96             |
| 2017 £M                                                      | 7.530          | 7.432          | 7.831          | 10.28          | 13.54          | 13.09          | 18.12      | 17.60          | 11.17          | 10.20          | 6.222                           | 5.858  | 128.88         | 9.6%                 | 22.79                | 36.91              | 46.89               | 22.28             |
| 2018 £M                                                      | 6.457          | 7.168          | 7.620          | 10.26          | 13.76          | 12.74          | 16.91      | 18.68          | 12.99          | 10.65          | 6.594                           | 5.801  | 129.63         | 0.6%                 | 21.25                | 36.77              | 48.57               | 23.05             |
| 2019 £M                                                      | 6.840          | 7.648          | 8.020          | 10.75          | 14.30          | 13.15          | 17.53      | 19.33          | 13.41          | 10.98          | 6.356                           | 5.865  | 134.18         | 3.5%                 | 22.51                | 38.20              | 50.27               | 23.21             |
| 2020 £M                                                      | 6.643          | 7.703          | 5.415          | 0.153          | 0.296          | 0.297          | 1.902      | 11.70          | 9.083          | 8.600          | 3.977                           | 1.865  | 57.63          | -57.0%               | 19.76                | 0.745              | 22.69               | 14.44             |
|                                                              |                |                | ECON           | OMIC IMPA      | CT - IN HIST   | ORIC PRIC      | ES         |                |                |                |                                 |        |                |                      | тот                  | AL                 |                     |                   |
| SHARE OF MARKET                                              | 2009           | 2010           | 2011           | 2012           | 2013           | 2014           | 2015       | 2016           | 2017           | 2018           | 2019                            | 2020   | £M             | Economic I           | mpact by Y           | ear and Sh         | are of Tota         | I                 |
| Total £M                                                     | 80.14          | 84.55          | 84.28          | 87.11          | 94.63          | 102.02         | 105.76     | 117.64         | 128.88         | 129.63         | 134.18                          | 57.63  | 150.00         |                      |                      |                    |                     | 120.0%            |
| All Visitor Types £M                                         | 80.14          | 84.55          | 84.28          | 87.11          | 94.63          | 102.02         | 105.76     | 117.64         | 128.88         | 129.63         | 134.18                          | 57.63  |                |                      |                      |                    |                     | 100.0%            |
| Share of Total %                                             | 100.0%         | 100.0%         | 100.0%         | 100.0%         | 100.0%         | 100.0%         | 100.0%     | 100.0%         | 100.0%         | 100.0%         | 100.0%                          | 100.0% | 100.00         |                      |                      |                    |                     | 80.0%             |
| Annual Change in Share %                                     |                |                |                |                |                |                |            |                |                |                |                                 |        |                |                      |                      |                    |                     | 60.0%             |
| Change in Share from 2009 %                                  |                |                |                |                |                |                |            |                |                |                |                                 |        | 50.00          |                      |                      |                    |                     | 40.0%             |
| Avg Ann. Change in Share %                                   |                |                |                |                |                |                |            |                |                |                |                                 |        | 30.00          | 6 0 1                | 2 8 4                | 2 9 7              | 8 6 0               |                   |
|                                                              |                |                |                |                |                |                |            |                |                |                |                                 |        |                | 2009                 | 2012<br>2013<br>2014 | 2015 2016 2017     | 2018                | 20.0%             |
|                                                              |                |                |                |                |                |                |            |                |                |                |                                 |        | 0.00           | Tota                 | l £M                 | Sh                 | are of Total        | 0.0%<br>%         |
| This report is copyright © Global Tourism Solutions (UK) Ltd | 2021           |                |                |                |                |                |            |                |                |                |                                 |        |                |                      | Repo                 | rt Prepared by: Al | ison Tipler. Date o | f Issue: 07/06/21 |