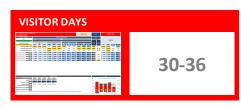

### Visitor Numbers / Visitor Days / Average Length of Stay

The term Visitor Numbers relates to the estimated number of individual visits to the area. Each type of visitor tends to stay, on average, a different length of time (Average Length of Stay). The term Visitor Days relates to the estimated number of days spent within the area by the different visitor types. If you divide the visitor days by visitor numbers, you have the Average Length of Stay for that Visitor Type

**DISTRIBUTION BY VISITOR TYPE** 

**Historic Prices** 

|                 |      | Visitor Days - 2020 - M - Share of Total |
|-----------------|------|------------------------------------------|
| TOTAL<br>0.81m  |      | 22%                                      |
|                 | М    | 12%                                      |
| Serviced        | 0.17 |                                          |
| Non-Serviced    | 0.28 | 220/                                     |
| SFR             | 0.26 | 32%                                      |
| Staying Visitor | 0.71 | 88%                                      |

Non-Serviced

**Staying Visitor** 

Day Visitor

Day Visitor

Total

SFR

Total

15.22