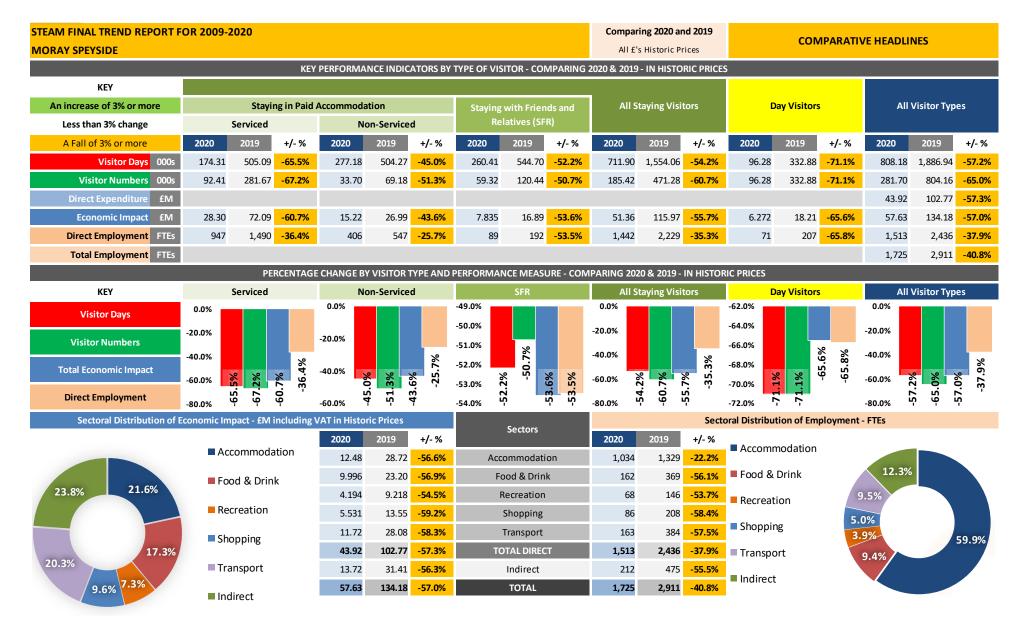

### STEAM FINAL TREND REPORT FOR 2009-2020 2020 TOTAL **MORAY SPEYSIDE Historic Prices** Economic Impact - Historic Prices - £M - Share of Total Visitor Numbers - 2020 - M - Share of Total **TOTAL TOTAL** 0.28m £57.63m 14% £M M 49% Serviced 0.09 Serviced 28.30

**DISTRIBUTION BY VISITOR TYPE** 

**Historic Prices** 

|                 |      | Visitor Days - 2020 - M - Share of Total |
|-----------------|------|------------------------------------------|
| TOTAL<br>0.81m  |      | 22%                                      |
|                 | М    | 12%                                      |
| Serviced        | 0.17 |                                          |
| Non-Serviced    | 0.28 | 220/                                     |
| SFR             | 0.26 | 32%                                      |
| Staying Visitor | 0.71 | 88%                                      |

Non-Serviced

**Staying Visitor** 

Day Visitor

Day Visitor

Total

SFR

Total

15.22

7.84

51.36

6.27

57.63

0.10

0.81

TOTAL

1,513 Direct FTEs

1,725 Total FTEs

5%

| FTEs  |
|-------|
| 947   |
| 406   |
| 89    |
| 1,442 |
| 71    |
| 1,513 |
|       |

| STEAM FINAL TREND REP | ORT   | FOR 20 | 09-2020  |             |            |           |            |            |             |             |        | 2      | 009 to 2020    | ,     |    |
|-----------------------|-------|--------|----------|-------------|------------|-----------|------------|------------|-------------|-------------|--------|--------|----------------|-------|----|
| MORAY SPEYSIDE        |       |        |          |             |            |           |            |            |             |             |        | н      | istoric Prices | s     |    |
|                       |       |        | SECTORAL | . DISTRIBUT | TION OF EC | ONOMIC II | MPACT - £N | / INCLUDIN | IG VAT IN H | IISTORIC PE | RICES  |        |                |       | 2  |
| SECT                  | ror / | YEAR   | 2009     | 2010        | 2011       | 2012      | 2013       | 2014       | 2015        | 2016        | 2017   | 2018   | 2019           | 2020  |    |
| Accommodat            | ion   | £M     | 15.62    | 15.67       | 14.82      | 15.25     | 16.17      | 17.53      | 20.05       | 22.18       | 25.32  | 23.02  | 23.94          | 10.87 |    |
| Food & Dr             | ink   | £M     | 11.54    | 12.00       | 11.91      | 12.54     | 13.88      | 14.88      | 14.86       | 16.55       | 18.05  | 18.69  | 19.33          | 8.711 | In |
| Recreat               | ion   | £M     | 5.069    | 5.221       | 5.227      | 5.529     | 6.133      | 6.128      | 6.200       | 6.650       | 7.179  | 7.388  | 7.682          | 3.655 |    |
| Shopp                 | ing   | £M     | 6.847    | 7.118       | 7.032      | 7.298     | 8.048      | 8.679      | 8.709       | 9.699       | 10.45  | 10.91  | 11.30          | 4.820 |    |
| Transp                | ort   | £M     | 13.96    | 14.67       | 14.50      | 14.74     | 15.89      | 17.63      | 17.48       | 19.99       | 21.32  | 22.73  | 23.40          | 10.21 |    |
| Direct Rever          | nue   | £M     | 53.04    | 54.67       | 53.50      | 55.36     | 60.12      | 64.85      | 67.29       | 75.07       | 82.32  | 82.74  | 85.64          | 38.27 |    |
| \                     | /AT   | £M     | 7.956    | 9.568       | 10.70      | 11.07     | 12.02      | 12.97      | 13.46       | 15.01       | 16.46  | 16.55  | 17.13          | 5.644 |    |
| Direct Expendit       | ure   | £M     | 61.00    | 64.24       | 64.19      | 66.43     | 72.15      | 77.82      | 80.75       | 90.09       | 98.78  | 99.29  | 102.77         | 43.92 | VA |
| Indirect Expendit     | ure   | £M     | 19.14    | 20.31       | 20.09      | 20.68     | 22.48      | 24.20      | 25.01       | 27.55       | 30.10  | 30.34  | 31.41          | 13.72 |    |
| TO <sup>*</sup>       | ΓAL   | £M     | 80.14    | 84.55       | 84.28      | 87.11     | 94.63      | 102.02     | 105.76      | 117.64      | 128.88 | 129.63 | 134.18         | 57.63 |    |