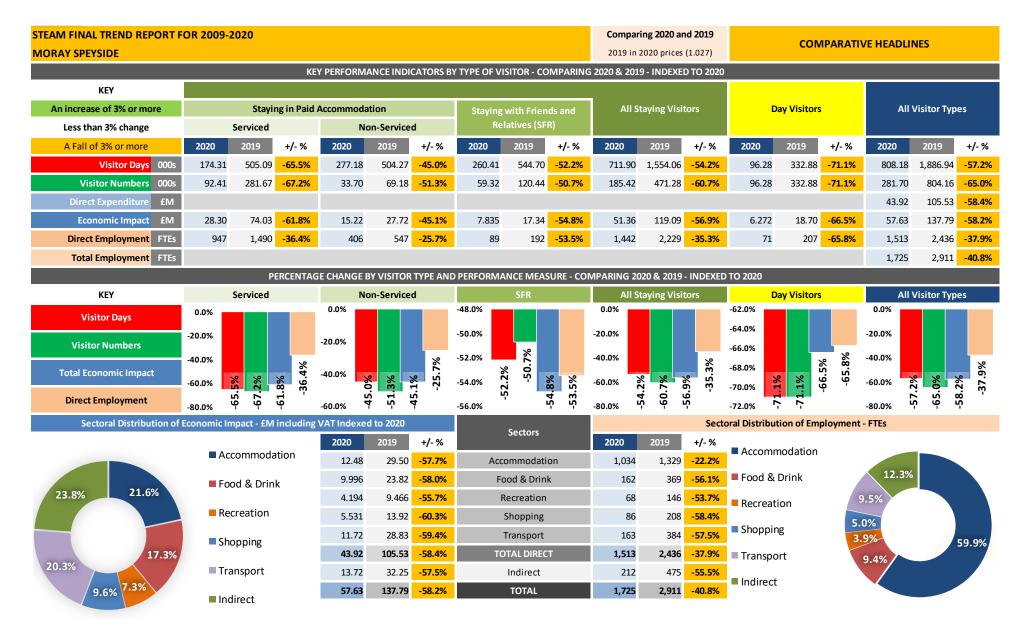

### STEAM FINAL TREND REPORT FOR 2009-2020 2020 TOTAL **MORAY SPEYSIDE Historic Prices** Economic Impact - Historic Prices - £M - Share of Total Visitor Numbers - 2020 - M - Share of Total **TOTAL TOTAL** 0.28m £57.63m 14% £M M 49% Serviced 0.09 Serviced 28.30

**DISTRIBUTION BY VISITOR TYPE** 

**Historic Prices** 

|                 |      | Visitor Days - 2020 - M - Share of Total |
|-----------------|------|------------------------------------------|
| TOTAL<br>0.81m  |      | 22%                                      |
|                 | М    | 12%                                      |
| Serviced        | 0.17 |                                          |
| Non-Serviced    | 0.28 | 220/                                     |
| SFR             | 0.26 | 32%                                      |
| Staying Visitor | 0.71 | 88%                                      |

Non-Serviced

**Staying Visitor** 

Day Visitor

Day Visitor

Total

SFR

Total

15.22

7.84

51.36

6.27

57.63

0.10

0.81

TOTAL

1,513 Direct FTEs

1,725 Total FTEs

5%

| FTEs  |
|-------|
| 947   |
| 406   |
| 89    |
| 1,442 |
| 71    |
| 1,513 |
|       |

| STEAM FINAL TREND REP | ORT   | FOR 20 | 09-2020  |             |            |           |            |            |             |             |        | 2      | 009 to 2020    | ,     |    |
|-----------------------|-------|--------|----------|-------------|------------|-----------|------------|------------|-------------|-------------|--------|--------|----------------|-------|----|
| MORAY SPEYSIDE        |       |        |          |             |            |           |            |            |             |             |        | н      | istoric Prices | s     |    |
|                       |       |        | SECTORAL | . DISTRIBUT | TION OF EC | ONOMIC II | MPACT - £N | / INCLUDIN | IG VAT IN H | IISTORIC PE | RICES  |        |                |       | 2  |
| SECT                  | ror / | YEAR   | 2009     | 2010        | 2011       | 2012      | 2013       | 2014       | 2015        | 2016        | 2017   | 2018   | 2019           | 2020  |    |
| Accommodat            | ion   | £M     | 15.62    | 15.67       | 14.82      | 15.25     | 16.17      | 17.53      | 20.05       | 22.18       | 25.32  | 23.02  | 23.94          | 10.87 |    |
| Food & Dr             | ink   | £M     | 11.54    | 12.00       | 11.91      | 12.54     | 13.88      | 14.88      | 14.86       | 16.55       | 18.05  | 18.69  | 19.33          | 8.711 | In |
| Recreat               | ion   | £M     | 5.069    | 5.221       | 5.227      | 5.529     | 6.133      | 6.128      | 6.200       | 6.650       | 7.179  | 7.388  | 7.682          | 3.655 |    |
| Shopp                 | ing   | £M     | 6.847    | 7.118       | 7.032      | 7.298     | 8.048      | 8.679      | 8.709       | 9.699       | 10.45  | 10.91  | 11.30          | 4.820 |    |
| Transp                | ort   | £M     | 13.96    | 14.67       | 14.50      | 14.74     | 15.89      | 17.63      | 17.48       | 19.99       | 21.32  | 22.73  | 23.40          | 10.21 |    |
| Direct Rever          | nue   | £M     | 53.04    | 54.67       | 53.50      | 55.36     | 60.12      | 64.85      | 67.29       | 75.07       | 82.32  | 82.74  | 85.64          | 38.27 |    |
| \                     | /AT   | £M     | 7.956    | 9.568       | 10.70      | 11.07     | 12.02      | 12.97      | 13.46       | 15.01       | 16.46  | 16.55  | 17.13          | 5.644 |    |
| Direct Expendit       | ure   | £M     | 61.00    | 64.24       | 64.19      | 66.43     | 72.15      | 77.82      | 80.75       | 90.09       | 98.78  | 99.29  | 102.77         | 43.92 | VA |
| Indirect Expendit     | ure   | £M     | 19.14    | 20.31       | 20.09      | 20.68     | 22.48      | 24.20      | 25.01       | 27.55       | 30.10  | 30.34  | 31.41          | 13.72 |    |
| TO <sup>*</sup>       | ΓAL   | £M     | 80.14    | 84.55       | 84.28      | 87.11     | 94.63      | 102.02     | 105.76      | 117.64      | 128.88 | 129.63 | 134.18         | 57.63 |    |

|      |                |            | Histor      | ic Prices       |
|------|----------------|------------|-------------|-----------------|
|      | 2020           | SECTORAL D | ISTRIBUTIO  | N OF ECONOMIC   |
| 20   |                | MPACT - £M |             | VAT IN HISTORIC |
| 0.87 |                |            | PRICES      |                 |
|      |                | Acc        | commodation |                 |
| .711 | Indirect Evne  | aditura    | (18.9%)     |                 |
| .655 | Indirect Exper |            | 10.873      | Food & Drink    |
| .820 | 1              | 3.718      |             | (15.1%)         |
| 0.21 |                |            | 8           | 3.711           |
| 8.27 |                |            |             |                 |
| .644 |                | 5.644      | 3.6         | 55              |
|      | VAT (9.8%)     |            | 4.820       | Recreation      |
| 3.72 |                | / //       | 4.020       | (6.3%)          |
| 7.63 |                | 10.21      | 13          |                 |
|      | Tra            | ınsport    | Shr         | onning (8.4%)   |

TOTAL

SECTORAL ANALYSIS

|                     |        |       | 9     | SECTORAL I | DISTRIBUTI | ON OF EMP | PLOYMENT | - FTES |       |       |       |       |       |
|---------------------|--------|-------|-------|------------|------------|-----------|----------|--------|-------|-------|-------|-------|-------|
| SECTOR              | / YEAR | 2009  | 2010  | 2011       | 2012       | 2013      | 2014     | 2015   | 2016  | 2017  | 2018  | 2019  | 2020  |
| Accommodation       | FTEs   | 1,354 | 1,350 | 1,340      | 1,354      | 1,375     | 1,158    | 1,162  | 1,276 | 1,270 | 1,319 | 1,329 | 1,034 |
| Food & Drink        | FTEs   | 298   | 299   | 282        | 286        | 306       | 320      | 316    | 346   | 368   | 366   | 369   | 162   |
| Recreation          | FTEs   | 130   | 129   | 123        | 125        | 134       | 131      | 131    | 138   | 145   | 144   | 146   | 68    |
| Shopping            | FTEs   | 170   | 171   | 160        | 160        | 171       | 179      | 178    | 195   | 205   | 206   | 208   | 86    |
| Transport           | FTEs   | 310   | 314   | 295        | 288        | 301       | 325      | 319    | 359   | 373   | 382   | 384   | 163   |
| Direct Employment   | FTEs   | 2,263 | 2,262 | 2,201      | 2,214      | 2,288     | 2,113    | 2,106  | 2,313 | 2,361 | 2,417 | 2,436 | 1,513 |
| Indirect Employment | FTEs   | 409   | 409   | 377        | 373        | 393       | 412      | 421    | 456   | 485   | 471   | 475   | 212   |
| TOTAL               | FTEs   | 2,671 | 2,671 | 2,578      | 2,587      | 2,680     | 2,525    | 2,526  | 2,769 | 2,846 | 2,888 | 2,911 | 1,725 |

(17.7%)

Accommodation (59.9%)

Shopping (5.0%)

Report Prepared by: Alison Tipler. Date of Issue: 07/06/21

Shopping (8.4%)