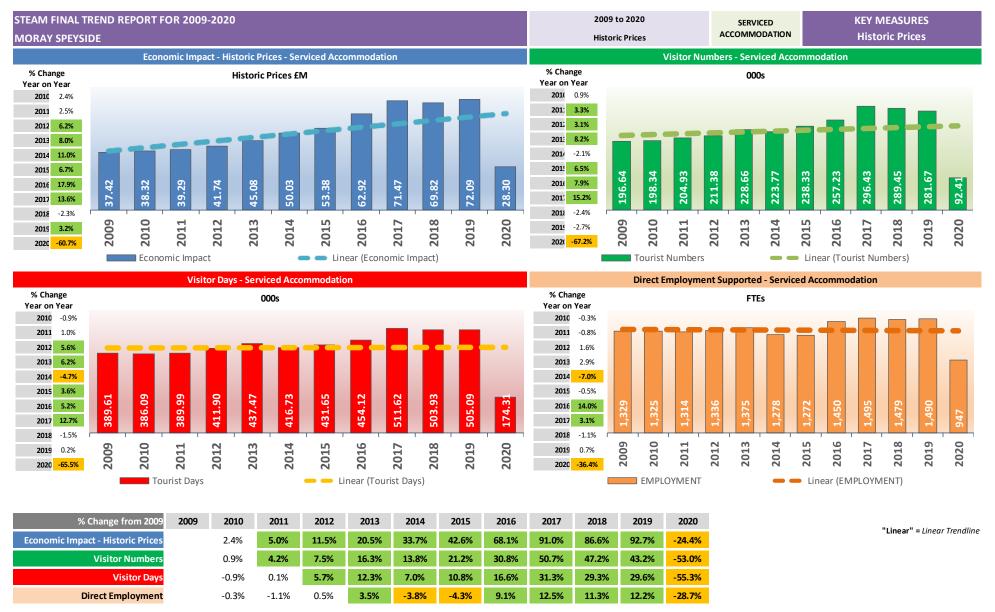

| STEAM FINAL TREND REPORT FO       | OR 2009-       | 2020           |                |                |                |                 |                  |                 |                 |                 | :009 to 2020<br>listoric Price |                |        | ICED             | E                    | CONOMI<br>Historic   |              |        |
|-----------------------------------|----------------|----------------|----------------|----------------|----------------|-----------------|------------------|-----------------|-----------------|-----------------|--------------------------------|----------------|--------|------------------|----------------------|----------------------|--------------|--------|
| ECONOMIC IMPACT BY:               |                |                |                |                |                | ЛONTH AN        | D QUAR <u>TE</u> | R               |                 |                 |                                |                |        |                  |                      |                      |              |        |
| KEY                               |                |                |                |                | SER\           | /ICED ACC       | OMMODAT          | ION             |                 |                 |                                |                | CALEND | AR YEAR          |                      |                      |              |        |
| An increase of 3% or more         |                |                | ECC            | NOMIC IM       | PACT £M        | - IN HISTOF     | RIC PRICES       | / PERCENTA      | AGE CHANG       | ES              |                                |                |        |                  |                      | QUAI                 | RTER         |        |
| Less than 3% change               |                | Q1             |                |                | Q2             |                 |                  | Q3              |                 |                 | Q4                             |                | TOTAL  | % Change         |                      |                      |              |        |
| A Fall of 3% or more              | JAN            | FEB            | MAR            | APR            | MAY            | JUN             | JUL              | AUG             | SEP             | ОСТ             | NOV                            | DEC            |        |                  | Q1                   | Q2                   | Q3           | Q4     |
| % Change 2009 to 2020             | 20.6%          | 61.8%          | 62.1%          | -99.9%         | -99.9%         | -99.7%          | -88.7%           | 9.6%            | 35.5%           | 0.2%            | -29.8%                         | -49.8%         | -24.4% |                  | 46.9%                | -99.8%               | -21.0%       | -21.7% |
| % Change 2019 to 2020             | -1.9%          | -2.4%          | -21.0%         | -99.9%         | -99.9%         | -99.9%          | -93.1%           | -51.5%          | -46.8%          | -48.0%          | -49.1%                         | -73.4%         | -60.7% | Annual<br>Change | -9.5%                | -99.9%               | -62.4%       | -54.3% |
| Average Annual Change             | 1.9%           | 5.6%           | 5.6%           | -9.1%          | -9.1%          | -9.1%           | -8.1%            | 0.9%            | 3.2%            | 0.0%            | -2.7%                          | -4.5%          | -2.2%  | Anr              | 4.3%                 | -9.1%                | -1.9%        | -2.0%  |
| 2009 £M                           | 2.873          | 2.587          | 2.440          | 2.378          | 3.050          | 2.911           | 5.144            | 4.915           | 3.510           | 3.122           | 2.878                          | 1.611          | 37.42  |                  | 7.901                | 8.340                | 13.57        | 7.612  |
| 2010 £M                           | 2.402          | 2.164          | 3.633          | 2.773          | 3.704          | 3.601           | 5.299            | 5.050           | 3.577           | 3.136           | 1.790                          | 1.196          | 38.32  | 2.4%             | 8.199                | 10.08                | 13.93        | 6.122  |
| <b>2011</b> £M                    | 1.850          | 2.883          | 3.363          | 2.882          | 3.050          | 3.324           | 4.984            | 5.078           | 3.537           | 3.650           | 2.599                          | 2.095          | 39.29  | 2.5%             | 8.096                | 9.256                | 13.60        | 8.344  |
| 2012 £M                           | 3.390          | 3.060          | 3.893          | 2.936          | 2.679          | 3.571           | 5.432            | 5.520           | 3.984           | 3.181           | 2.212                          | 1.878          | 41.74  | 6.2%             | 10.34                | 9.185                | 14.94        | 7.271  |
| 2013 £M                           | 3.449          | 3.233          | 4.707          | 3.104          | 2.995          | 3.735           | 6.232            | 6.199           | 4.287           | 3.452           | 2.115                          | 1.570          | 45.08  | 8.0%             | 11.39                | 9.835                | 16.72        | 7.136  |
| 2014 £M                           | 2.908          | 3.319          | 3.885          | 3.304          | 4.344          | 4.447           | 6.472            | 7.052           | 4.828           | 3.922           | 2.939                          | 2.608          | 50.03  | 11.0%            | 10.11                | 12.10                | 18.35        | 9.468  |
| 2015 £M                           | 3.499          | 3.791          | 4.194          | 3.642          | 4.953          | 4.426           | 6.707            | 6.712           | 4.616           | 4.630           | 3.383                          | 2.821          | 53.38  | 6.7%             | 11.48                | 13.02                | 18.03        | 10.83  |
| 2016 £M                           | 2.640          | 3.650          | 4.991          | 3.928          | 5.615          | 5.817           | 8.869            | 9.018           | 6.280           | 5.229           | 3.362                          | 3.523          | 62.92  | 17.9%            | 11.28                | 15.36                | 24.17        | 12.11  |
| 2017 £M                           | 4.408          | 4.511          | 5.263          | 5.051          | 6.468          | 6.622           | 9.462            |                 | 6.999           | 5.715           | 3.891                          | 3.224          | 71.47  | 13.6%            | 14.18                | 18.14                | 26.32        | 12.83  |
| 2018 £M                           | 3.410          | 4.255          | 4.880          | 4.803          | 6.128          | 6.148           | 8.134            | 10.72           | 8.707           | 5.758           | 3.889                          | 2.990          | 69.82  | -2.3%            | 12.54                | 17.08                | 27.56        | 12.64  |
| 2019 £M                           | 3.531          | 4.287          | 5.005          | 5.020          | 6.339          | 6.357           | 8.483            | 11.10           | 8.939           | 6.013           | 3.974                          | 3.043          | 72.09  | 3.2%             | 12.82                | 17.72                | 28.52        | 13.03  |
| 2020 £M                           | 3.465          | 4.185          | 3.956          | 0.003          | 0.003          | 0.008           | 0.582            | 5.387           | 4.755           | 3.129           | 2.022                          | 0.810          | 28.30  | -60.7%           | 11.61                | 0.014                | 10.72        | 5.960  |
|                                   |                |                |                | OMIC IMPA      |                |                 |                  |                 |                 |                 |                                |                |        |                  | VICED ACCO           |                      |              |        |
| SHARE OF MARKET                   | 2009           | 2010           | 2011           | 2012           | 2013           | 2014            | 2015             | 2016            | 2017            | 2018            | 2019                           | 2020           | £M     | Economic I       | mpact by Y           | ear and Sn           | are of lota  | 11     |
| Serviced £M  All Visitor Types £M | 37.42<br>80.14 | 38.32<br>84.55 | 39.29<br>84.28 | 41.74<br>87.11 | 45.08<br>94.63 | 50.03<br>102.02 | 53.38<br>105.76  | 62.92<br>117.64 | 71.47<br>128.88 | 69.82<br>129.63 | 72.09<br>134.18                | 28.30<br>57.63 | 80.00  |                  |                      | -                    |              | 60.0%  |
| Share of Total %                  | 46.7%          | 45.3%          | 46.6%          | 47.9%          | 47.6%          | 49.0%           | 50.5%            | 53.5%           | 55.5%           | 53.9%           | 53.7%                          | 49.1%          | 60.00  |                  |                      |                      |              | 50.0%  |
| Annual Change in Share %          | 40.7%          | -2.9%          | 2.9%           | 2.8%           | -0.6%          | 2.9%            | 2.9%             | 6.0%            | 3.7%            | -2.9%           | -0.3%                          | -8.6%          |        |                  |                      |                      |              | 40.0%  |
| Change in Share from 2009 %       |                | -2.9%          | -0.2%          | 2.6%           | 2.0%           | 5.0%            | 8.1%             | 14.5%           | 18.8%           | 15.4%           | 15.1%                          | 5.2%           | 40.00  |                  |                      |                      |              | 30.0%  |
| Avg Ann. Change in Share %        |                | -2.9%          | -0.2%          | 0.9%           | 0.5%           | 1.0%            | 1.3%             | 2.1%            | 2.3%            | 1.7%            | 1.5%                           | 0.5%           |        |                  |                      |                      |              | 20.0%  |
| Avg Ann. Change III Share 70      |                | -2.3/0         | -0.1/0         | 0.3/0          | 0.3/0          | 1.0/0           | 1.3/0            | 2.1/0           | 2.3/0           | 1.7/0           | 1.3/0                          | 0.3/0          | 20.00  | 010              | 2012<br>2013<br>2014 | 2015<br>2016<br>2017 | 2018         | 10.0%  |
|                                   |                |                |                |                |                |                 |                  |                 |                 |                 |                                |                | 0.00   |                  |                      |                      | 2 2 2        | 0.0%   |
|                                   |                |                |                |                |                |                 |                  |                 |                 |                 |                                |                | _      | Service Service  | ed £M                | <b></b> s            | hare of Tota |        |