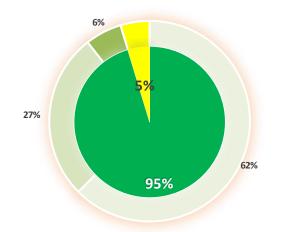

### STEAM FINAL TREND REPORT FOR 2009-2020 2020 TOTAL **MORAY SPEYSIDE Historic Prices** Economic Impact - Historic Prices - £M - Share of Total Visitor Numbers - 2020 - M - Share of Total **TOTAL TOTAL** 0.28m £57.63m 14% £M M 49% Serviced 0.09 Serviced 28.30

**DISTRIBUTION BY VISITOR TYPE** 

**Historic Prices** 

|                 |      | Visitor Days - 2020 - M - Share of Total |
|-----------------|------|------------------------------------------|
| TOTAL<br>0.81m  |      | 22%                                      |
|                 | М    | 12%                                      |
| Serviced        | 0.17 |                                          |
| Non-Serviced    | 0.28 | 220/                                     |
| SFR             | 0.26 | 32%                                      |
| Staying Visitor | 0.71 | 88%                                      |

Non-Serviced

**Staying Visitor** 

Day Visitor

Day Visitor

Total

SFR

Total

15.22