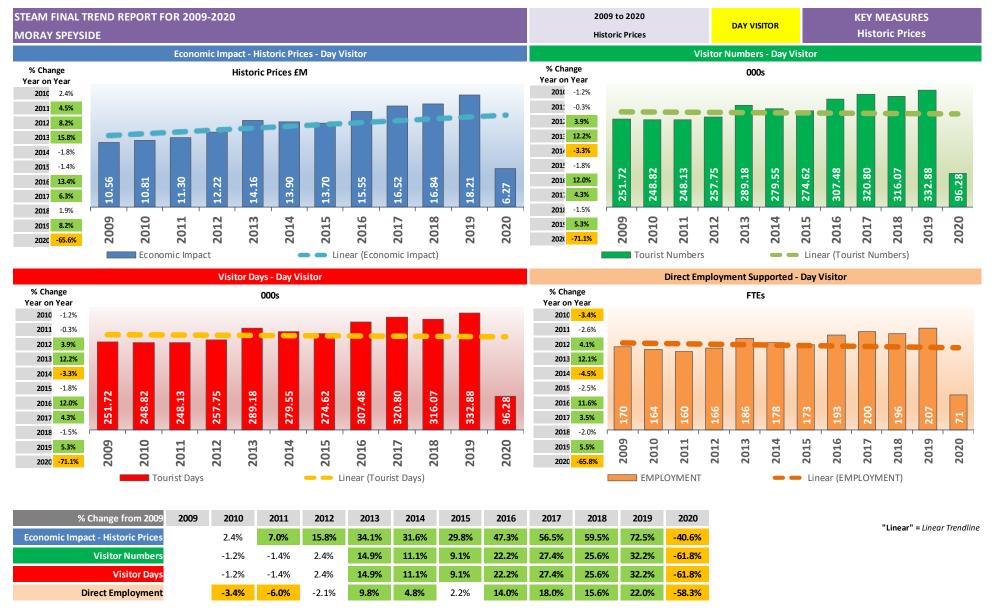

### STEAM FINAL TREND REPORT FOR 2009-2020 2020 TOTAL **MORAY SPEYSIDE Historic Prices** Economic Impact - Historic Prices - £M - Share of Total Visitor Numbers - 2020 - M - Share of Total **TOTAL TOTAL** 0.28m £57.63m 14% £M M 49% Serviced 0.09 Serviced 28.30

**DISTRIBUTION BY VISITOR TYPE** 

**Historic Prices** 

|                 |      | Visitor Days - 2020 - M - Share of Total |
|-----------------|------|------------------------------------------|
| TOTAL<br>0.81m  |      | 22%                                      |
|                 | М    | 12%                                      |
| Serviced        | 0.17 |                                          |
| Non-Serviced    | 0.28 | 220/                                     |
| SFR             | 0.26 | 32%                                      |
| Staying Visitor | 0.71 | 88%                                      |

Non-Serviced

**Staying Visitor** 

Day Visitor

Day Visitor

Total

SFR

Total

15.22

7.84

51.36

6.27

57.63

0.10

0.81

TOTAL

1,513 Direct FTEs

1,725 Total FTEs

5%

| FTEs  |
|-------|
| 947   |
| 406   |
| 89    |
| 1,442 |
| 71    |
| 1,513 |
|       |

| STEAM FINAL TREND REP | ORT   | FOR 20 | 09-2020  |             |            |           |            |            |             |             |        | 2      | 009 to 2020    | ,     |    |
|-----------------------|-------|--------|----------|-------------|------------|-----------|------------|------------|-------------|-------------|--------|--------|----------------|-------|----|
| MORAY SPEYSIDE        |       |        |          |             |            |           |            |            |             |             |        | н      | istoric Prices | s     |    |
|                       |       |        | SECTORAL | . DISTRIBUT | TION OF EC | ONOMIC II | MPACT - £N | / INCLUDIN | IG VAT IN H | IISTORIC PE | RICES  |        |                |       | 2  |
| SECT                  | ror / | YEAR   | 2009     | 2010        | 2011       | 2012      | 2013       | 2014       | 2015        | 2016        | 2017   | 2018   | 2019           | 2020  |    |
| Accommodat            | ion   | £M     | 15.62    | 15.67       | 14.82      | 15.25     | 16.17      | 17.53      | 20.05       | 22.18       | 25.32  | 23.02  | 23.94          | 10.87 |    |
| Food & Dr             | ink   | £M     | 11.54    | 12.00       | 11.91      | 12.54     | 13.88      | 14.88      | 14.86       | 16.55       | 18.05  | 18.69  | 19.33          | 8.711 | In |
| Recreat               | ion   | £M     | 5.069    | 5.221       | 5.227      | 5.529     | 6.133      | 6.128      | 6.200       | 6.650       | 7.179  | 7.388  | 7.682          | 3.655 |    |
| Shopp                 | ing   | £M     | 6.847    | 7.118       | 7.032      | 7.298     | 8.048      | 8.679      | 8.709       | 9.699       | 10.45  | 10.91  | 11.30          | 4.820 |    |
| Transp                | ort   | £M     | 13.96    | 14.67       | 14.50      | 14.74     | 15.89      | 17.63      | 17.48       | 19.99       | 21.32  | 22.73  | 23.40          | 10.21 |    |
| Direct Rever          | nue   | £M     | 53.04    | 54.67       | 53.50      | 55.36     | 60.12      | 64.85      | 67.29       | 75.07       | 82.32  | 82.74  | 85.64          | 38.27 |    |
| \                     | /AT   | £M     | 7.956    | 9.568       | 10.70      | 11.07     | 12.02      | 12.97      | 13.46       | 15.01       | 16.46  | 16.55  | 17.13          | 5.644 |    |
| Direct Expendit       | ure   | £M     | 61.00    | 64.24       | 64.19      | 66.43     | 72.15      | 77.82      | 80.75       | 90.09       | 98.78  | 99.29  | 102.77         | 43.92 | VA |
| Indirect Expendit     | ure   | £M     | 19.14    | 20.31       | 20.09      | 20.68     | 22.48      | 24.20      | 25.01       | 27.55       | 30.10  | 30.34  | 31.41          | 13.72 |    |
| TO <sup>*</sup>       | ΓAL   | £M     | 80.14    | 84.55       | 84.28      | 87.11     | 94.63      | 102.02     | 105.76      | 117.64      | 128.88 | 129.63 | 134.18         | 57.63 |    |