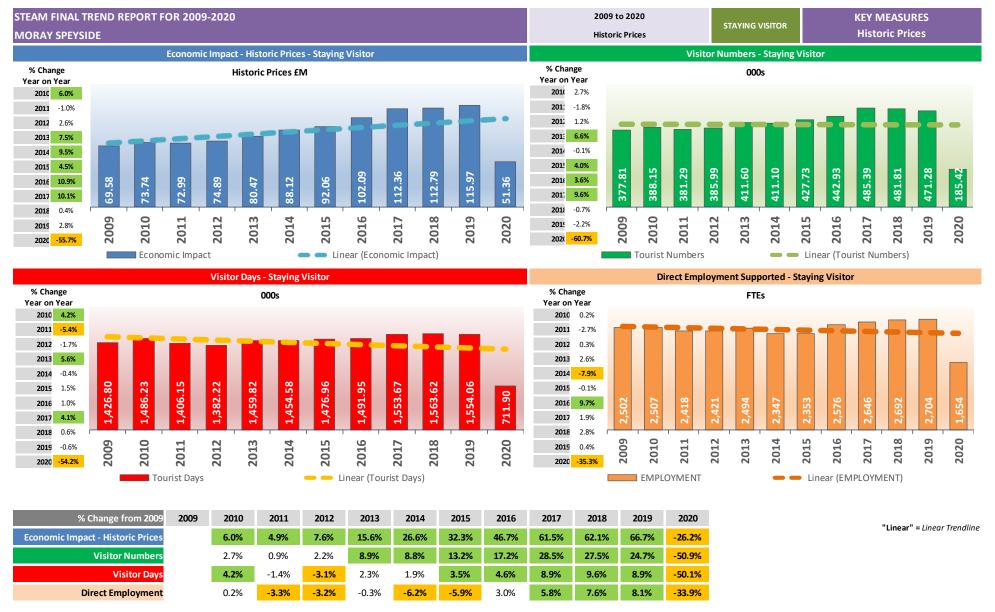

| STEAM FINAL TREND REPORT FO                                         | OR 2009- | 2020  |        |          |             |             |            |            |           |        | 2009 to 2020<br>Historic Price |        | STAYING         | VISITOR          | E              | CONOMI<br>Historic  |                   |                     |
|---------------------------------------------------------------------|----------|-------|--------|----------|-------------|-------------|------------|------------|-----------|--------|--------------------------------|--------|-----------------|------------------|----------------|---------------------|-------------------|---------------------|
| ECONOMIC IMPACT BY:                                                 |          |       |        |          | N           | ЛОNTH AN    | D QUARTE   | R          |           |        |                                |        | CALEND          | AR YEAR          |                |                     |                   |                     |
| KEY                                                                 |          |       |        |          |             | STAYING     | VISITOR    |            |           |        |                                |        | CALEIND         | AR ILAR          |                | QUA                 | DTED              |                     |
| An increase of 3% or more                                           |          |       | ECC    | NOMIC IM | IPACT £M    | - IN HISTOF | RIC PRICES | / PERCENTA | AGE CHANG | ES     |                                |        |                 |                  |                | QUA                 | VILIV             |                     |
| Less than 3% change                                                 |          | Q1    |        |          | Q2          |             |            | Q3         |           |        | Q4                             |        | TOTAL           | % Change         |                |                     |                   |                     |
| A Fall of 3% or more                                                | JAN      | FEB   | MAR    | APR      | MAY         | JUN         | JUL        | AUG        | SEP       | ОСТ    | NOV                            | DEC    |                 |                  | Q1             | Q2                  | Q3                | Q4                  |
| % Change 2009 to 2020                                               | 12.8%    | 48.6% | 36.8%  | -97.1%   | -95.6%      | -95.6%      | -83.2%     | 8.9%       | 37.9%     | 46.1%  | -0.1%                          | -48.2% | -26.2%          |                  | 31.3%          | -96.0%              | -18.3%            | 8.6%                |
| % Change 2019 to 2020                                               | -5.5%    | -4.1% | -27.4% | -98.5%   | -97.4%      | -97.5%      | -88.3%     | -36.4%     | -28.1%    | -16.4% | -36.9%                         | -69.1% | -55 <b>.7</b> % | Annual<br>Change | -13.5%         | -97.7%              | -50.7%            | -35.4%              |
| Average Annual Change                                               | 1.2%     | 4.4%  | 3.3%   | -8.8%    | -8.7%       | -8.7%       | -7.6%      | 0.8%       | 3.4%      | 4.2%   | 0.0%                           | -4.4%  | -2.4%           | Cha              | 2.8%           | -8.7%               | -1.7%             | 0.8%                |
| 2009 £M                                                             | 4.301    | 3.539 | 3.505  | 5.321    | 6.648       | 6.736       | 9.951      | 10.49      | 6.439     | 5.724  | 3.721                          | 3.205  | 69.58           |                  | 11.35          | 18.71               | 26.88             | 12.65               |
| 2010 £M                                                             | 3.930    | 3.286 | 5.070  | 6.190    | 7.569       | 8.345       | 9.704      | 10.50      | 6.875     | 6.127  | 3.019                          | 3.120  | 73.74           | 6.0%             | 12.29          | 22.10               | 27.08             | 12.27               |
| 2011 £M                                                             | 3.164    | 3.880 | 4.538  | 6.773    | 6.722       | 7.754       | 9.408      | 10.39      | 6.423     | 6.383  | 3.631                          | 3.922  | 72.99           | -1.0%            | 11.58          | 21.25               | 26.22             | 13.94               |
| 2012 £M                                                             | 4.875    | 4.074 | 5.146  | 6.183    | 6.147       | 8.017       | 9.704      | 10.82      | 7.127     | 5.766  | 3.273                          | 3.758  | 74.89           | 2.6%             | 14.10          | 20.35               | 27.65             | 12.80               |
| 2013 £M                                                             | 4.908    | 4.231 | 6.423  | 6.821    | 6.845       | 8.216       | 11.12      | 11.93      | 7.423     | 6.095  | 3.147                          | 3.315  | 80.47           | 7.5%             | 15.56          | 21.88               | 30.47             | 12.56               |
| 2014 £M                                                             | 4.478    | 4.590 | 5.191  | 7.029    | 8.813       | 9.127       | 11.54      | 13.47      | 8.061     | 6.983  | 4.127                          | 4.710  | 88.12           | 9.5%             | 14.26          | 24.97               | 33.08             | 15.82               |
| 2015 £M                                                             | 5.218    | 4.981 | 5.691  | 7.356    | 9.054       | 9.203       | 11.69      | 12.83      | 8.122     | 7.966  | 4.738                          | 5.203  | 92.06           | 4.5%             | 15.89          | 25.61               | 32.65             | 17.91               |
| 2016 £M                                                             | 4.074    | 4.669 | 6.457  | 7.734    | 9.864       | 10.99       | 14.41      | 15.60      | 9.501     | 8.754  | 4.543                          | 5.491  | 102.09          | 10.9%            | 15.20          | 28.59               | 39.51             | 18.79               |
| 2017 £M                                                             | 5.991    | 5.589 | 6.613  | 9.534    | 10.85       | 11.87       | 15.07      | 16.39      | 10.25     | 9.322  | 5.475                          | 5.403  | 112.36          | 10.1%            | 18.19          | 32.25               | 41.71             | 20.20               |
| 2018 £M                                                             | 4.981    | 5.411 | 6.426  | 9.493    | 10.81       | 11.45       | 13.90      | 17.42      | 12.03     | 9.753  | 5.806                          | 5.310  | 112.79          | 0.4%             | 16.82          | 31.75               | 43.35             | 20.87               |
| 2019 £M                                                             | 5.134    | 5.484 | 6.605  | 9.913    | 11.22       | 11.76       | 14.29      | 17.95      | 12.35     | 10.01  | 5.896                          | 5.364  | 115.97          | 2.8%             | 17.22          | 32.89               | 44.60             | 21.27               |
| 2020 £M                                                             | 4.851    | 5.258 | 4.794  | 0.153    | 0.296       | 0.296       | 1.668      | 11.42      | 8.879     | 8.365  | 3.718                          | 1.659  | 51.36           | -55.7%           | 14.90          | 0.745               | 21.97             | 13.74               |
|                                                                     |          |       | ECONO  | MIC IMPA | CT - IN HIS | TORIC PRIC  | ES         | _          |           |        | _                              |        |                 |                  | STAYING        |                     |                   |                     |
| SHARE OF MARKET                                                     | 2009     | 2010  | 2011   | 2012     | 2013        | 2014        | 2015       | 2016       | 2017      | 2018   | 2019                           | 2020   | £Μ              | Economic I       | mpact by Y     | ear and Sh          | are of Tota       | al                  |
| Staying Visitor £M                                                  | 69.58    | 73.74 | 72.99  | 74.89    | 80.47       | 88.12       | 92.06      | 102.09     | 112.36    | 112.79 | 115.97                         | 51.36  | 140.00          |                  |                |                     |                   | 100.0%              |
| All Visitor Types £M                                                | 80.14    | 84.55 | 84.28  | 87.11    | 94.63       | 102.02      | 105.76     | 117.64     | 128.88    | 129.63 | 134.18                         | 57.63  | 120.00          |                  |                |                     |                   | 80.0%               |
| Share of Total %                                                    | 86.8%    | 87.2% | 86.6%  | 86.0%    | 85.0%       | 86.4%       | 87.0%      | 86.8%      | 87.2%     | 87.0%  | 86.4%                          | 89.1%  | 100.00          |                  | _              |                     |                   |                     |
| Annual Change in Share %                                            |          | 0.4%  | -0.7%  | -0.7%    | -1.1%       | 1.6%        | 0.8%       | -0.3%      | 0.5%      | -0.2%  | -0.7%                          | 3.1%   | 80.00           |                  |                |                     |                   | 60.0%               |
| Change in Share from 2009 %                                         |          | 0.4%  | -0.3%  | -1.0%    | -2.1%       | -0.5%       | 0.2%       | 0.0%       | 0.4%      | 0.2%   | -0.5%                          | 2.6%   | 60.00           |                  |                |                     |                   | 40.0%               |
| Avg Ann. Change in Share %                                          |          | 0.4%  | -0.1%  | -0.3%    | -0.5%       | -0.1%       | 0.0%       | 0.0%       | 0.1%      | 0.0%   | 0.0%                           | 0.2%   | 40.00           | g 0 H            | 2 m 4          | 7 6 7               | <b>∞</b> σ ο      | 20.0%               |
|                                                                     |          |       |        |          |             |             |            |            |           |        |                                |        | 20.00           | 2009             | 2012 2013 2014 | 2015                | 2018              | 0.00/               |
|                                                                     |          |       |        |          |             |             |            |            |           |        |                                |        | 0.00            | Staying          | Visitor £M     |                     | Share of To       | 0.0%<br>tal %       |
| This are said in accordable @ Olah al Tarraina Callatina (UIO Lad O | 0.24     |       |        |          |             |             |            |            |           |        |                                |        |                 |                  | Bono           | art Droppered but A | linon Tiplor Data | of January 07/06/24 |