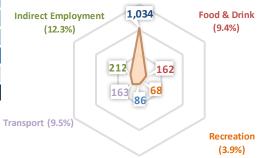

## Distribution of Key Impacts by Visitor Type, Month and Sector for the Period 2009 to 2020

Visitor Types: Total

Serviced Accommodation Non-Serviced Accommodation

SFR

TOTAL

SECTORAL ANALYSIS

|                     |        |       | 9     | SECTORAL I | DISTRIBUTI | ON OF EMP | PLOYMENT | - FTES |       |       |       |       |       |
|---------------------|--------|-------|-------|------------|------------|-----------|----------|--------|-------|-------|-------|-------|-------|
| SECTOR              | / YEAR | 2009  | 2010  | 2011       | 2012       | 2013      | 2014     | 2015   | 2016  | 2017  | 2018  | 2019  | 2020  |
| Accommodation       | FTEs   | 1,354 | 1,350 | 1,340      | 1,354      | 1,375     | 1,158    | 1,162  | 1,276 | 1,270 | 1,319 | 1,329 | 1,034 |
| Food & Drink        | FTEs   | 298   | 299   | 282        | 286        | 306       | 320      | 316    | 346   | 368   | 366   | 369   | 162   |
| Recreation          | FTEs   | 130   | 129   | 123        | 125        | 134       | 131      | 131    | 138   | 145   | 144   | 146   | 68    |
| Shopping            | FTEs   | 170   | 171   | 160        | 160        | 171       | 179      | 178    | 195   | 205   | 206   | 208   | 86    |
| Transport           | FTEs   | 310   | 314   | 295        | 288        | 301       | 325      | 319    | 359   | 373   | 382   | 384   | 163   |
| Direct Employment   | FTEs   | 2,263 | 2,262 | 2,201      | 2,214      | 2,288     | 2,113    | 2,106  | 2,313 | 2,361 | 2,417 | 2,436 | 1,513 |
| Indirect Employment | FTEs   | 409   | 409   | 377        | 373        | 393       | 412      | 421    | 456   | 485   | 471   | 475   | 212   |
| TOTAL               | FTEs   | 2,671 | 2,671 | 2,578      | 2,587      | 2,680     | 2,525    | 2,526  | 2,769 | 2,846 | 2,888 | 2,911 | 1,725 |