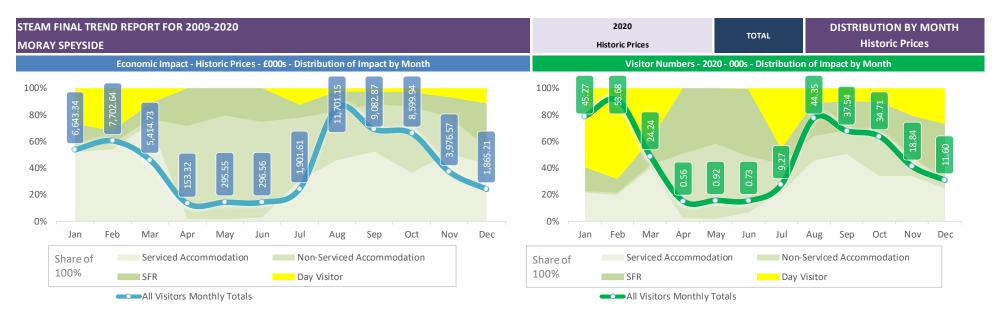

## Distribution of Key Impacts by Visitor Type, Month and Sector for the Period 2009 to 2020

Visitor Types: Total

Serviced Accommodation Non-Serviced Accommodation

SFR

# Unindexed Economic Impact by Month, Year and Visitor Type for the Period 2009 to 2020

Visitor Types: Total

Serviced Accommodation
Non-Serviced Accommodation

SFR

| STEAM FINAL TREND REPORT FOR MORAY SPEYSIDE                  | OR 2009-       | 2020           |                |                |                |                |            |                |                |                | 2009 to 2020<br>listoric Price: |        | то             | TAL                  | E                    | CONOMI<br>Historic | C IMPACT<br>Prices  |                   |
|--------------------------------------------------------------|----------------|----------------|----------------|----------------|----------------|----------------|------------|----------------|----------------|----------------|---------------------------------|--------|----------------|----------------------|----------------------|--------------------|---------------------|-------------------|
| ECONOMIC IMPACT BY:                                          |                |                |                |                | ١              | ONTH AN        | D QUARTE   | R              |                |                |                                 |        | CALEND         | AR YEAR              |                      |                    |                     |                   |
| KEY                                                          |                |                |                |                |                | TO             | ΓAL        |                |                |                |                                 |        | CALLIND        | AN ILAN              |                      | QUAI               | RTER                |                   |
| An increase of 3% or more                                    |                |                | ECC            | DNOMIC IM      | IPACT £M -     | IN HISTOF      | RIC PRICES | / PERCENTA     | AGE CHANG      | iES            |                                 |        |                |                      |                      | ζ                  |                     |                   |
| Less than 3% change                                          |                | Q1             |                |                | Q2             |                |            | Q3             |                |                | Q4                              |        | TOTAL          | % Change             |                      |                    |                     |                   |
| A Fall of 3% or more                                         | JAN            | FEB            | MAR            | APR            | MAY            | JUN            | JUL        | AUG            | SEP            | ОСТ            | NOV                             | DEC    |                |                      | Q1                   | Q2                 | Q3                  | Q4                |
| % Change 2009 to 2020                                        |                | 62.4%          | 4.0%           | -97.4%         | -96.1%         | -96.1%         | -83.2%     | 1.7%           | 33.5%          | 35.3%          | -8.7%                           | -47.8% | -28.1%         | — a                  | 29.6%                | -96.5%             | -23.4%              | 1.1%              |
| % Change 2019 to 2020                                        | -2.9%          | 0.7%           | -32.5%         | -98.6%         | -97.9%         | -97.7%         | -89.2%     | -39.5%         | -32.3%         | -21.7%         | -37.4%                          | -68.2% | -57.0%         | Annual<br>Change     | -12.2%               | -98.0%             | -54.9%              | -37.8%            |
| Average Annual Change                                        | 2.3%           | 5.7%           | 0.4%           | -8.9%          | -8.7%          | -8.7%          | -7.6%      | 0.2%           | 3.0%           | 3.2%           | -0.8%                           | -4.3%  | -2.6%          | ξ Đ                  | 2.7%                 | -8.8%              | -2.1%               | 0.1%              |
| 2009 £M                                                      | 5.294          | 4.742          | 5.207          | 5.800          | 7.671          | 7.537          | 11.29      | 11.50          | 6.806          | 6.355          | 4.356                           | 3.575  | 80.14          | F F0/                | 15.24                | 21.01              | 29.60               | 14.29             |
| 2010 £M<br>2011 £M                                           | 4.943          | 4.506          | 6.796          | 6.716          | 8.662          | 9.229          | 10.97      | 11.46          | 7.231          | 6.811          | 3.707                           | 3.517  | 84.55          | <b>5.5%</b> -0.3%    | 16.24                | 24.61              | 29.66               | 14.04             |
| 2011 £IVI<br>2012 £M                                         | 4.234<br>5.998 | 5.279<br>5.750 | 6.193<br>6.997 | 7.382<br>6.773 | 7.887<br>7.440 | 8.734<br>9.083 | 10.72      | 11.29<br>11.72 | 6.801<br>7.526 | 7.067<br>6.459 | 4.359<br>3.941                  | 4.341  | 84.28<br>87.11 | -0.3%<br><b>3.4%</b> | 15.71<br>18.74       | 24.00              | 28.81<br>30.36      | 15.77<br>14.71    |
| 2012 EM                                                      | 6.234          | 6.241          | 8.609          | 7.416          | 8.510          | 9.083          | 12.87      | 13.02          | 7.526          | 6.874          | 3.820                           | 3.806  | 94.63          | 8.6%                 | 21.08                | 25.21              | 33.84               | 14.71             |
| 2014 £M                                                      | 5.721          | 6.338          | 6.893          | 7.698          | 10.65          | 10.21          | 13.47      | 14.62          | 8.566          | 7.820          | 4.795                           | 5.241  | 102.02         | 7.8%                 | 18.95                | 28.56              | 36.65               | 17.86             |
| 2015 £M                                                      | 6.455          | 6.535          | 7.061          | 7.966          | 11.00          | 10.21          | 13.98      | 13.95          | 8.766          | 8.800          | 5.366                           | 5.667  | 105.76         | 3.7%                 | 20.05                | 29.18              | 36.69               | 19.83             |
| 2016 £M                                                      | 5.391          | 6.400          | 7.978          | 8.358          | 12.22          | 12.19          | 17.00      | 16.81          | 10.33          | 9.667          | 5.267                           | 6.027  | 117.64         | 11.2%                | 19.77                | 32.77              | 44.14               | 20.96             |
| 2017 £M                                                      | 7.530          | 7.432          | 7.831          | 10.28          | 13.54          | 13.09          | 18.12      | 17.60          | 11.17          | 10.20          | 6.222                           | 5.858  | 128.88         | 9.6%                 | 22.79                | 36.91              | 46.89               | 22.28             |
| 2018 £M                                                      | 6.457          | 7.168          | 7.620          | 10.26          | 13.76          | 12.74          | 16.91      | 18.68          | 12.99          | 10.65          | 6.594                           | 5.801  | 129.63         | 0.6%                 | 21.25                | 36.77              | 48.57               | 23.05             |
| 2019 £M                                                      | 6.840          | 7.648          | 8.020          | 10.75          | 14.30          | 13.15          | 17.53      | 19.33          | 13.41          | 10.98          | 6.356                           | 5.865  | 134.18         | 3.5%                 | 22.51                | 38.20              | 50.27               | 23.21             |
| 2020 £M                                                      | 6.643          | 7.703          | 5.415          | 0.153          | 0.296          | 0.297          | 1.902      | 11.70          | 9.083          | 8.600          | 3.977                           | 1.865  | 57.63          | -57.0%               | 19.76                | 0.745              | 22.69               | 14.44             |
|                                                              |                |                | ECON           | OMIC IMPA      | CT - IN HIST   | ORIC PRIC      | ES         |                |                |                |                                 |        |                |                      | тот                  | AL                 |                     |                   |
| SHARE OF MARKET                                              | 2009           | 2010           | 2011           | 2012           | 2013           | 2014           | 2015       | 2016           | 2017           | 2018           | 2019                            | 2020   | £M             | Economic I           | mpact by Y           | ear and Sh         | are of Tota         | I                 |
| Total £M                                                     | 80.14          | 84.55          | 84.28          | 87.11          | 94.63          | 102.02         | 105.76     | 117.64         | 128.88         | 129.63         | 134.18                          | 57.63  | 150.00         |                      |                      |                    |                     | 120.0%            |
| All Visitor Types £M                                         | 80.14          | 84.55          | 84.28          | 87.11          | 94.63          | 102.02         | 105.76     | 117.64         | 128.88         | 129.63         | 134.18                          | 57.63  |                |                      |                      |                    |                     | 100.0%            |
| Share of Total %                                             | 100.0%         | 100.0%         | 100.0%         | 100.0%         | 100.0%         | 100.0%         | 100.0%     | 100.0%         | 100.0%         | 100.0%         | 100.0%                          | 100.0% | 100.00         |                      |                      |                    |                     | 80.0%             |
| Annual Change in Share %                                     |                |                |                |                |                |                |            |                |                |                |                                 |        |                |                      |                      |                    |                     | 60.0%             |
| Change in Share from 2009 %                                  |                |                |                |                |                |                |            |                |                |                |                                 |        | 50.00          |                      |                      |                    |                     | 40.0%             |
| Avg Ann. Change in Share %                                   |                |                |                |                |                |                |            |                |                |                |                                 |        | 30.00          | 6 0 1                | 2 8 4                | 2 9 7              | 8 6 0               |                   |
|                                                              |                |                |                |                |                |                |            |                |                |                |                                 |        |                | 2009                 | 2012<br>2013<br>2014 | 2015 2016 2017     | 2018                | 20.0%             |
|                                                              |                |                |                |                |                |                |            |                |                |                |                                 |        | 0.00           | Tota                 | l £M                 | Sh                 | are of Total        | 0.0%<br>%         |
| This report is copyright © Global Tourism Solutions (UK) Ltd | 2021           |                |                |                |                |                |            |                |                |                |                                 |        |                |                      | Repo                 | rt Prepared by: Al | ison Tipler. Date o | f Issue: 07/06/21 |