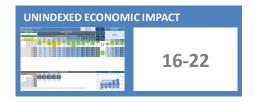

# Unindexed Key Measures by Year and Visitor Type for the Period 2009 to 2020

Visitor Types: Total

Serviced Accommodation

Non-Serviced Accommodation

SFR

### STEAM FINAL TREND REPORT FOR 2009-2020 2020 TOTAL **MORAY SPEYSIDE Historic Prices** Economic Impact - Historic Prices - £M - Share of Total Visitor Numbers - 2020 - M - Share of Total **TOTAL TOTAL** 0.28m £57.63m 14% £M M 49% Serviced 0.09 Serviced 28.30

**DISTRIBUTION BY VISITOR TYPE** 

**Historic Prices** 

|                 |      | Visitor Days - 2020 - M - Share of Total |
|-----------------|------|------------------------------------------|
| TOTAL<br>0.81m  |      | 22%                                      |
|                 | М    | 12%                                      |
| Serviced        | 0.17 |                                          |
| Non-Serviced    | 0.28 | 220/                                     |
| SFR             | 0.26 | 32%                                      |
| Staying Visitor | 0.71 | 88%                                      |

Non-Serviced

**Staying Visitor** 

Day Visitor

Day Visitor

Total

SFR

Total

15.22

7.84

51.36

6.27

57.63

0.10

0.81

TOTAL

1,513 Direct FTEs

1,725 Total FTEs

5%

| FTEs  |
|-------|
| 947   |
| 406   |
| 89    |
| 1,442 |
| 71    |
| 1,513 |
|       |

| STEAM FINAL TREND REP | ORT   | FOR 20 | 09-2020  |             |            |           |            |            |             |             |        | 2      | 009 to 2020    | ,     |    |
|-----------------------|-------|--------|----------|-------------|------------|-----------|------------|------------|-------------|-------------|--------|--------|----------------|-------|----|
| MORAY SPEYSIDE        |       |        |          |             |            |           |            |            |             |             |        | н      | istoric Prices | s     |    |
|                       |       |        | SECTORAL | . DISTRIBUT | TION OF EC | ONOMIC II | MPACT - £N | / INCLUDIN | IG VAT IN H | IISTORIC PE | RICES  |        |                |       | 2  |
| SECT                  | ror / | YEAR   | 2009     | 2010        | 2011       | 2012      | 2013       | 2014       | 2015        | 2016        | 2017   | 2018   | 2019           | 2020  |    |
| Accommodat            | ion   | £M     | 15.62    | 15.67       | 14.82      | 15.25     | 16.17      | 17.53      | 20.05       | 22.18       | 25.32  | 23.02  | 23.94          | 10.87 |    |
| Food & Dr             | ink   | £M     | 11.54    | 12.00       | 11.91      | 12.54     | 13.88      | 14.88      | 14.86       | 16.55       | 18.05  | 18.69  | 19.33          | 8.711 | In |
| Recreat               | ion   | £M     | 5.069    | 5.221       | 5.227      | 5.529     | 6.133      | 6.128      | 6.200       | 6.650       | 7.179  | 7.388  | 7.682          | 3.655 |    |
| Shopp                 | ing   | £M     | 6.847    | 7.118       | 7.032      | 7.298     | 8.048      | 8.679      | 8.709       | 9.699       | 10.45  | 10.91  | 11.30          | 4.820 |    |
| Transp                | ort   | £M     | 13.96    | 14.67       | 14.50      | 14.74     | 15.89      | 17.63      | 17.48       | 19.99       | 21.32  | 22.73  | 23.40          | 10.21 |    |
| Direct Rever          | nue   | £M     | 53.04    | 54.67       | 53.50      | 55.36     | 60.12      | 64.85      | 67.29       | 75.07       | 82.32  | 82.74  | 85.64          | 38.27 |    |
| \                     | /AT   | £M     | 7.956    | 9.568       | 10.70      | 11.07     | 12.02      | 12.97      | 13.46       | 15.01       | 16.46  | 16.55  | 17.13          | 5.644 |    |
| Direct Expendit       | ure   | £M     | 61.00    | 64.24       | 64.19      | 66.43     | 72.15      | 77.82      | 80.75       | 90.09       | 98.78  | 99.29  | 102.77         | 43.92 | VA |
| Indirect Expendit     | ure   | £M     | 19.14    | 20.31       | 20.09      | 20.68     | 22.48      | 24.20      | 25.01       | 27.55       | 30.10  | 30.34  | 31.41          | 13.72 |    |
| TO <sup>*</sup>       | ΓAL   | £M     | 80.14    | 84.55       | 84.28      | 87.11     | 94.63      | 102.02     | 105.76      | 117.64      | 128.88 | 129.63 | 134.18         | 57.63 |    |