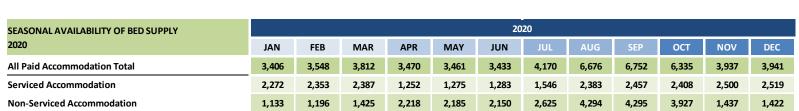

TOTAL

SECTORAL ANALYSIS

|                     |        |       | 9     | SECTORAL I | DISTRIBUTI | ON OF EMP | PLOYMENT | - FTES |       |       |       |       |       |
|---------------------|--------|-------|-------|------------|------------|-----------|----------|--------|-------|-------|-------|-------|-------|
| SECTOR              | / YEAR | 2009  | 2010  | 2011       | 2012       | 2013      | 2014     | 2015   | 2016  | 2017  | 2018  | 2019  | 2020  |
| Accommodation       | FTEs   | 1,354 | 1,350 | 1,340      | 1,354      | 1,375     | 1,158    | 1,162  | 1,276 | 1,270 | 1,319 | 1,329 | 1,034 |
| Food & Drink        | FTEs   | 298   | 299   | 282        | 286        | 306       | 320      | 316    | 346   | 368   | 366   | 369   | 162   |
| Recreation          | FTEs   | 130   | 129   | 123        | 125        | 134       | 131      | 131    | 138   | 145   | 144   | 146   | 68    |
| Shopping            | FTEs   | 170   | 171   | 160        | 160        | 171       | 179      | 178    | 195   | 205   | 206   | 208   | 86    |
| Transport           | FTEs   | 310   | 314   | 295        | 288        | 301       | 325      | 319    | 359   | 373   | 382   | 384   | 163   |
| Direct Employment   | FTEs   | 2,263 | 2,262 | 2,201      | 2,214      | 2,288     | 2,113    | 2,106  | 2,313 | 2,361 | 2,417 | 2,436 | 1,513 |
| Indirect Employment | FTEs   | 409   | 409   | 377        | 373        | 393       | 412      | 421    | 456   | 485   | 471   | 475   | 212   |
| TOTAL               | FTEs   | 2,671 | 2,671 | 2,578      | 2,587      | 2,680     | 2,525    | 2,526  | 2,769 | 2,846 | 2,888 | 2,911 | 1,725 |

(17.7%)

Accommodation (59.9%)

Shopping (5.0%)

Report Prepared by: Alison Tipler. Date of Issue: 07/06/21

Shopping (8.4%)