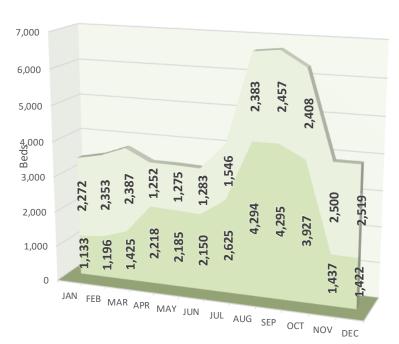

| Touring/Camping                  | 20   | 2,074 | -0     | -125    | +2     | -122    |

| DISTRIBUTION BY TYPE OF ACCOMMODATION     | 20   | 20    | Change | on 2019 | Change | on 2009 |
|-------------------------------------------|------|-------|--------|---------|--------|---------|
| 2020                                      | Est. | Beds  | Est.   | Beds    | Est.   | Beds    |
| All Paid Accommodation Total              | 363  | 6,817 | -10    | -295    | -46    | -50     |
| Serviced Accommodation Share of Total     | 46%  | 37%   |        |         |        |         |
| Non-Serviced Accommodation Share of Total | 54%  | 63%   |        |         |        |         |



2020 STAYING VISITORS ACCOMMODATION SUPPLY DISTRIBUTION BY TYPE

## SEASONAL AVAILABILITY OF BED SUPPLY 2020





## **Report Sections With Historic Financial Data Indexed to 2020 Prices**

Sections: Comparative Headlines Visitor Types: Total

Key MeasuresServiced AccommodationEconomic ImpactNon-Serviced Accommodation

Sectoral Analysis

Staying Visitor Day Visitor

SFR

**Indexation:** Indexation to: 2020

2009 1.38

2010 1.33

2011 1.27

2012 1.22

2013 1.18

2014 1.15

2015 1.14

2016 1.12

**2017** *1.09* 

2018 1.05

2019 1.03

2020 1.00















| STEAM FINAL TREND REPORT | FOR 20 | 09-2020 |            |           |         |            |           |            |            |        | 2      | 009 to 2020 |       |    |
|--------------------------|--------|---------|------------|-----------|---------|------------|-----------|------------|------------|--------|--------|-------------|----