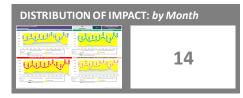

## Distribution of Key Impacts by Visitor Type, Month and Sector for the Period 2009 to 2020

Visitor Types: Total

Serviced Accommodation Non-Serviced Accommodation

SFR

# Unindexed Economic Impact by Month, Year and Visitor Type for the Period 2009 to 2020

Visitor Types: Total

Serviced Accommodation
Non-Serviced Accommodation

SFR

| STEAM FINAL TREND REPORT FOR MORAY SPEYSIDE                  | OR 2009-       | 2020           |                |                |                |                |            |                |                |                | 2009 to 2020<br>listoric Price: |        | то             | TAL                  | E                    | CONOMI<br>Historic | C IMPACT<br>Prices  |                   |
|--------------------------------------------------------------|----------------|----------------|----------------|----------------|----------------|----------------|------------|----------------|----------------|----------------|---------------------------------|--------|----------------|----------------------|----------------------|--------------------|---------------------|-------------------|
| ECONOMIC IMPACT BY:                                          |                |                |                |                | ١              | ONTH AN        | D QUARTE   | R              |                |                |                                 |        | CALEND         | AR YEAR              |                      |                    |                     |                   |
| KEY                                                          |                |                |                |                |                | TO             | ΓAL        |                |                |                |                                 |        | CALLIND        | AN ILAN              |                      | QUAI               | RTER                |                   |
| An increase of 3% or more                                    |                |                | ECC            | DNOMIC IM      | IPACT £M -     | IN HISTOF      | RIC PRICES | / PERCENTA     | AGE CHANG      | iES            |                                 |        |                |                      |                      | ζ                  |                     |                   |
| Less than 3% change                                          |                | Q1             |                |                | Q2             |                |            | Q3             |                |                | Q4                              |        | TOTAL          | % Change             |                      |                    |                     |                   |
| A Fall of 3% or more                                         | JAN            | FEB            | MAR            | APR            | MAY            | JUN            | JUL        | AUG            | SEP            | ОСТ            | NOV                             | DEC    |                |                      | Q1                   | Q2                 | Q3                  | Q4                |
| % Change 2009 to 2020                                        |                | 62.4%          | 4.0%           | -97.4%         | -96.1%         | -96.1%         | -83.2%     | 1.7%           | 33.5%          | 35.3%          | -8.7%                           | -47.8% | -28.1%         | — a                  | 29.6%                | -96.5%             | -23.4%              | 1.1%              |
| % Change 2019 to 2020                                        | -2.9%          | 0.7%           | -32.5%         | -98.6%         | -97.9%         | -97.7%         | -89.2%     | -39.5%         | -32.3%         | -21.7%         | -37.4%                          | -68.2% | -57.0%         | Annual<br>Change     | -12.2%               | -98.0%             | -54.9%              | -37.8%            |
| Average Annual Change                                        | 2.3%           | 5.7%           | 0.4%           | -8.9%          | -8.7%          | -8.7%          | -7.6%      | 0.2%           | 3.0%           | 3.2%           | -0.8%                           | -4.3%  | -2.6%          | ξ Đ                  | 2.7%                 | -8.8%              | -2.1%               | 0.1%              |
| 2009 £M                                                      | 5.294          | 4.742          | 5.207          | 5.800          | 7.671          | 7.537          | 11.29      | 11.50          | 6.806          | 6.355          | 4.356                           | 3.575  | 80.14          | F F0/                | 15.24                | 21.01              | 29.60               | 14.29             |
| 2010 £M<br>2011 £M                                           | 4.943          | 4.506          | 6.796          | 6.716          | 8.662          | 9.229          | 10.97      | 11.46          | 7.231          | 6.811          | 3.707                           | 3.517  | 84.55          | <b>5.5%</b> -0.3%    | 16.24                | 24.61              | 29.66               | 14.04             |
| 2011 £IVI<br>2012 £M                                         | 4.234<br>5.998 | 5.279<br>5.750 | 6.193<br>6.997 | 7.382<br>6.773 | 7.887<br>7.440 | 8.734<br>9.083 | 10.72      | 11.29<br>11.72 | 6.801<br>7.526 | 7.067<br>6.459 | 4.359<br>3.941                  | 4.341  | 84.28<br>87.11 | -0.3%<br><b>3.4%</b> | 15.71<br>18.74       | 24.00              | 28.81<br>30.36      | 15.77<br>14.71    |
| 2012 EM                                                      | 6.234          | 6.241          | 8.609          | 7.416          | 8.510          | 9.083          | 12.87      | 13.02          | 7.526          | 6.874          | 3.820                           | 3.806  | 94.63          | 8.6%                 | 21.08                | 25.21              | 33.84               | 14.71             |
| 2014 £M                                                      | 5.721          | 6.338          | 6.893          | 7.698          | 10.65          | 10.21          | 13.47      | 14.62          | 8.566          | 7.820          | 4.795                           | 5.241  | 102.02         | 7.8%                 | 18.95                | 28.56              | 36.65               | 17.86             |
| 2015 £M                                                      | 6.455          | 6.535          | 7.061          | 7.966          | 11.00          | 10.21          | 13.98      | 13.95          | 8.766          | 8.800          | 5.366                           | 5.667  | 105.76         | 3.7%                 | 20.05                | 29.18              | 36.69               | 19.83             |
| 2016 £M                                                      | 5.391          | 6.400          | 7.978          | 8.358          | 12.22          | 12.19          | 17.00      | 16.81          | 10.33          | 9.667          | 5.267                           | 6.027  | 117.64         | 11.2%                | 19.77                | 32.77              | 44.14               | 20.96             |
| 2017 £M                                                      | 7.530          | 7.432          | 7.831          | 10.28          | 13.54          | 13.09          | 18.12      | 17.60          | 11.17          | 10.20          | 6.222                           | 5.858  | 128.88         | 9.6%                 | 22.79                | 36.91              | 46.89               | 22.28             |
| 2018 £M                                                      | 6.457          | 7.168          | 7.620          | 10.26          | 13.76          | 12.74          | 16.91      | 18.68          | 12.99          | 10.65          | 6.594                           | 5.801  | 129.63         | 0.6%                 | 21.25                | 36.77              | 48.57               | 23.05             |
| 2019 £M                                                      | 6.840          | 7.648          | 8.020          | 10.75          | 14.30          | 13.15          | 17.53      | 19.33          | 13.41          | 10.98          | 6.356                           | 5.865  | 134.18         | 3.5%                 | 22.51                | 38.20              | 50.27               | 23.21             |
| 2020 £M                                                      | 6.643          | 7.703          | 5.415          | 0.153          | 0.296          | 0.297          | 1.902      | 11.70          | 9.083          | 8.600          | 3.977                           | 1.865  | 57.63          | -57.0%               | 19.76                | 0.745              | 22.69               | 14.44             |
|                                                              |                |                | ECON           | OMIC IMPA      | CT - IN HIST   | ORIC PRIC      | ES         |                |                |                |                                 |        |                |                      | тот                  | AL                 |                     |                   |
| SHARE OF MARKET                                              | 2009           | 2010           | 2011           | 2012           | 2013           | 2014           | 2015       | 2016           | 2017           | 2018           | 2019                            | 2020   | £M             | Economic I           | mpact by Y           | ear and Sh         | are of Tota         | I                 |
| Total £M                                                     | 80.14          | 84.55          | 84.28          | 87.11          | 94.63          | 102.02         | 105.76     | 117.64         | 128.88         | 129.63         | 134.18                          | 57.63  | 150.00         |                      |                      |                    |                     | 120.0%            |
| All Visitor Types £M                                         | 80.14          | 84.55          | 84.28          | 87.11          | 94.63          | 102.02         | 105.76     | 117.64         | 128.88         | 129.63         | 134.18                          | 57.63  |                |                      |                      |                    |                     | 100.0%            |
| Share of Total %                                             | 100.0%         | 100.0%         | 100.0%         | 100.0%         | 100.0%         | 100.0%         | 100.0%     | 100.0%         | 100.0%         | 100.0%         | 100.0%                          | 100.0% | 100.00         |                      |                      |                    |                     | 80.0%             |
| Annual Change in Share %                                     |                |                |                |                |                |                |            |                |                |                |                                 |        |                |                      |                      |                    |                     | 60.0%             |
| Change in Share from 2009 %                                  |                |                |                |                |                |                |            |                |                |                |                                 |        | 50.00          |                      |                      |                    |                     | 40.0%             |
| Avg Ann. Change in Share %                                   |                |                |                |                |                |                |            |                |                |                |                                 |        | 30.00          | 6 0 1                | 2 8 4                | 2 9 7              | 8 6 0               |                   |
|                                                              |                |                |                |                |                |                |            |                |                |                |                                 |        |                | 2009                 | 2012<br>2013<br>2014 | 2015 2016 2017     | 2018                | 20.0%             |
|                                                              |                |                |                |                |                |                |            |                |                |                |                                 |        | 0.00           | Tota                 | l £M                 | Sh                 | are of Total        | 0.0%<br>%         |
| This report is copyright © Global Tourism Solutions (UK) Ltd | 2021           |                |                |                |                |                |            |                |                |                |                                 |        |                |                      | Repo                 | rt Prepared by: Al | ison Tipler. Date o | f Issue: 07/06/21 |

| STEAM FINAL TREND REPORT FO       | OR 2009-       | 2020           |                |                |                |                 |                  |                 |                 |                 | :009 to 2020<br>listoric Price |                |        | ICED             | E                    | CONOMI<br>Historic   |              |        |
|-----------------------------------|----------------|----------------|----------------|----------------|----------------|-----------------|------------------|-----------------|-----------------|-----------------|--------------------------------|----------------|--------|------------------|----------------------|----------------------|--------------|--------|
| ECONOMIC IMPACT BY:               |                |                |                |                |                | ЛONTH AN        | D QUAR <u>TE</u> | R               |                 |                 |                                |                |        |                  |                      |                      |              |        |
| KEY                               |                |                |                |                | SER\           | /ICED ACC       | OMMODAT          | ION             |                 |                 |                                |                | CALEND | AR YEAR          |                      |                      |              |        |
| An increase of 3% or more         |                |                | ECC            | NOMIC IM       | PACT £M        | - IN HISTOF     | RIC PRICES       | / PERCENTA      | AGE CHANG       | ES              |                                |                |        |                  |                      | QUAI                 | RTER         |        |
| Less than 3% change               |                | Q1             |                |                | Q2             |                 |                  | Q3              |                 |                 | Q4                             |                | TOTAL  | % Change         |                      |                      |              |        |
| A Fall of 3% or more              | JAN            | FEB            | MAR            | APR            | MAY            | JUN             | JUL              | AUG             | SEP             | ОСТ             | NOV                            | DEC            |        |                  | Q1                   | Q2                   | Q3           | Q4     |
| % Change 2009 to 2020             | 20.6%          | 61.8%          | 62.1%          | -99.9%         | -99.9%         | -99.7%          | -88.7%           | 9.6%            | 35.5%           | 0.2%            | -29.8%                         | -49.8%         | -24.4% |                  | 46.9%                | -99.8%               | -21.0%       | -21.7% |
| % Change 2019 to 2020             | -1.9%          | -2.4%          | -21.0%         | -99.9%         | -99.9%         | -99.9%          | -93.1%           | -51.5%          | -46.8%          | -48.0%          | -49.1%                         | -73.4%         | -60.7% | Annual<br>Change | -9.5%                | -99.9%               | -62.4%       | -54.3% |
| Average Annual Change             | 1.9%           | 5.6%           | 5.6%           | -9.1%          | -9.1%          | -9.1%           | -8.1%            | 0.9%            | 3.2%            | 0.0%            | -2.7%                          | -4.5%          | -2.2%  | Anr              | 4.3%                 | -9.1%                | -1.9%        | -2.0%  |
| 2009 £M                           | 2.873          | 2.587          | 2.440          | 2.378          | 3.050          | 2.911           | 5.144            | 4.915           | 3.510           | 3.122           | 2.878                          | 1.611          | 37.42  |                  | 7.901                | 8.340                | 13.57        | 7.612  |
| 2010 £M                           | 2.402          | 2.164          | 3.633          | 2.773          | 3.704          | 3.601           | 5.299            | 5.050           | 3.577           | 3.136           | 1.790                          | 1.196          | 38.32  | 2.4%             | 8.199                | 10.08                | 13.93        | 6.122  |
| <b>2011</b> £M                    | 1.850          | 2.883          | 3.363          | 2.882          | 3.050          | 3.324           | 4.984            | 5.078           | 3.537           | 3.650           | 2.599                          | 2.095          | 39.29  | 2.5%             | 8.096                | 9.256                | 13.60        | 8.344  |
| 2012 £M                           | 3.390          | 3.060          | 3.893          | 2.936          | 2.679          | 3.571           | 5.432            | 5.520           | 3.984           | 3.181           | 2.212                          | 1.878          | 41.74  | 6.2%             | 10.34                | 9.185                | 14.94        | 7.271  |
| 2013 £M                           | 3.449          | 3.233          | 4.707          | 3.104          | 2.995          | 3.735           | 6.232            | 6.199           | 4.287           | 3.452           | 2.115                          | 1.570          | 45.08  | 8.0%             | 11.39                | 9.835                | 16.72        | 7.136  |
| 2014 £M                           | 2.908          | 3.319          | 3.885          | 3.304          | 4.344          | 4.447           | 6.472            | 7.052           | 4.828           | 3.922           | 2.939                          | 2.608          | 50.03  | 11.0%            | 10.11                | 12.10                | 18.35        | 9.468  |
| 2015 £M                           | 3.499          | 3.791          | 4.194          | 3.642          | 4.953          | 4.426           | 6.707            | 6.712           | 4.616           | 4.630           | 3.383                          | 2.821          | 53.38  | 6.7%             | 11.48                | 13.02                | 18.03        | 10.83  |
| 2016 £M                           | 2.640          | 3.650          | 4.991          | 3.928          | 5.615          | 5.817           | 8.869            | 9.018           | 6.280           | 5.229           | 3.362                          | 3.523          | 62.92  | 17.9%            | 11.28                | 15.36                | 24.17        | 12.11  |
| 2017 £M                           | 4.408          | 4.511          | 5.263          | 5.051          | 6.468          | 6.622           | 9.462            |                 | 6.999           | 5.715           | 3.891                          | 3.224          | 71.47  | 13.6%            | 14.18                | 18.14                | 26.32        | 12.83  |
| 2018 £M                           | 3.410          | 4.255          | 4.880          | 4.803          | 6.128          | 6.148           | 8.134            | 10.72           | 8.707           | 5.758           | 3.889                          | 2.990          | 69.82  | -2.3%            | 12.54                | 17.08                | 27.56        | 12.64  |
| 2019 £M                           | 3.531          | 4.287          | 5.005          | 5.020          | 6.339          | 6.357           | 8.483            | 11.10           | 8.939           | 6.013           | 3.974                          | 3.043          | 72.09  | 3.2%             | 12.82                | 17.72                | 28.52        | 13.03  |
| 2020 £M                           | 3.465          | 4.185          | 3.956          | 0.003          | 0.003          | 0.008           | 0.582            | 5.387           | 4.755           | 3.129           | 2.022                          | 0.810          | 28.30  | -60.7%           | 11.61                | 0.014                | 10.72        | 5.960  |
|                                   |                |                |                | OMIC IMPA      |                |                 |                  |                 |                 |                 |                                |                |        |                  | VICED ACCO           |                      |              |        |
| SHARE OF MARKET                   | 2009           | 2010           | 2011           | 2012           | 2013           | 2014            | 2015             | 2016            | 2017            | 2018            | 2019                           | 2020           | £M     | Economic I       | mpact by Y           | ear and Sn           | are of lota  | 11     |
| Serviced £M  All Visitor Types £M | 37.42<br>80.14 | 38.32<br>84.55 | 39.29<br>84.28 | 41.74<br>87.11 | 45.08<br>94.63 | 50.03<br>102.02 | 53.38<br>105.76  | 62.92<br>117.64 | 71.47<br>128.88 | 69.82<br>129.63 | 72.09<br>134.18                | 28.30<br>57.63 | 80.00  |                  |                      | -                    |              | 60.0%  |
| Share of Total %                  | 46.7%          | 45.3%          | 46.6%          | 47.9%          | 47.6%          | 49.0%           | 50.5%            | 53.5%           | 55.5%           | 53.9%           | 53.7%                          | 49.1%          | 60.00  |                  |                      |                      |              | 50.0%  |
| Annual Change in Share %          | 40.7%          | -2.9%          | 2.9%           | 2.8%           | -0.6%          | 2.9%            | 2.9%             | 6.0%            | 3.7%            | -2.9%           | -0.3%                          | -8.6%          |        |                  |                      |                      |              | 40.0%  |
| Change in Share from 2009 %       |                | -2.9%          | -0.2%          | 2.6%           | 2.0%           | 5.0%            | 8.1%             | 14.5%           | 18.8%           | 15.4%           | 15.1%                          | 5.2%           | 40.00  |                  |                      |                      |              | 30.0%  |
| Avg Ann. Change in Share %        |                | -2.9%          | -0.2%          | 0.9%           | 0.5%           | 1.0%            | 1.3%             | 2.1%            | 2.3%            | 1.7%            | 1.5%                           | 0.5%           |        |                  |                      |                      |              | 20.0%  |
| Avg Ann. Change III Share 70      |                | -2.3/0         | -0.1/0         | 0.3/0          | 0.3/0          | 1.0/0           | 1.3/0            | 2.1/0           | 2.3/0           | 1.7/0           | 1.3/0                          | 0.3/0          | 20.00  | 010              | 2012<br>2013<br>2014 | 2015<br>2016<br>2017 | 2018         | 10.0%  |
|                                   |                |                |                |                |                |                 |                  |                 |                 |                 |                                |                | 0.00   |                  |                      |                      | 2 2 2        | 0.0%   |
|                                   |                |                |                |                |                |                 |                  |                 |                 |                 |                                |                | _      | Service Service  | ed £M                | <b></b> s            | hare of Tota |        |

| STEAM FINAL TREND REPORT F  | OR 2009- | 2020   |        |          |             |             |            |            |          | 2      | 009 to 2020   |        | NON-SI | ERVICED          | Е              | соиомі               | С ІМРАСТ             |        |
|-----------------------------|----------|--------|--------|----------|-------------|-------------|------------|------------|----------|--------|---------------|--------|--------|------------------|----------------|----------------------|----------------------|--------|
| MORAY SPEYSIDE              |          |        |        |          |             |             |            |            |          | н      | istoric Price | s      | ACCOMM | ODATION          |                | Historio             | Prices               |        |
| ECONOMIC IMPACT BY:         |          |        |        |          | N           | ONTH AN     | D QUARTE   | R          |          |        |               |        | CALEND | AR YEAR          |                |                      |                      |        |
| KEY                         |          |        |        |          | NON-S       | ERVICED A   | ссоммог    | ATION      |          |        |               |        | CALEND | AN TEAN          |                | QUA                  | DTED                 |        |
| An increase of 3% or more   |          |        | ECC    | NOMIC IN | IPACT £M    | - IN HISTOF | RIC PRICES | / PERCENTA | GE CHANG | iES    |               |        |        |                  |                | QUA                  | NIEN                 |        |
| Less than 3% change         |          | Q1     |        |          | Q2          |             |            | Q3         |          |        | Q4            |        | TOTAL  | % Change         |                |                      |                      |        |
| A Fall of 3% or more        | JAN      | FEB    | MAR    | APR      | MAY         | JUN         | JUL        | AUG        | SEP      | ОСТ    | NOV           | DEC    |        |                  | Q1             | Q2                   | Q3                   | Q4     |
| % Change 2009 to 2020       | -63.3%   | -15.5% | -51.1% | -93.9%   | -91.2%      | -91.6%      | -76.8%     | 7.6%       | 42.9%    | 115.9% | 288.0%        | -29.7% | -26.7% |                  | -43.2%         | -92.0%               | -16.8%               | 116.0% |
| % Change 2019 to 2020       | -40.7%   | -15.0% | -66.0% | -96.4%   | -93.2%      | -93.8%      | -80.0%     | -4.8%      | 34.2%    | 40.9%  | 3.1%          | -47.2% | -43.6% | Annual<br>Change | -45.6%         | -94.4%               | -26.2%               | 23.6%  |
| Average Annual Change       | -5.8%    | -1.4%  | -4.6%  | -8.5%    | -8.3%       | -8.3%       | -7.0%      | 0.7%       | 3.9%     | 10.5%  | 26.2%         | -2.7%  | -2.4%  | Cha              | -3.9%          | -8.4%                | -1.5%                | 10.5%  |
| 2009 £M                     | 0.337    | 0.360  | 0.407  | 1.773    | 2.620       | 2.547       | 3.886      | 3.952      | 2.282    | 1.993  | 0.282         | 0.331  | 20.77  |                  | 1.104          | 6.939                | 10.12                | 2.605  |
| 2010 £M                     | 0.434    | 0.515  | 0.658  | 2.144    | 2.818       | 3.326       | 3.477      | 3.789      | 2.609    | 2.342  | 0.667         | 0.568  | 23.35  | 12.4%            | 1.606          | 8.288                | 9.875                | 3.577  |
| 2011 £M                     | 0.297    | 0.347  | 0.418  | 2.521    | 2.628       | 3.000       | 3.462      | 3.594      | 2.194    | 2.055  | 0.430         | 0.352  | 21.30  | -8.8%            | 1.062          | 8.148                | 9.250                | 2.837  |
| 2012 £M                     | 0.274    | 0.348  | 0.428  | 1.904    | 2.427       | 2.970       | 3.282      | 3.527      | 2.409    | 1.917  | 0.467         | 0.417  | 20.37  | -4.4%            | 1.049          | 7.301                | 9.218                | 2.801  |
| 2013 £M                     | 0.161    | 0.261  | 0.682  | 2.191    | 2.667       | 2.864       | 3.754      | 3.745      | 2.329    | 1.904  | 0.400         | 0.278  | 21.24  | 4.3%             | 1.104          | 7.723                | 9.828                | 2.582  |
| 2014 £M                     | 0.267    | 0.486  | 0.434  | 2.163    | 3.161       | 2.975       | 3.912      | 4.315      | 2.395    | 2.279  | 0.495         | 0.429  | 23.31  | 9.8%             | 1.187          | 8.299                | 10.62                | 3.203  |
| 2015 £M                     | 0.312    | 0.392  | 0.574  | 2.133    | 2.802       | 3.061       | 3.820      | 4.034      | 2.649    | 2.496  | 0.585         | 0.554  | 23.41  | 0.4%             | 1.278          | 7.995                | 10.50                | 3.635  |
| 2016 £M                     | 0.220    | 0.290  | 0.516  | 2.205    | 2.925       | 3.379       | 4.308      | 4.382      | 2.350    | 2.680  | 0.473         | 0.201  | 23.93  | 2.2%             | 1.025          | 8.509                | 11.04                | 3.354  |
| 2017 £M                     | 0.171    | 0.280  | 0.397  | 2.709    | 2.997       | 3.362       | 4.341      | 4.289      | 2.350    | 2.730  | 0.800         | 0.390  | 24.82  | 3.7%             | 0.849          | 9.068                | 10.98                | 3.920  |
| 2018 £M                     | 0.205    | 0.328  | 0.551  | 2.864    | 3.243       | 3.394       | 4.478      | 4.359      | 2.363    | 3.067  | 1.064         | 0.459  | 26.37  | 6.3%             | 1.084          | 9.501                | 11.20                | 4.590  |
| 2019 £M                     | 0.209    | 0.358  | 0.586  | 3.020    | 3.405       | 3.457       | 4.502      | 4.470      | 2.430    | 3.053  | 1.060         | 0.441  | 26.99  | 2.3%             | 1.152          | 9.882                | 11.40                | 4.555  |
| 2020 £M                     | 0.124    | 0.304  | 0.199  | 0.108    | 0.231       | 0.213       | 0.901      | 4.254      | 3.261    | 4.302  | 1.093         | 0.233  | 15.22  | -43.6%           | 0.627          | 0.552                | 8.416                | 5.628  |
|                             |          |        | ECONC  | MIC IMPA | CT - IN HIS | TORIC PRIC  | ES         |            |          |        |               |        |        | NON-S            | ERVICED AC     | COMMOD               | ATION                |        |
| SHARE OF MARKET             | 2009     | 2010   | 2011   | 2012     | 2013        | 2014        | 2015       | 2016       | 2017     | 2018   | 2019          | 2020   | £M     | Economic I       | mpact by Y     | ear and Sh           | are of Tota          | I      |
| Non-Serviced £M             | 20.77    | 23.35  | 21.30  | 20.37    | 21.24       | 23.31       | 23.41      | 23.93      | 24.82    | 26.37  | 26.99         | 15.22  | 30.00  |                  |                |                      |                      | 30.0%  |
| All Visitor Types £M        | 80.14    | 84.55  | 84.28  | 87.11    | 94.63       | 102.02      | 105.76     | 117.64     | 128.88   | 129.63 | 134.18        | 57.63  | 25.00  |                  |                |                      |                      | 25.0%  |
| Share of Total %            | 25.9%    | 27.6%  | 25.3%  | 23.4%    | 22.4%       | 22.8%       | 22.1%      | 20.3%      | 19.3%    | 20.3%  | 20.1%         | 26.4%  | 20.00  |                  |                |                      | 4                    | 20.0%  |
| Annual Change in Share %    |          | 6.6%   | -8.5%  | -7.5%    | -4.0%       | 1.8%        | -3.1%      | -8.1%      | -5.3%    | 5.7%   | -1.1%         | 31.3%  | 15.00  |                  |                |                      |                      | 15.0%  |
| Change in Share from 2009 % |          | 6.6%   | -2.5%  | -9.8%    | -13.4%      | -11.8%      | -14.6%     | -21.5%     | -25.7%   | -21.5% | -22.4%        | 1.9%   |        |                  |                |                      |                      |        |
| Avg Ann. Change in Share %  |          | 6.6%   | -1.2%  | -3.3%    | -3.3%       | -2.4%       | -2.4%      | -3.1%      | -3.2%    | -2.4%  | -2.2%         | 0.2%   | 10.00  |                  |                | 10 10                | m                    | 10.0%  |
|                             |          |        |        |          |             |             |            |            |          |        |               |        | 5.00   | 2009             | 2012 2013 2014 | 2015<br>2016<br>2017 | 2018<br>2019<br>2020 | 5.0%   |
|                             |          |        |        |          |             |             |            |            |          |        |               |        | 0.00   |                  |                |                      |                      | 0.0%   |

Report Prepared by: Alison Tipler. Date of Issue: 07/06/21

Non-Serviced £M Share of Total %

| An increase of 3% or more ECONOMIC IMPACT £M - I  Less than 3% change Q1 Q2  A Fall of 3% or more JAN FEB MAR APR MAY | SFI<br>IN HISTOR<br>JUN | R              |                | GE CHANG                                                     | 2009-2020 2009 to 20 Historic Prid MONTH AND QUARTER  SFR |                |        |                |                  |                      |                      |                      |                |  |  |  |  |  |
|-----------------------------------------------------------------------------------------------------------------------|-------------------------|----------------|----------------|--------------------------------------------------------------|-----------------------------------------------------------|----------------|--------|----------------|------------------|----------------------|----------------------|----------------------|----------------|--|--|--|--|--|
| An increase of 3% or more ECONOMIC IMPACT £M - I  Less than 3% change Q1 Q2  A Fall of 3% or more JAN FEB MAR APR MAY | IN HISTOR               | IC PRICES /    |                | GE CHANG                                                     | ES                                                        |                |        | CALEND         |                  |                      |                      |                      |                |  |  |  |  |  |
| Less than 3% change Q1 Q2  A Fall of 3% or more JAN FEB MAR APR MAY                                                   | JUN                     |                |                | ECONOMIC IMPACT £M - IN HISTORIC PRICES / PERCENTAGE CHANGES |                                                           |                |        |                |                  |                      |                      |                      |                |  |  |  |  |  |
| A Fall of 3% or more JAN FEB MAR APR MAY                                                                              |                         |                | Q3             |                                                              | L3                                                        |                |        |                |                  |                      | QUAI                 |                      |                |  |  |  |  |  |
|                                                                                                                       |                         | 0.00           |                |                                                              | _                                                         | Q4             |        | TOTAL          | % Change         |                      |                      |                      |                |  |  |  |  |  |
| % Change 2009 to 2020 15.6% 29.7% -2.8% -96.3% -93.8%                                                                 |                         | JUL            | AUG            | SEP                                                          | ОСТ                                                       | NOV            | DEC    |                |                  | Q1                   | Q2                   | Q3                   | Q4             |  |  |  |  |  |
|                                                                                                                       | -94.2%                  | -79.8%         | 9.6%           | 33.4%                                                        | 53.4%                                                     | 7.7%           | -51.1% | -31.2%         |                  | 14.0%                | -94.8%               | -11.4%               | -11.4%         |  |  |  |  |  |
|                                                                                                                       | -96.1%                  | -85.8%         | -25.2%         | -12.0%                                                       | -0.5%                                                     | -29.9%         | -67.2% | -53.6%         | Annual<br>Change | -17.8%               | -96.6%               | -39.4%               | -41.5%         |  |  |  |  |  |
| Average Annual Change 1.4% 2.7% -0.3% -8.8% -8.5%                                                                     | -8.6%                   | -7.3%          | 0.9%           | 3.0%                                                         | 4.9%                                                      | 0.7%           | -4.6%  | -2.8%          | ξS               | 1.3%                 | -8.6%                | -1.0%                | -1.0%          |  |  |  |  |  |
| 2009 £M 1.091 0.592 0.657 1.170 0.978                                                                                 | 1.278                   | 0.921          | 1.627          | 0.647                                                        | 0.609                                                     | 0.561          | 1.263  | 11.39          |                  | 2.341                | 3.426                | 3.195                | 2.433          |  |  |  |  |  |
| 2010 £M 1.094 0.608 0.778 1.273 1.047                                                                                 | 1.418                   | 0.928          | 1.666          | 0.688                                                        | 0.649                                                     | 0.562          | 1.356  | 12.07          | 5.9%             | 2.480                | 3.738                | 3.282                | 2.567          |  |  |  |  |  |
| 2011 £M 1.018 0.650 0.756 1.370 1.044                                                                                 | 1.431                   | 0.963          | 1.718          | 0.692                                                        | 0.678                                                     | 0.602          | 1.475  | 12.40          | 2.7%             | 2.424                | 3.845                | 3.373                | 2.755          |  |  |  |  |  |
| 2012 £M 1.211 0.666 0.825 1.343 1.041                                                                                 | 1.476                   | 0.990          | 1.772          | 0.733                                                        | 0.668                                                     | 0.594          | 1.464  | 12.78          | 3.1%             | 2.702                | 3.860                | 3.496                | 2.726          |  |  |  |  |  |
| 2013 £M 1.298 0.737 1.034 1.525 1.182                                                                                 | 1.617                   | 1.131          | 1.986          | 0.807                                                        | 0.739                                                     | 0.632          | 1.467  | 14.15          | 10.7%            | 3.069                | 4.325                | 3.923                | 2.838          |  |  |  |  |  |
| 2014 £M 1.303 0.785 0.872 1.561 1.308<br>2015 £M 1.408 0.797 0.923 1.582 1.299                                        | 1.704<br>1.716          | 1.158<br>1.166 | 2.107<br>2.085 | 0.838<br>0.856                                               | 0.783<br>0.840                                            | 0.694<br>0.771 | 1.673  | 14.78<br>15.27 | 4.5%<br>3.3%     | 2.960<br>3.128       | 4.573<br>4.597       | 4.102<br>4.108       | 3.150<br>3.438 |  |  |  |  |  |
| 2016 EM 1.215 0.729 0.951 1.601 1.324                                                                                 | 1.716                   | 1.237          | 2.085          | 0.856                                                        | 0.840                                                     | 0.771          | 1.767  | 15.27          | -0.2%            | 2.895                | 4.722                | 4.108                | 3.438          |  |  |  |  |  |
| 2017 £M 1.413 0.798 0.953 1.773 1.388                                                                                 | 1.883                   | 1.263          | 2.243          | 0.904                                                        | 0.877                                                     | 0.784          | 1.790  | 16.07          | 5.4%             | 3.164                | 5.044                | 4.410                | 3.451          |  |  |  |  |  |
| 2018 £M 1.366 0.828 0.996 1.826 1.438                                                                                 | 1.908                   | 1.287          | 2.339          | 0.963                                                        | 0.927                                                     | 0.853          | 1.861  | 16.59          | 3.3%             | 3.190                | 5.172                | 4.589                | 3.641          |  |  |  |  |  |
| 2019 £M 1.394 0.840 1.014 1.873 1.474                                                                                 | 1.941                   | 1.307          | 2.384          | 0.981                                                        | 0.940                                                     | 0.861          | 1.881  | 16.89          | 1.8%             | 3.248                | 5.287                | 4.672                | 3.682          |  |  |  |  |  |
| 2020 £M 1.262 0.768 0.639 0.043 0.061                                                                                 | 0.075                   | 0.186          | 1.783          | 0.863                                                        | 0.935                                                     | 0.604          | 0.617  | 7.835          | -53.6%           | 2.669                | 0.179                | 2.832                | 2.156          |  |  |  |  |  |
| ECONOMIC IMPACT - IN HISTO                                                                                            | ORIC PRICE              | ES             |                |                                                              |                                                           |                |        |                |                  | SF                   | R                    |                      |                |  |  |  |  |  |
| SHARE OF MARKET 2009 2010 2011 2012 2013                                                                              | 2014                    | 2015           | 2016           | 2017                                                         | 2018                                                      | 2019           | 2020   | fM             | Economic I       | mpact by Y           | ear and Sh           | are of Tota          | ıl             |  |  |  |  |  |
| SFR £M 11.39 12.07 12.40 12.78 14.15                                                                                  | 14.78                   | 15.27          | 15.25          | 16.07                                                        | 16.59                                                     | 16.89          | 7.835  | 20.00          |                  |                      |                      |                      | 20.0%          |  |  |  |  |  |
| All Visitor Types EM 80.14 84.55 84.28 87.11 94.63                                                                    | 102.02                  | 105.76         | 117.64         | 128.88                                                       | 129.63                                                    | 134.18         | 57.63  |                |                  |                      |                      |                      |                |  |  |  |  |  |
| Share of Total % 14.2% 14.3% 14.7% 14.7% 15.0%                                                                        | 14.5%                   | 14.4%          | 13.0%          | 12.5%                                                        | 12.8%                                                     | 12.6%          | 13.6%  | 15.00          |                  |                      |                      |                      | 15.0%          |  |  |  |  |  |
| Annual Change in Share % 0.4% 3.0% -0.2% 1.9%                                                                         | -3.1%                   | -0.4%          | -10.2%         | -3.8%                                                        | 2.7%                                                      | -1.7%          | 8.0%   | 40.00          |                  |                      |                      |                      | 10.00/         |  |  |  |  |  |
| Change in Share from 2009 % 0.4% 3.4% 3.2% 5.2%                                                                       | 1.9%                    | 1.6%           | -8.9%          | -12.3%                                                       | -10.0%                                                    | -11.5%         | -4.4%  | 10.00          |                  |                      |                      |                      | 10.0%          |  |  |  |  |  |
| Avg Ann. Change in Share % 0.4% 1.7% 1.1% 1.3%                                                                        | 0.4%                    | 0.3%           | -1.3%          | -1.5%                                                        | -1.1%                                                     | -1.1%          | -0.4%  | 5.00           |                  |                      |                      |                      | 5.0%           |  |  |  |  |  |
|                                                                                                                       |                         |                |                |                                                              |                                                           |                |        |                | 2009             | 2012<br>2013<br>2014 | 2015<br>2016<br>2017 | 2018<br>2019<br>2020 |                |  |  |  |  |  |
|                                                                                                                       |                         |                |                |                                                              |                                                           |                |        | 0.00           | SFR              | £M                   | <b>→</b> • Sh;       | re of Total s        | 0.0%           |  |  |  |  |  |