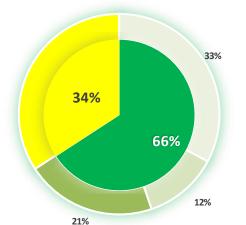

### STEAM FINAL TREND REPORT FOR 2009-2020 2020 TOTAL **MORAY SPEYSIDE Historic Prices** Economic Impact - Historic Prices - £M - Share of Total Visitor Numbers - 2020 - M - Share of Total **TOTAL TOTAL** 0.28m £57.63m 14% £M M 49% Serviced 0.09 Serviced 28.30

**DISTRIBUTION BY VISITOR TYPE** 

**Historic Prices** 

|                 |      | Visitor Days - 2020 - M - Share of Total |
|-----------------|------|------------------------------------------|
| TOTAL<br>0.81m  |      | 22%                                      |
|                 | М    | 12%                                      |
| Serviced        | 0.17 |                                          |
| Non-Serviced    | 0.28 | 220/                                     |
| SFR             | 0.26 | 32%                                      |
| Staying Visitor | 0.71 | 88%                                      |

Non-Serviced

**Staying Visitor** 

Day Visitor

Day Visitor

Total

SFR

Total

15.22