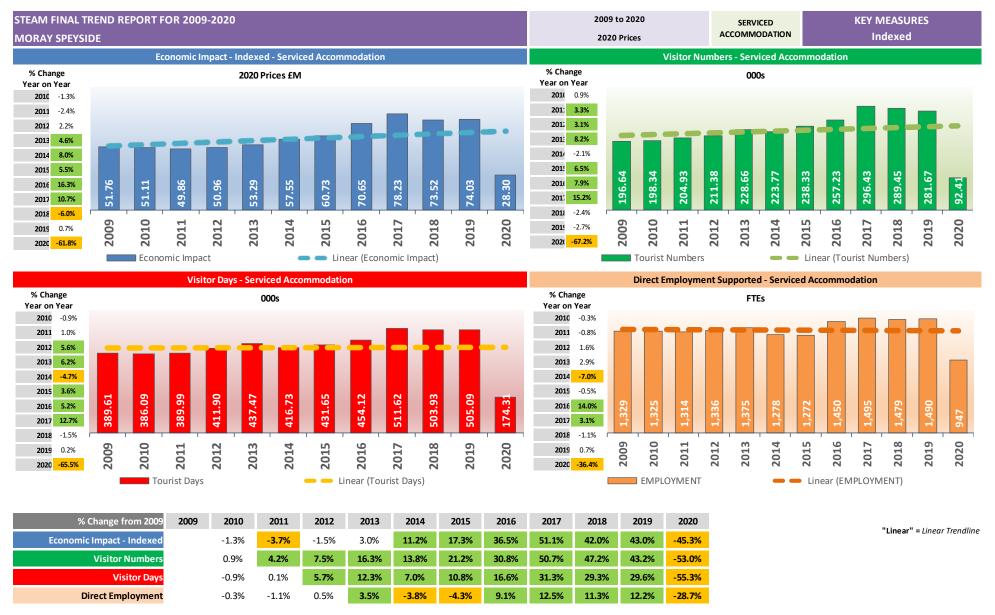

# Unindexed Key Measures by Year and Visitor Type for the Period 2009 to 2020

Visitor Types: Total

Serviced Accommodation

Non-Serviced Accommodation

SFR

| STEAM FINAL TREND REPORT FO       | OR 2009-       | 2020           |                |                |                |                 |                  |                 |                 |                 | :009 to 2020<br>listoric Price |                |        | ICED             | E                    | CONOMI<br>Historic   |              |        |
|-----------------------------------|----------------|----------------|----------------|----------------|----------------|-----------------|------------------|-----------------|-----------------|-----------------|--------------------------------|----------------|--------|------------------|----------------------|----------------------|--------------|--------|
| ECONOMIC IMPACT BY:               |                |                |                |                |                | ЛONTH AN        | D QUAR <u>TE</u> | R               |                 |                 |                                |                |        |                  |                      |                      |              |        |
| KEY                               |                |                |                |                | SER\           | /ICED ACC       | OMMODAT          | ION             |                 |                 |                                |                | CALEND | AR YEAR          |                      |                      |              |        |
| An increase of 3% or more         |                |                | ECC            | NOMIC IM       | PACT £M        | - IN HISTOF     | RIC PRICES       | / PERCENTA      | AGE CHANG       | ES              |                                |                |        |                  |                      | QUAI                 | RTER         |        |
| Less than 3% change               |                | Q1             |                |                | Q2             |                 |                  | Q3              |                 |                 | Q4                             |                | TOTAL  | % Change         |                      |                      |              |        |
| A Fall of 3% or more              | JAN            | FEB            | MAR            | APR            | MAY            | JUN             | JUL              | AUG             | SEP             | ОСТ             | NOV                            | DEC            |        |                  | Q1                   | Q2                   | Q3           | Q4     |
| % Change 2009 to 2020             | 20.6%          | 61.8%          | 62.1%          | -99.9%         | -99.9%         | -99.7%          | -88.7%           | 9.6%            | 35.5%           | 0.2%            | -29.8%                         | -49.8%         | -24.4% |                  | 46.9%                | -99.8%               | -21.0%       | -21.7% |
| % Change 2019 to 2020             | -1.9%          | -2.4%          | -21.0%         | -99.9%         | -99.9%         | -99.9%          | -93.1%           | -51.5%          | -46.8%          | -48.0%          | -49.1%                         | -73.4%         | -60.7% | Annual<br>Change | -9.5%                | -99.9%               | -62.4%       | -54.3% |
| Average Annual Change             | 1.9%           | 5.6%           | 5.6%           | -9.1%          | -9.1%          | -9.1%           | -8.1%            | 0.9%            | 3.2%            | 0.0%            | -2.7%                          | -4.5%          | -2.2%  | Anr              | 4.3%                 | -9.1%                | -1.9%        | -2.0%  |
| 2009 £M                           | 2.873          | 2.587          | 2.440          | 2.378          | 3.050          | 2.911           | 5.144            | 4.915           | 3.510           | 3.122           | 2.878                          | 1.611          | 37.42  |                  | 7.901                | 8.340                | 13.57        | 7.612  |
| 2010 £M                           | 2.402          | 2.164          | 3.633          | 2.773          | 3.704          | 3.601           | 5.299            | 5.050           | 3.577           | 3.136           | 1.790                          | 1.196          | 38.32  | 2.4%             | 8.199                | 10.08                | 13.93        | 6.122  |
| <b>2011</b> £M                    | 1.850          | 2.883          | 3.363          | 2.882          | 3.050          | 3.324           | 4.984            | 5.078           | 3.537           | 3.650           | 2.599                          | 2.095          | 39.29  | 2.5%             | 8.096                | 9.256                | 13.60        | 8.344  |
| 2012 £M                           | 3.390          | 3.060          | 3.893          | 2.936          | 2.679          | 3.571           | 5.432            | 5.520           | 3.984           | 3.181           | 2.212                          | 1.878          | 41.74  | 6.2%             | 10.34                | 9.185                | 14.94        | 7.271  |
| 2013 £M                           | 3.449          | 3.233          | 4.707          | 3.104          | 2.995          | 3.735           | 6.232            | 6.199           | 4.287           | 3.452           | 2.115                          | 1.570          | 45.08  | 8.0%             | 11.39                | 9.835                | 16.72        | 7.136  |
| 2014 £M                           | 2.908          | 3.319          | 3.885          | 3.304          | 4.344          | 4.447           | 6.472            | 7.052           | 4.828           | 3.922           | 2.939                          | 2.608          | 50.03  | 11.0%            | 10.11                | 12.10                | 18.35        | 9.468  |
| 2015 £M                           | 3.499          | 3.791          | 4.194          | 3.642          | 4.953          | 4.426           | 6.707            | 6.712           | 4.616           | 4.630           | 3.383                          | 2.821          | 53.38  | 6.7%             | 11.48                | 13.02                | 18.03        | 10.83  |
| 2016 £M                           | 2.640          | 3.650          | 4.991          | 3.928          | 5.615          | 5.817           | 8.869            | 9.018           | 6.280           | 5.229           | 3.362                          | 3.523          | 62.92  | 17.9%            | 11.28                | 15.36                | 24.17        | 12.11  |
| 2017 £M                           | 4.408          | 4.511          | 5.263          | 5.051          | 6.468          | 6.622           | 9.462            |                 | 6.999           | 5.715           | 3.891                          | 3.224          | 71.47  | 13.6%            | 14.18                | 18.14                | 26.32        | 12.83  |
| 2018 £M                           | 3.410          | 4.255          | 4.880          | 4.803          | 6.128          | 6.148           | 8.134            | 10.72           | 8.707           | 5.758           | 3.889                          | 2.990          | 69.82  | -2.3%            | 12.54                | 17.08                | 27.56        | 12.64  |
| 2019 £M                           | 3.531          | 4.287          | 5.005          | 5.020          | 6.339          | 6.357           | 8.483            | 11.10           | 8.939           | 6.013           | 3.974                          | 3.043          | 72.09  | 3.2%             | 12.82                | 17.72                | 28.52        | 13.03  |
| 2020 £M                           | 3.465          | 4.185          | 3.956          | 0.003          | 0.003          | 0.008           | 0.582            | 5.387           | 4.755           | 3.129           | 2.022                          | 0.810          | 28.30  | -60.7%           | 11.61                | 0.014                | 10.72        | 5.960  |
|                                   |                |                |                | OMIC IMPA      |                |                 |                  |                 |                 |                 |                                |                |        |                  | VICED ACCO           |                      |              |        |
| SHARE OF MARKET                   | 2009           | 2010           | 2011           | 2012           | 2013           | 2014            | 2015             | 2016            | 2017            | 2018            | 2019                           | 2020           | £M     | Economic I       | mpact by Y           | ear and Sn           | are of lota  | 11     |
| Serviced £M  All Visitor Types £M | 37.42<br>80.14 | 38.32<br>84.55 | 39.29<br>84.28 | 41.74<br>87.11 | 45.08<br>94.63 | 50.03<br>102.02 | 53.38<br>105.76  | 62.92<br>117.64 | 71.47<br>128.88 | 69.82<br>129.63 | 72.09<br>134.18                | 28.30<br>57.63 | 80.00  |                  |                      | -                    |              | 60.0%  |
| Share of Total %                  | 46.7%          | 45.3%          | 46.6%          | 47.9%          | 47.6%          | 49.0%           | 50.5%            | 53.5%           | 55.5%           | 53.9%           | 53.7%                          | 49.1%          | 60.00  |                  |                      |                      |              | 50.0%  |
| Annual Change in Share %          | 40.7%          | -2.9%          | 2.9%           | 2.8%           | -0.6%          | 2.9%            | 2.9%             | 6.0%            | 3.7%            | -2.9%           | -0.3%                          | -8.6%          |        |                  |                      |                      |              | 40.0%  |
| Change in Share from 2009 %       |                | -2.9%          | -0.2%          | 2.6%           | 2.0%           | 5.0%            | 8.1%             | 14.5%           | 18.8%           | 15.4%           | 15.1%                          | 5.2%           | 40.00  |                  |                      |                      |              | 30.0%  |
| Avg Ann. Change in Share %        |                | -2.9%          | -0.2%          | 0.9%           | 0.5%           | 1.0%            | 1.3%             | 2.1%            | 2.3%            | 1.7%            | 1.5%                           | 0.5%           |        |                  |                      |                      |              | 20.0%  |
| Avg Ann. Change III Share 70      |                | -2.3/0         | -0.1/0         | 0.3/0          | 0.3/0          | 1.0/0           | 1.3/0            | 2.1/0           | 2.3/0           | 1.7/0           | 1.3/0                          | 0.3/0          | 20.00  | 010              | 2012<br>2013<br>2014 | 2015<br>2016<br>2017 | 2018         | 10.0%  |
|                                   |                |                |                |                |                |                 |                  |                 |                 |                 |                                |                | 0.00   |                  |                      |                      | 2 2 2        | 0.0%   |
|                                   |                |                |                |                |                |                 |                  |                 |                 |                 |                                |                | _      | Service Service  | ed £M                | <b></b> s            | hare of Tota |        |