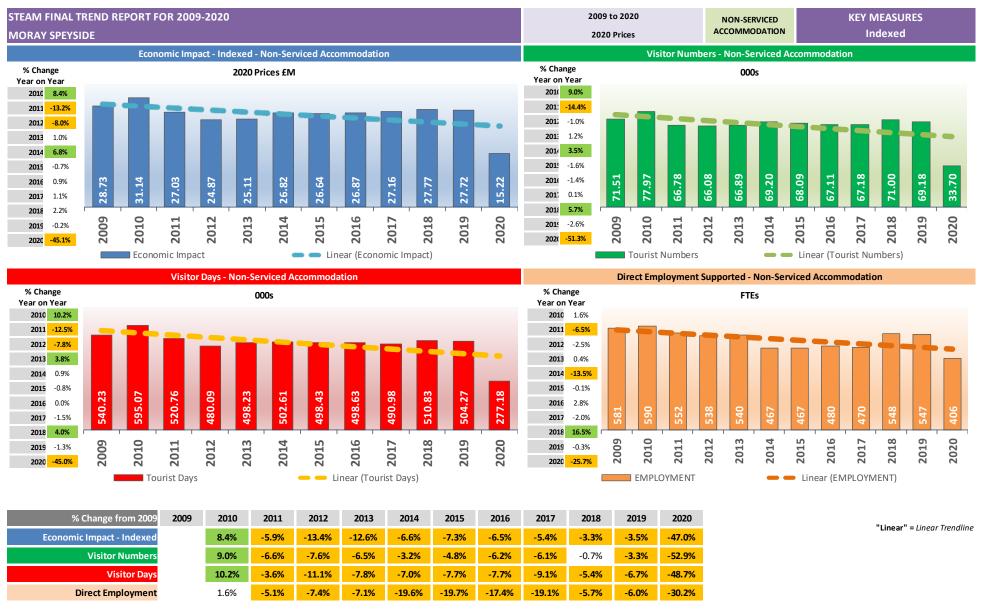

# Unindexed Key Measures by Year and Visitor Type for the Period 2009 to 2020

Visitor Types: Total

Serviced Accommodation

Non-Serviced Accommodation

SFR

| STEAM FINAL TREND REPORT F  | OR 2009- | 2020   |        |          |             |             |            |            |          | 2      | 009 to 2020   |        | NON-SI | ERVICED          | Е              | соиомі               | С ІМРАСТ             |        |
|-----------------------------|----------|--------|--------|----------|-------------|-------------|------------|------------|----------|--------|---------------|--------|--------|------------------|----------------|----------------------|----------------------|--------|
| MORAY SPEYSIDE              |          |        |        |          |             |             |            |            |          | н      | istoric Price | s      | ACCOMM | ODATION          |                | Historio             | Prices               |        |
| ECONOMIC IMPACT BY:         |          |        |        |          | N           | ONTH AN     | D QUARTE   | R          |          |        |               |        | CALEND | AR YEAR          |                |                      |                      |        |
| KEY                         |          |        |        |          | NON-S       | ERVICED A   | ссоммог    | ATION      |          |        |               |        | CALEND | AN TEAN          |                | QUA                  | DTED                 |        |
| An increase of 3% or more   |          |        | ECC    | NOMIC IN | IPACT £M    | - IN HISTOF | RIC PRICES | / PERCENTA | GE CHANG | iES    |               |        |        |                  |                | QUA                  | NIEN                 |        |
| Less than 3% change         |          | Q1     |        |          | Q2          |             |            | Q3         |          |        | Q4            |        | TOTAL  | % Change         |                |                      |                      |        |
| A Fall of 3% or more        | JAN      | FEB    | MAR    | APR      | MAY         | JUN         | JUL        | AUG        | SEP      | ОСТ    | NOV           | DEC    |        |                  | Q1             | Q2                   | Q3                   | Q4     |
| % Change 2009 to 2020       | -63.3%   | -15.5% | -51.1% | -93.9%   | -91.2%      | -91.6%      | -76.8%     | 7.6%       | 42.9%    | 115.9% | 288.0%        | -29.7% | -26.7% |                  | -43.2%         | -92.0%               | -16.8%               | 116.0% |
| % Change 2019 to 2020       | -40.7%   | -15.0% | -66.0% | -96.4%   | -93.2%      | -93.8%      | -80.0%     | -4.8%      | 34.2%    | 40.9%  | 3.1%          | -47.2% | -43.6% | Annual<br>Change | -45.6%         | -94.4%               | -26.2%               | 23.6%  |
| Average Annual Change       | -5.8%    | -1.4%  | -4.6%  | -8.5%    | -8.3%       | -8.3%       | -7.0%      | 0.7%       | 3.9%     | 10.5%  | 26.2%         | -2.7%  | -2.4%  | Cha              | -3.9%          | -8.4%                | -1.5%                | 10.5%  |
| 2009 £M                     | 0.337    | 0.360  | 0.407  | 1.773    | 2.620       | 2.547       | 3.886      | 3.952      | 2.282    | 1.993  | 0.282         | 0.331  | 20.77  |                  | 1.104          | 6.939                | 10.12                | 2.605  |
| 2010 £M                     | 0.434    | 0.515  | 0.658  | 2.144    | 2.818       | 3.326       | 3.477      | 3.789      | 2.609    | 2.342  | 0.667         | 0.568  | 23.35  | 12.4%            | 1.606          | 8.288                | 9.875                | 3.577  |
| 2011 £M                     | 0.297    | 0.347  | 0.418  | 2.521    | 2.628       | 3.000       | 3.462      | 3.594      | 2.194    | 2.055  | 0.430         | 0.352  | 21.30  | -8.8%            | 1.062          | 8.148                | 9.250                | 2.837  |
| 2012 £M                     | 0.274    | 0.348  | 0.428  | 1.904    | 2.427       | 2.970       | 3.282      | 3.527      | 2.409    | 1.917  | 0.467         | 0.417  | 20.37  | -4.4%            | 1.049          | 7.301                | 9.218                | 2.801  |
| 2013 £M                     | 0.161    | 0.261  | 0.682  | 2.191    | 2.667       | 2.864       | 3.754      | 3.745      | 2.329    | 1.904  | 0.400         | 0.278  | 21.24  | 4.3%             | 1.104          | 7.723                | 9.828                | 2.582  |
| 2014 £M                     | 0.267    | 0.486  | 0.434  | 2.163    | 3.161       | 2.975       | 3.912      | 4.315      | 2.395    | 2.279  | 0.495         | 0.429  | 23.31  | 9.8%             | 1.187          | 8.299                | 10.62                | 3.203  |
| 2015 £M                     | 0.312    | 0.392  | 0.574  | 2.133    | 2.802       | 3.061       | 3.820      | 4.034      | 2.649    | 2.496  | 0.585         | 0.554  | 23.41  | 0.4%             | 1.278          | 7.995                | 10.50                | 3.635  |
| 2016 £M                     | 0.220    | 0.290  | 0.516  | 2.205    | 2.925       | 3.379       | 4.308      | 4.382      | 2.350    | 2.680  | 0.473         | 0.201  | 23.93  | 2.2%             | 1.025          | 8.509                | 11.04                | 3.354  |
| 2017 £M                     | 0.171    | 0.280  | 0.397  | 2.709    | 2.997       | 3.362       | 4.341      | 4.289      | 2.350    | 2.730  | 0.800         | 0.390  | 24.82  | 3.7%             | 0.849          | 9.068                | 10.98                | 3.920  |
| 2018 £M                     | 0.205    | 0.328  | 0.551  | 2.864    | 3.243       | 3.394       | 4.478      | 4.359      | 2.363    | 3.067  | 1.064         | 0.459  | 26.37  | 6.3%             | 1.084          | 9.501                | 11.20                | 4.590  |
| 2019 £M                     | 0.209    | 0.358  | 0.586  | 3.020    | 3.405       | 3.457       | 4.502      | 4.470      | 2.430    | 3.053  | 1.060         | 0.441  | 26.99  | 2.3%             | 1.152          | 9.882                | 11.40                | 4.555  |
| 2020 £M                     | 0.124    | 0.304  | 0.199  | 0.108    | 0.231       | 0.213       | 0.901      | 4.254      | 3.261    | 4.302  | 1.093         | 0.233  | 15.22  | -43.6%           | 0.627          | 0.552                | 8.416                | 5.628  |
|                             |          |        | ECONC  | MIC IMPA | CT - IN HIS | TORIC PRIC  | ES         |            |          |        |               |        |        | NON-S            | ERVICED AC     | COMMOD               | ATION                |        |
| SHARE OF MARKET             | 2009     | 2010   | 2011   | 2012     | 2013        | 2014        | 2015       | 2016       | 2017     | 2018   | 2019          | 2020   | £M     | Economic I       | mpact by Y     | ear and Sh           | are of Tota          | I      |
| Non-Serviced £M             | 20.77    | 23.35  | 21.30  | 20.37    | 21.24       | 23.31       | 23.41      | 23.93      | 24.82    | 26.37  | 26.99         | 15.22  | 30.00  |                  |                |                      |                      | 30.0%  |
| All Visitor Types £M        | 80.14    | 84.55  | 84.28  | 87.11    | 94.63       | 102.02      | 105.76     | 117.64     | 128.88   | 129.63 | 134.18        | 57.63  | 25.00  |                  |                |                      |                      | 25.0%  |
| Share of Total %            | 25.9%    | 27.6%  | 25.3%  | 23.4%    | 22.4%       | 22.8%       | 22.1%      | 20.3%      | 19.3%    | 20.3%  | 20.1%         | 26.4%  | 20.00  |                  |                |                      | 4                    | 20.0%  |
| Annual Change in Share %    |          | 6.6%   | -8.5%  | -7.5%    | -4.0%       | 1.8%        | -3.1%      | -8.1%      | -5.3%    | 5.7%   | -1.1%         | 31.3%  | 15.00  |                  |                |                      |                      | 15.0%  |
| Change in Share from 2009 % |          | 6.6%   | -2.5%  | -9.8%    | -13.4%      | -11.8%      | -14.6%     | -21.5%     | -25.7%   | -21.5% | -22.4%        | 1.9%   |        |                  |                |                      |                      |        |
| Avg Ann. Change in Share %  |          | 6.6%   | -1.2%  | -3.3%    | -3.3%       | -2.4%       | -2.4%      | -3.1%      | -3.2%    | -2.4%  | -2.2%         | 0.2%   | 10.00  |                  |                | 10 10                | m                    | 10.0%  |
|                             |          |        |        |          |             |             |            |            |          |        |               |        | 5.00   | 2009             | 2012 2013 2014 | 2015<br>2016<br>2017 | 2018<br>2019<br>2020 | 5.0%   |
|                             |          |        |        |          |             |             |            |            |          |        |               |        | 0.00   |                  |                |                      |                      | 0.0%   |