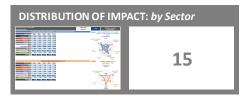

## Distribution of Key Impacts by Visitor Type, Month and Sector for the Period 2009 to 2020

Visitor Types: Total

Serviced Accommodation Non-Serviced Accommodation

SFR

1,725 Total FTEs

5%

| FTEs  |
|-------|
| 947   |
| 406   |
| 89    |
| 1,442 |
| 71    |
| 1,513 |
|       |

| STEAM FINAL TREND REP | ORT   | FOR 20 | 09-2020  |             |            |           |            |            |             |             |        | 2      | 009 to 2020    | ,     |    |
|-----------------------|-------|--------|----------|-------------|------------|-----------|------------|------------|-------------|-------------|--------|--------|----------------|-------|----|
| MORAY SPEYSIDE        |       |        |          |             |            |           |            |            |             |             |        | н      | istoric Prices | s     |    |
|                       |       |        | SECTORAL | . DISTRIBUT | TION OF EC | ONOMIC II | MPACT - £N | / INCLUDIN | IG VAT IN H | IISTORIC PE | RICES  |        |                |       | 2  |
| SECT                  | ror / | YEAR   | 2009     | 2010        | 2011       | 2012      | 2013       | 2014       | 2015        | 2016        | 2017   | 2018   | 2019           | 2020  |    |
| Accommodat            | ion   | £M     | 15.62    | 15.67       | 14.82      | 15.25     | 16.17      | 17.53      | 20.05       | 22.18       | 25.32  | 23.02  | 23.94          | 10.87 |    |
| Food & Dr             | ink   | £M     | 11.54    | 12.00       | 11.91      | 12.54     | 13.88      | 14.88      | 14.86       | 16.55       | 18.05  | 18.69  | 19.33          | 8.711 | In |
| Recreat               | ion   | £M     | 5.069    | 5.221       | 5.227      | 5.529     | 6.133      | 6.128      | 6.200       | 6.650       | 7.179  | 7.388  | 7.682          | 3.655 |    |
| Shopp                 | ing   | £M     | 6.847    | 7.118       | 7.032      | 7.298     | 8.048      | 8.679      | 8.709       | 9.699       | 10.45  | 10.91  | 11.30          | 4.820 |    |
| Transp                | ort   | £M     | 13.96    | 14.67       | 14.50      | 14.74     | 15.89      | 17.63      | 17.48       | 19.99       | 21.32  | 22.73  | 23.40          | 10.21 |    |
| Direct Rever          | nue   | £M     | 53.04    | 54.67       | 53.50      | 55.36     | 60.12      | 64.85      | 67.29       | 75.07       | 82.32  | 82.74  | 85.64          | 38.27 |    |
| \                     | /AT   | £M     | 7.956    | 9.568       | 10.70      | 11.07     | 12.02      | 12.97      | 13.46       | 15.01       | 16.46  | 16.55  | 17.13          | 5.644 |    |
| Direct Expendit       | ure   | £M     | 61.00    | 64.24       | 64.19      | 66.43     | 72.15      | 77.82      | 80.75       | 90.09       | 98.78  | 99.29  | 102.77         | 43.92 | VA |
| Indirect Expendit     | ure   | £M     | 19.14    | 20.31       | 20.09      | 20.68     | 22.48      | 24.20      | 25.01       | 27.55       | 30.10  | 30.34  | 31.41          | 13.72 |    |
| TO <sup>*</sup>       | ΓAL   | £M     | 80.14    | 84.55       | 84.28      | 87.11     | 94.63      | 102.02     | 105.76      | 117.64      | 128.88 | 129.63 | 134.18         | 57.63 |    |

|      |                |            | Histor      | ic Prices       |
|------|----------------|------------|-------------|-----------------|
|      | 2020           | SECTORAL D | ISTRIBUTIO  | N OF ECONOMIC   |
| 20   |                | MPACT - £M |             | VAT IN HISTORIC |
| 0.87 |                |            | PRICES      |                 |
|      |                | Acc        | commodation |                 |
| .711 | Indirect Evne  | aditura    | (18.9%)     |                 |
| .655 | Indirect Exper |            | 10.873      | Food & Drink    |
| .820 | 1              | 3.718      |             | (15.1%)         |
| 0.21 |                |            | 8           | 3.711           |
| 8.27 |                |            |             |                 |
| .644 |                | 5.644      | 3.6         | 55              |
|      | VAT (9.8%)     |            | 4.820       | Recreation      |
| 3.72 |                | / //       | 4.020       | (6.3%)          |
| 7.63 |                | 10.21      | 13          |                 |
|      | Tra            | ınsport    | Shr         | onning (8.4%)   |

TOTAL

SECTORAL ANALYSIS

|                     |        |       | 9     | SECTORAL I | DISTRIBUTI | ON OF EMP | PLOYMENT | - FTES |       |       |       |       |       |
|---------------------|--------|-------|-------|------------|------------|-----------|----------|--------|-------|-------|-------|-------|-------|
| SECTOR              | / YEAR | 2009  | 2010  | 2011       | 2012       | 2013      | 2014     | 2015   | 2016  | 2017  | 2018  | 2019  | 2020  |
| Accommodation       | FTEs   | 1,354 | 1,350 | 1,340      | 1,354      | 1,375     | 1,158    | 1,162  | 1,276 | 1,270 | 1,319 | 1,329 | 1,034 |
| Food & Drink        | FTEs   | 298   | 299   | 282        | 286        | 306       | 320      | 316    | 346   | 368   | 366   | 369   | 162   |
| Recreation          | FTEs   | 130   | 129   | 123        | 125        | 134       | 131      | 131    | 138   | 145   | 144   | 146   | 68    |
| Shopping            | FTEs   | 170   | 171   | 160        | 160        | 171       | 179      | 178    | 195   | 205   | 206   | 208   | 86    |
| Transport           | FTEs   | 310   | 314   | 295        | 288        | 301       | 325      | 319    | 359   | 373   | 382   | 384   | 163   |
| Direct Employment   | FTEs   | 2,263 | 2,262 | 2,201      | 2,214      | 2,288     | 2,113    | 2,106  | 2,313 | 2,361 | 2,417 | 2,436 | 1,513 |
| Indirect Employment | FTEs   | 409   | 409   | 377        | 373        | 393       | 412      | 421    | 456   | 485   | 471   | 475   | 212   |
| TOTAL               | FTEs   | 2,671 | 2,671 | 2,578      | 2,587      | 2,680     | 2,525    | 2,526  | 2,769 | 2,846 | 2,888 | 2,911 | 1,725 |

(17.7%)

Accommodation (59.9%)

Shopping (5.0%)

Report Prepared by: Alison Tipler. Date of Issue: 07/06/21

Shopping (8.4%)