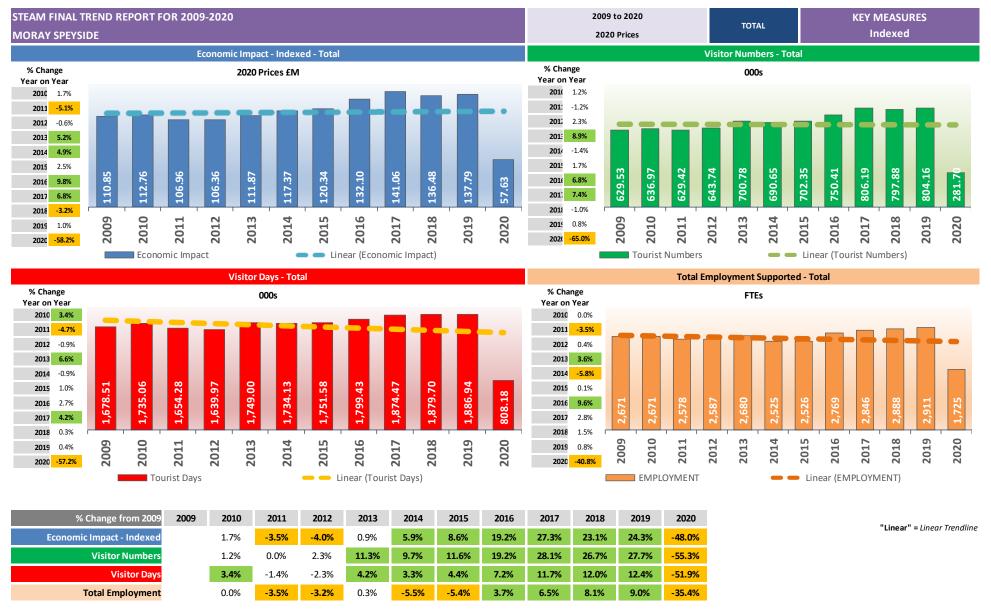

# Unindexed Key Measures by Year and Visitor Type for the Period 2009 to 2020

Visitor Types: Total

Serviced Accommodation

Non-Serviced Accommodation

SFR

# Unindexed Economic Impact by Month, Year and Visitor Type for the Period 2009 to 2020

Visitor Types: Total

Serviced Accommodation
Non-Serviced Accommodation

SFR

| STEAM FINAL TREND REPORT FOR MORAY SPEYSIDE                  | OR 2009-       | 2020           |                |                |                |                |            |                |                |                | 2009 to 2020<br>listoric Price: |        | то             | TAL                  | E                    | CONOMI<br>Historic | C IMPACT<br>Prices  |                   |
|--------------------------------------------------------------|----------------|----------------|----------------|----------------|----------------|----------------|------------|----------------|----------------|----------------|---------------------------------|--------|----------------|----------------------|----------------------|--------------------|---------------------|-------------------|
| ECONOMIC IMPACT BY:                                          |                |                |                |                | ١              | ONTH AN        | D QUARTE   | R              |                |                |                                 |        | CALEND         | AR YEAR              |                      |                    |                     |                   |
| KEY                                                          |                |                |                |                |                | TO             | ΓAL        |                |                |                |                                 |        | CALLIND        | AN ILAN              |                      | QUAI               | RTER                |                   |
| An increase of 3% or more                                    |                |                | ECC            | DNOMIC IM      | IPACT £M -     | IN HISTOF      | RIC PRICES | / PERCENTA     | AGE CHANG      | iES            |                                 |        |                |                      |                      | ζ                  |                     |                   |
| Less than 3% change                                          |                | Q1             |                |                | Q2             |                |            | Q3             |                |                | Q4                              |        | TOTAL          | % Change             |                      |                    |                     |                   |
| A Fall of 3% or more                                         | JAN            | FEB            | MAR            | APR            | MAY            | JUN            | JUL        | AUG            | SEP            | ОСТ            | NOV                             | DEC    |                |                      | Q1                   | Q2                 | Q3                  | Q4                |
| % Change 2009 to 2020                                        |                | 62.4%          | 4.0%           | -97.4%         | -96.1%         | -96.1%         | -83.2%     | 1.7%           | 33.5%          | 35.3%          | -8.7%                           | -47.8% | -28.1%         | — a                  | 29.6%                | -96.5%             | -23.4%              | 1.1%              |
| % Change 2019 to 2020                                        | -2.9%          | 0.7%           | -32.5%         | -98.6%         | -97.9%         | -97.7%         | -89.2%     | -39.5%         | -32.3%         | -21.7%         | -37.4%                          | -68.2% | -57.0%         | Annual<br>Change     | -12.2%               | -98.0%             | -54.9%              | -37.8%            |
| Average Annual Change                                        | 2.3%           | 5.7%           | 0.4%           | -8.9%          | -8.7%          | -8.7%          | -7.6%      | 0.2%           | 3.0%           | 3.2%           | -0.8%                           | -4.3%  | -2.6%          | ξ Đ                  | 2.7%                 | -8.8%              | -2.1%               | 0.1%              |
| 2009 £M                                                      | 5.294          | 4.742          | 5.207          | 5.800          | 7.671          | 7.537          | 11.29      | 11.50          | 6.806          | 6.355          | 4.356                           | 3.575  | 80.14          | F F0/                | 15.24                | 21.01              | 29.60               | 14.29             |
| 2010 £M<br>2011 £M                                           | 4.943          | 4.506          | 6.796          | 6.716          | 8.662          | 9.229          | 10.97      | 11.46          | 7.231          | 6.811          | 3.707                           | 3.517  | 84.55          | <b>5.5%</b> -0.3%    | 16.24                | 24.61              | 29.66               | 14.04             |
| 2011 £IVI<br>2012 £M                                         | 4.234<br>5.998 | 5.279<br>5.750 | 6.193<br>6.997 | 7.382<br>6.773 | 7.887<br>7.440 | 8.734<br>9.083 | 10.72      | 11.29<br>11.72 | 6.801<br>7.526 | 7.067<br>6.459 | 4.359<br>3.941                  | 4.341  | 84.28<br>87.11 | -0.3%<br><b>3.4%</b> | 15.71<br>18.74       | 24.00              | 28.81<br>30.36      | 15.77<br>14.71    |
| 2012 EM                                                      | 6.234          | 6.241          | 8.609          | 7.416          | 8.510          | 9.083          | 12.87      | 13.02          | 7.526          | 6.874          | 3.820                           | 3.806  | 94.63          | 8.6%                 | 21.08                | 25.21              | 33.84               | 14.71             |
| 2014 £M                                                      | 5.721          | 6.338          | 6.893          | 7.698          | 10.65          | 10.21          | 13.47      | 14.62          | 8.566          | 7.820          | 4.795                           | 5.241  | 102.02         | 7.8%                 | 18.95                | 28.56              | 36.65               | 17.86             |
| 2015 £M                                                      | 6.455          | 6.535          | 7.061          | 7.966          | 11.00          | 10.21          | 13.98      | 13.95          | 8.766          | 8.800          | 5.366                           | 5.667  | 105.76         | 3.7%                 | 20.05                | 29.18              | 36.69               | 19.83             |
| 2016 £M                                                      | 5.391          | 6.400          | 7.978          | 8.358          | 12.22          | 12.19          | 17.00      | 16.81          | 10.33          | 9.667          | 5.267                           | 6.027  | 117.64         | 11.2%                | 19.77                | 32.77              | 44.14               | 20.96             |
| 2017 £M                                                      | 7.530          | 7.432          | 7.831          | 10.28          | 13.54          | 13.09          | 18.12      | 17.60          | 11.17          | 10.20          | 6.222                           | 5.858  | 128.88         | 9.6%                 | 22.79                | 36.91              | 46.89               | 22.28             |
| 2018 £M                                                      | 6.457          | 7.168          | 7.620          | 10.26          | 13.76          | 12.74          | 16.91      | 18.68          | 12.99          | 10.65          | 6.594                           | 5.801  | 129.63         | 0.6%                 | 21.25                | 36.77              | 48.57               | 23.05             |
| 2019 £M                                                      | 6.840          | 7.648          | 8.020          | 10.75          | 14.30          | 13.15          | 17.53      | 19.33          | 13.41          | 10.98          | 6.356                           | 5.865  | 134.18         | 3.5%                 | 22.51                | 38.20              | 50.27               | 23.21             |
| 2020 £M                                                      | 6.643          | 7.703          | 5.415          | 0.153          | 0.296          | 0.297          | 1.902      | 11.70          | 9.083          | 8.600          | 3.977                           | 1.865  | 57.63          | -57.0%               | 19.76                | 0.745              | 22.69               | 14.44             |
|                                                              |                |                | ECON           | OMIC IMPA      | CT - IN HIST   | ORIC PRIC      | ES         |                |                |                |                                 |        |                |                      | тот                  | AL                 |                     |                   |
| SHARE OF MARKET                                              | 2009           | 2010           | 2011           | 2012           | 2013           | 2014           | 2015       | 2016           | 2017           | 2018           | 2019                            | 2020   | £M             | Economic I           | mpact by Y           | ear and Sh         | are of Tota         | I                 |
| Total £M                                                     | 80.14          | 84.55          | 84.28          | 87.11          | 94.63          | 102.02         | 105.76     | 117.64         | 128.88         | 129.63         | 134.18                          | 57.63  | 150.00         |                      |                      |                    |                     | 120.0%            |
| All Visitor Types £M                                         | 80.14          | 84.55          | 84.28          | 87.11          | 94.63          | 102.02         | 105.76     | 117.64         | 128.88         | 129.63         | 134.18                          | 57.63  |                |                      |                      |                    |                     | 100.0%            |
| Share of Total %                                             | 100.0%         | 100.0%         | 100.0%         | 100.0%         | 100.0%         | 100.0%         | 100.0%     | 100.0%         | 100.0%         | 100.0%         | 100.0%                          | 100.0% | 100.00         |                      |                      |                    |                     | 80.0%             |
| Annual Change in Share %                                     |                |                |                |                |                |                |            |                |                |                |                                 |        |                |                      |                      |                    |                     | 60.0%             |
| Change in Share from 2009 %                                  |                |                |                |                |                |                |            |                |                |                |                                 |        | 50.00          |                      |                      |                    |                     | 40.0%             |
| Avg Ann. Change in Share %                                   |                |                |                |                |                |                |            |                |                |                |                                 |        | 30.00          | 6 0 1                | 2 8 4                | 2 9 7              | 8 6 0               |                   |
|                                                              |                |                |                |                |                |                |            |                |                |                |                                 |        |                | 2009                 | 2012<br>2013<br>2014 | 2015 2016 2017     | 2018                | 20.0%             |
|                                                              |                |                |                |                |                |                |            |                |                |                |                                 |        | 0.00           | Tota                 | l £M                 | Sh                 | are of Total        | 0.0%<br>%         |
| This report is copyright © Global Tourism Solutions (UK) Ltd | 2021           |                |                |                |                |                |            |                |                |                |                                 |        |                |                      | Repo                 | rt Prepared by: Al | ison Tipler. Date o | f Issue: 07/06/21 |