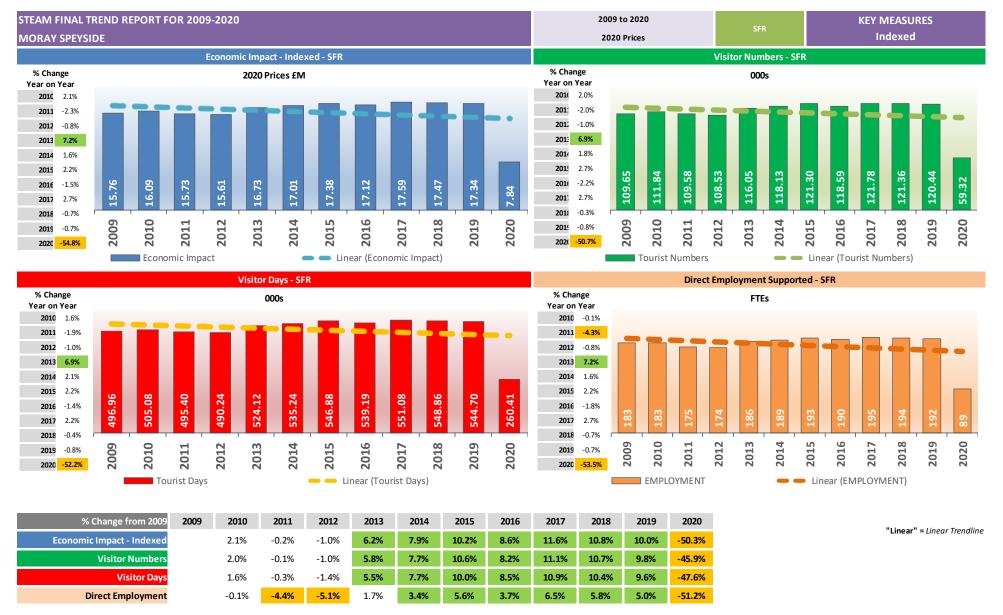

### STEAM FINAL TREND REPORT FOR 2009-2020 2020 TOTAL **MORAY SPEYSIDE Historic Prices** Economic Impact - Historic Prices - £M - Share of Total Visitor Numbers - 2020 - M - Share of Total **TOTAL TOTAL** 0.28m £57.63m 14% £M M 49% Serviced 0.09 Serviced 28.30

**DISTRIBUTION BY VISITOR TYPE** 

**Historic Prices** 

|                 |      | Visitor Days - 2020 - M - Share of Total |
|-----------------|------|------------------------------------------|
| TOTAL<br>0.81m  |      | 22%                                      |
|                 | М    | 12%                                      |
| Serviced        | 0.17 |                                          |
| Non-Serviced    | 0.28 | 220/                                     |
| SFR             | 0.26 | 32%                                      |
| Staying Visitor | 0.71 | 88%                                      |

Non-Serviced

**Staying Visitor** 

Day Visitor

Day Visitor

Total

SFR

Total

15.22

7.84

51.36

6.27

57.63

0.10

0.81

TOTAL

1,513 Direct FTEs

1,725 Total FTEs

5%

| FTEs  |
|-------|
| 947   |
| 406   |
| 89    |
| 1,442 |
| 71    |
| 1,513 |
|       |

| STEAM FINAL TREND REP | ORT   | FOR 20 | 09-2020  |             |            |           |            |            |             |             |        | 2      | 009 to 2020    | ,     |    |
|-----------------------|-------|--------|----------|-------------|------------|-----------|------------|------------|-------------|-------------|--------|--------|----------------|-------|----|
| MORAY SPEYSIDE        |       |        |          |             |            |           |            |            |             |             |        | н      | istoric Prices | s     |    |
|                       |       |        | SECTORAL | . DISTRIBUT | TION OF EC | ONOMIC II | MPACT - £N | / INCLUDIN | IG VAT IN H | IISTORIC PE | RICES  |        |                |       | 2  |
| SECT                  | ror / | YEAR   | 2009     | 2010        | 2011       | 2012      | 2013       | 2014       | 2015        | 2016        | 2017   | 2018   | 2019           | 2020  |    |
| Accommodat            | ion   | £M     | 15.62    | 15.67       | 14.82      | 15.25     | 16.17      | 17.53      | 20.05       | 22.18       | 25.32  | 23.02  | 23.94          | 10.87 |    |
| Food & Dr             | ink   | £M     | 11.54    | 12.00       | 11.91      | 12.54     | 13.88      | 14.88      | 14.86       | 16.55       | 18.05  | 18.69  | 19.33          | 8.711 | In |
| Recreat               | ion   | £M     | 5.069    | 5.221       | 5.227      | 5.529     | 6.133      | 6.128      | 6.200       | 6.650       | 7.179  | 7.388  | 7.682          | 3.655 |    |
| Shopp                 | ing   | £M     | 6.847    | 7.118       | 7.032      | 7.298     | 8.048      | 8.679      | 8.709       | 9.699       | 10.45  | 10.91  | 11.30          | 4.820 |    |
| Transp                | ort   | £M     | 13.96    | 14.67       | 14.50      | 14.74     | 15.89      | 17.63      | 17.48       | 19.99       | 21.32  | 22.73  | 23.40          | 10.21 |    |
| Direct Rever          | nue   | £M     | 53.04    | 54.67       | 53.50      | 55.36     | 60.12      | 64.85      | 67.29       | 75.07       | 82.32  | 82.74  | 85.64          | 38.27 |    |
| \                     | /AT   | £M     | 7.956    | 9.568       | 10.70      | 11.07     | 12.02      | 12.97      | 13.46       | 15.01       | 16.46  | 16.55  | 17.13          | 5.644 |    |
| Direct Expendit       | ure   | £M     | 61.00    | 64.24       | 64.19      | 66.43     | 72.15      | 77.82      | 80.75       | 90.09       | 98.78  | 99.29  | 102.77         | 43.92 | VA |
| Indirect Expendit     | ure   | £M     | 19.14    | 20.31       | 20.09      | 20.68     | 22.48      | 24.20      | 25.01       | 27.55       | 30.10  | 30.34  | 31.41          | 13.72 |    |
| TO <sup>*</sup>       | ΓAL   | £M     | 80.14    | 84.55       | 84.28      | 87.11     | 94.63      | 102.02     | 105.76      | 117.64      | 128.88 | 129.63 | 134.18         | 57.63 |    |