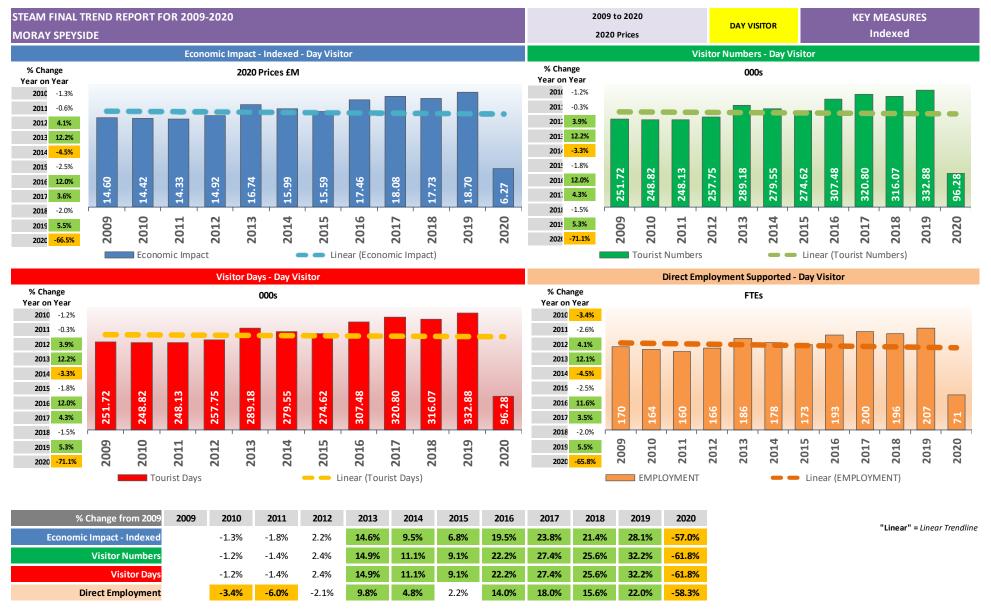

### STEAM FINAL TREND REPORT FOR 2009-2020 2020 TOTAL **MORAY SPEYSIDE Historic Prices** Economic Impact - Historic Prices - £M - Share of Total Visitor Numbers - 2020 - M - Share of Total **TOTAL TOTAL** 0.28m £57.63m 14% £M M 49% Serviced 0.09 Serviced 28.30

**DISTRIBUTION BY VISITOR TYPE** 

**Historic Prices** 

|                 |      | Visitor Days - 2020 - M - Share of Total |
|-----------------|------|------------------------------------------|
| TOTAL<br>0.81m  |      | 22%                                      |
|                 | М    | 12%                                      |
| Serviced        | 0.17 |                                          |
| Non-Serviced    | 0.28 | 220/                                     |
| SFR             | 0.26 | 32%                                      |
| Staying Visitor | 0.71 | 88%                                      |

Non-Serviced

**Staying Visitor** 

Day Visitor

Day Visitor

Total

SFR

Total

15.22

7.84

51.36

6.27

57.63

0.10

0.81

TOTAL

1,513 Direct FTEs

1,725 Total FTEs

5%

| FTEs  |
|-------|
| 947   |
| 406   |
| 89    |
| 1,442 |
| 71    |
| 1,513 |
|       |

| STEAM FINAL TREND REP | ORT   | FOR 20 | 09-2020  |             |            |           |            |            |             |             |        | 2      | 009 to 2020    | ,     |    |
|-----------------------|-------|--------|----------|-------------|------------|-----------|------------|------------|-------------|-------------|--------|--------|----------------|-------|----|
| MORAY SPEYSIDE        |       |        |          |             |            |           |            |            |             |             |        | н      | istoric Prices | s     |    |
|                       |       |        | SECTORAL | . DISTRIBUT | TION OF EC | ONOMIC II | MPACT - £N | / INCLUDIN | IG VAT IN H | IISTORIC PE | RICES  |        |                |       | 2  |
| SECT                  | ror / | YEAR   | 2009     | 2010        | 2011       | 2012      | 2013       | 2014       | 2015        | 2016        | 2017   | 2018   | 2019           | 2020  |    |
| Accommodat            | ion   | £M     | 15.62    | 15.67       | 14.82      | 15.25     | 16.17      | 17.53      | 20.05       | 22.18       | 25.32  | 23.02  | 23.94          | 10.87 |    |
| Food & Dr             | ink   | £M     | 11.54    | 12.00       | 11.91      | 12.54     | 13.88      | 14.88      | 14.86       | 16.55       | 18.05  | 18.69  | 19.33          | 8.711 | In |
| Recreat               | ion   | £M     | 5.069    | 5.221       | 5.227      | 5.529     | 6.133      | 6.128      | 6.200       | 6.650       | 7.179  | 7.388  | 7.682          | 3.655 |    |
| Shopp                 | ing   | £M     | 6.847    | 7.118       | 7.032      | 7.298     | 8.048      | 8.679      | 8.709       | 9.699       | 10.45  | 10.91  | 11.30          | 4.820 |    |
| Transp                | ort   | £M     | 13.96    | 14.67       | 14.50      | 14.74     | 15.89      | 17.63      | 17.48       | 19.99       | 21.32  | 22.73  | 23.40          | 10.21 |    |
| Direct Rever          | nue   | £M     | 53.04    | 54.67       | 53.50      | 55.36     | 60.12      | 64.85      | 67.29       | 75.07       | 82.32  | 82.74  | 85.64          | 38.27 |    |
| \                     | /AT   | £M     | 7.956    | 9.568       | 10.70      | 11.07     | 12.02      | 12.97      | 13.46       | 15.01       | 16.46  | 16.55  | 17.13          | 5.644 |    |
| Direct Expendit       | ure   | £M     | 61.00    | 64.24       | 64.19      | 66.43     | 72.15      | 77.82      | 80.75       | 90.09       | 98.78  | 99.29  | 102.77         | 43.92 | VA |
| Indirect Expendit     | ure   | £M     | 19.14    | 20.31       | 20.09      | 20.68     | 22.48      | 24.20      | 25.01       | 27.55       | 30.10  | 30.34  | 31.41          | 13.72 |    |
| TO <sup>*</sup>       | ΓAL   | £M     | 80.14    | 84.55       | 84.28      | 87.11     | 94.63      | 102.02     | 105.76      | 117.64      | 128.88 | 129.63 | 134.18         | 57.63 |    |