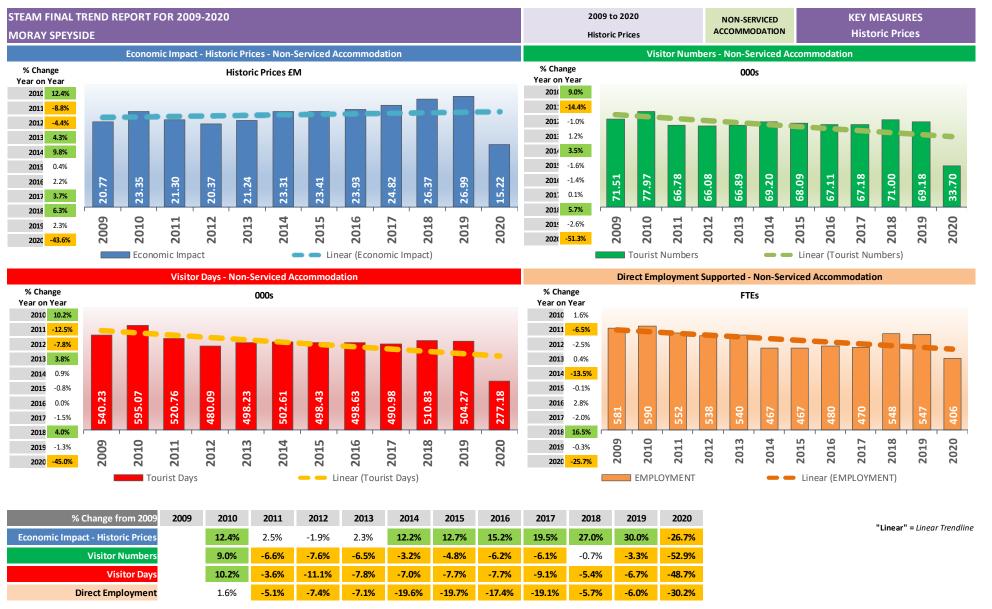

| STEAM FINAL TREND REPORT F  | OR 2009- | 2020   |        |          |             |             |            |            |          | 2      | 009 to 2020   |        | NON-SI | ERVICED          | Е              | соиомі               | С ІМРАСТ             |        |
|-----------------------------|----------|--------|--------|----------|-------------|-------------|------------|------------|----------|--------|---------------|--------|--------|------------------|----------------|----------------------|----------------------|--------|
| MORAY SPEYSIDE              |          |        |        |          |             |             |            |            |          | н      | istoric Price | s      | ACCOMM | ODATION          |                | Historio             | Prices               |        |
| ECONOMIC IMPACT BY:         |          |        |        |          | N           | ONTH AN     | D QUARTE   | R          |          |        |               |        | CALEND | AR YEAR          |                |                      |                      |        |
| KEY                         |          |        |        |          | NON-S       | ERVICED A   | ссоммог    | ATION      |          |        |               |        | CALEND | AN TEAN          |                | QUA                  | DTED                 |        |
| An increase of 3% or more   |          |        | ECC    | NOMIC IN | IPACT £M    | - IN HISTOF | RIC PRICES | / PERCENTA | GE CHANG | iES    |               |        |        |                  |                | QUA                  | NIEN                 |        |
| Less than 3% change         |          | Q1     |        |          | Q2          |             |            | Q3         |          |        | Q4            |        | TOTAL  | % Change         |                |                      |                      |        |
| A Fall of 3% or more        | JAN      | FEB    | MAR    | APR      | MAY         | JUN         | JUL        | AUG        | SEP      | ОСТ    | NOV           | DEC    |        |                  | Q1             | Q2                   | Q3                   | Q4     |
| % Change 2009 to 2020       | -63.3%   | -15.5% | -51.1% | -93.9%   | -91.2%      | -91.6%      | -76.8%     | 7.6%       | 42.9%    | 115.9% | 288.0%        | -29.7% | -26.7% |                  | -43.2%         | -92.0%               | -16.8%               | 116.0% |
| % Change 2019 to 2020       | -40.7%   | -15.0% | -66.0% | -96.4%   | -93.2%      | -93.8%      | -80.0%     | -4.8%      | 34.2%    | 40.9%  | 3.1%          | -47.2% | -43.6% | Annual<br>Change | -45.6%         | -94.4%               | -26.2%               | 23.6%  |
| Average Annual Change       | -5.8%    | -1.4%  | -4.6%  | -8.5%    | -8.3%       | -8.3%       | -7.0%      | 0.7%       | 3.9%     | 10.5%  | 26.2%         | -2.7%  | -2.4%  | Cha              | -3.9%          | -8.4%                | -1.5%                | 10.5%  |
| 2009 £M                     | 0.337    | 0.360  | 0.407  | 1.773    | 2.620       | 2.547       | 3.886      | 3.952      | 2.282    | 1.993  | 0.282         | 0.331  | 20.77  |                  | 1.104          | 6.939                | 10.12                | 2.605  |
| 2010 £M                     | 0.434    | 0.515  | 0.658  | 2.144    | 2.818       | 3.326       | 3.477      | 3.789      | 2.609    | 2.342  | 0.667         | 0.568  | 23.35  | 12.4%            | 1.606          | 8.288                | 9.875                | 3.577  |
| 2011 £M                     | 0.297    | 0.347  | 0.418  | 2.521    | 2.628       | 3.000       | 3.462      | 3.594      | 2.194    | 2.055  | 0.430         | 0.352  | 21.30  | -8.8%            | 1.062          | 8.148                | 9.250                | 2.837  |
| 2012 £M                     | 0.274    | 0.348  | 0.428  | 1.904    | 2.427       | 2.970       | 3.282      | 3.527      | 2.409    | 1.917  | 0.467         | 0.417  | 20.37  | -4.4%            | 1.049          | 7.301                | 9.218                | 2.801  |
| 2013 £M                     | 0.161    | 0.261  | 0.682  | 2.191    | 2.667       | 2.864       | 3.754      | 3.745      | 2.329    | 1.904  | 0.400         | 0.278  | 21.24  | 4.3%             | 1.104          | 7.723                | 9.828                | 2.582  |
| 2014 £M                     | 0.267    | 0.486  | 0.434  | 2.163    | 3.161       | 2.975       | 3.912      | 4.315      | 2.395    | 2.279  | 0.495         | 0.429  | 23.31  | 9.8%             | 1.187          | 8.299                | 10.62                | 3.203  |
| 2015 £M                     | 0.312    | 0.392  | 0.574  | 2.133    | 2.802       | 3.061       | 3.820      | 4.034      | 2.649    | 2.496  | 0.585         | 0.554  | 23.41  | 0.4%             | 1.278          | 7.995                | 10.50                | 3.635  |
| 2016 £M                     | 0.220    | 0.290  | 0.516  | 2.205    | 2.925       | 3.379       | 4.308      | 4.382      | 2.350    | 2.680  | 0.473         | 0.201  | 23.93  | 2.2%             | 1.025          | 8.509                | 11.04                | 3.354  |
| 2017 £M                     | 0.171    | 0.280  | 0.397  | 2.709    | 2.997       | 3.362       | 4.341      | 4.289      | 2.350    | 2.730  | 0.800         | 0.390  | 24.82  | 3.7%             | 0.849          | 9.068                | 10.98                | 3.920  |
| 2018 £M                     | 0.205    | 0.328  | 0.551  | 2.864    | 3.243       | 3.394       | 4.478      | 4.359      | 2.363    | 3.067  | 1.064         | 0.459  | 26.37  | 6.3%             | 1.084          | 9.501                | 11.20                | 4.590  |
| 2019 £M                     | 0.209    | 0.358  | 0.586  | 3.020    | 3.405       | 3.457       | 4.502      | 4.470      | 2.430    | 3.053  | 1.060         | 0.441  | 26.99  | 2.3%             | 1.152          | 9.882                | 11.40                | 4.555  |
| 2020 £M                     | 0.124    | 0.304  | 0.199  | 0.108    | 0.231       | 0.213       | 0.901      | 4.254      | 3.261    | 4.302  | 1.093         | 0.233  | 15.22  | -43.6%           | 0.627          | 0.552                | 8.416                | 5.628  |
|                             |          |        | ECONC  | MIC IMPA | CT - IN HIS | TORIC PRIC  | ES         |            |          |        |               |        |        | NON-S            | ERVICED AC     | COMMOD               | ATION                |        |
| SHARE OF MARKET             | 2009     | 2010   | 2011   | 2012     | 2013        | 2014        | 2015       | 2016       | 2017     | 2018   | 2019          | 2020   | £M     | Economic I       | mpact by Y     | ear and Sh           | are of Tota          | I      |
| Non-Serviced £M             | 20.77    | 23.35  | 21.30  | 20.37    | 21.24       | 23.31       | 23.41      | 23.93      | 24.82    | 26.37  | 26.99         | 15.22  | 30.00  |                  |                |                      |                      | 30.0%  |
| All Visitor Types £M        | 80.14    | 84.55  | 84.28  | 87.11    | 94.63       | 102.02      | 105.76     | 117.64     | 128.88   | 129.63 | 134.18        | 57.63  | 25.00  |                  |                |                      |                      | 25.0%  |
| Share of Total %            | 25.9%    | 27.6%  | 25.3%  | 23.4%    | 22.4%       | 22.8%       | 22.1%      | 20.3%      | 19.3%    | 20.3%  | 20.1%         | 26.4%  | 20.00  |                  |                |                      | 4                    | 20.0%  |
| Annual Change in Share %    |          | 6.6%   | -8.5%  | -7.5%    | -4.0%       | 1.8%        | -3.1%      | -8.1%      | -5.3%    | 5.7%   | -1.1%         | 31.3%  | 15.00  |                  |                |                      |                      | 15.0%  |
| Change in Share from 2009 % |          | 6.6%   | -2.5%  | -9.8%    | -13.4%      | -11.8%      | -14.6%     | -21.5%     | -25.7%   | -21.5% | -22.4%        | 1.9%   |        |                  |                |                      |                      |        |
| Avg Ann. Change in Share %  |          | 6.6%   | -1.2%  | -3.3%    | -3.3%       | -2.4%       | -2.4%      | -3.1%      | -3.2%    | -2.4%  | -2.2%         | 0.2%   | 10.00  |                  |                | 10 10                | m                    | 10.0%  |
|                             |          |        |        |          |             |             |            |            |          |        |               |        | 5.00   | 2009             | 2012 2013 2014 | 2015<br>2016<br>2017 | 2018<br>2019<br>2020 | 5.0%   |
|                             |          |        |        |          |             |             |            |            |          |        |               |        | 0.00   |                  |                |                      |                      | 0.0%   |