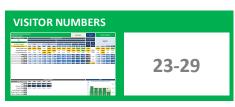

### Visitor Numbers / Visitor Days / Average Length of Stay

The term Visitor Numbers relates to the estimated number of individual visits to the area. Each type of visitor tends to stay, on average, a different length of time (Average Length of Stay). The term Visitor Days relates to the estimated number of days spent within the area by the different visitor types. If you divide the visitor days by visitor numbers, you have the Average Length of Stay for that Visitor Type