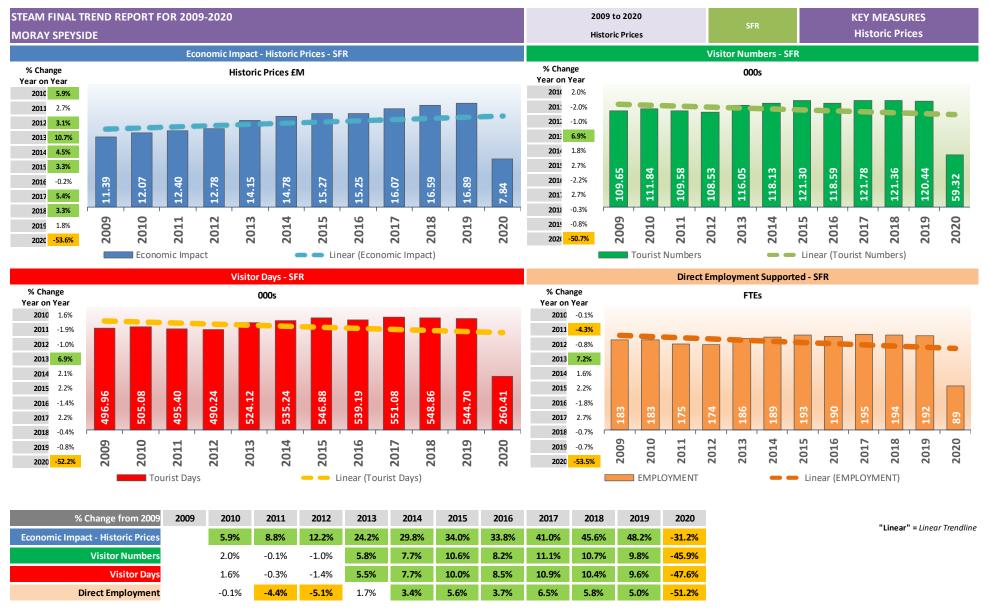

Report Prepared by: Alison Tipler. Date of Issue: 07/06/21

Non-Serviced £M Share of Total %

| An increase of 3% or more ECONOMIC IMPACT £M - I  Less than 3% change Q1 Q2  A Fall of 3% or more JAN FEB MAR APR MAY | SFI<br>IN HISTOR<br>JUN | R              |                | GE CHANG                                                     | 2009-2020 2009 to 20 Historic Prid MONTH AND QUARTER  SFR |                |        |                |                  |                      |                      |                      |                |  |  |  |  |  |
|-----------------------------------------------------------------------------------------------------------------------|-------------------------|----------------|----------------|--------------------------------------------------------------|-----------------------------------------------------------|----------------|--------|----------------|------------------|----------------------|----------------------|----------------------|----------------|--|--|--|--|--|
| An increase of 3% or more ECONOMIC IMPACT £M - I  Less than 3% change Q1 Q2  A Fall of 3% or more JAN FEB MAR APR MAY | IN HISTOR               | IC PRICES /    |                | GE CHANG                                                     | ES                                                        |                |        | CALEND         |                  |                      |                      |                      |                |  |  |  |  |  |
| Less than 3% change Q1 Q2  A Fall of 3% or more JAN FEB MAR APR MAY                                                   | JUN                     |                |                | ECONOMIC IMPACT £M - IN HISTORIC PRICES / PERCENTAGE CHANGES |                                                           |                |        |                |                  |                      |                      |                      |                |  |  |  |  |  |
| A Fall of 3% or more JAN FEB MAR APR MAY                                                                              |                         |                | Q3             |                                                              | L3                                                        |                |        |                |                  |                      | QUAI                 |                      |                |  |  |  |  |  |
|                                                                                                                       |                         | 0.00           |                |                                                              | _                                                         | Q4             |        | TOTAL          | % Change         |                      |                      |                      |                |  |  |  |  |  |
| % Change 2009 to 2020 15.6% 29.7% -2.8% -96.3% -93.8%                                                                 |                         | JUL            | AUG            | SEP                                                          | ОСТ                                                       | NOV            | DEC    |                |                  | Q1                   | Q2                   | Q3                   | Q4             |  |  |  |  |  |
|                                                                                                                       | -94.2%                  | -79.8%         | 9.6%           | 33.4%                                                        | 53.4%                                                     | 7.7%           | -51.1% | -31.2%         |                  | 14.0%                | -94.8%               | -11.4%               | -11.4%         |  |  |  |  |  |
|                                                                                                                       | -96.1%                  | -85.8%         | -25.2%         | -12.0%                                                       | -0.5%                                                     | -29.9%         | -67.2% | -53.6%         | Annual<br>Change | -17.8%               | -96.6%               | -39.4%               | -41.5%         |  |  |  |  |  |
| Average Annual Change 1.4% 2.7% -0.3% -8.8% -8.5%                                                                     | -8.6%                   | -7.3%          | 0.9%           | 3.0%                                                         | 4.9%                                                      | 0.7%           | -4.6%  | -2.8%          | ξS               | 1.3%                 | -8.6%                | -1.0%                | -1.0%          |  |  |  |  |  |
| 2009 £M 1.091 0.592 0.657 1.170 0.978                                                                                 | 1.278                   | 0.921          | 1.627          | 0.647                                                        | 0.609                                                     | 0.561          | 1.263  | 11.39          |                  | 2.341                | 3.426                | 3.195                | 2.433          |  |  |  |  |  |
| 2010 £M 1.094 0.608 0.778 1.273 1.047                                                                                 | 1.418                   | 0.928          | 1.666          | 0.688                                                        | 0.649                                                     | 0.562          | 1.356  | 12.07          | 5.9%             | 2.480                | 3.738                | 3.282                | 2.567          |  |  |  |  |  |
| 2011 £M 1.018 0.650 0.756 1.370 1.044                                                                                 | 1.431                   | 0.963          | 1.718          | 0.692                                                        | 0.678                                                     | 0.602          | 1.475  | 12.40          | 2.7%             | 2.424                | 3.845                | 3.373                | 2.755          |  |  |  |  |  |
| 2012 £M 1.211 0.666 0.825 1.343 1.041                                                                                 | 1.476                   | 0.990          | 1.772          | 0.733                                                        | 0.668                                                     | 0.594          | 1.464  | 12.78          | 3.1%             | 2.702                | 3.860                | 3.496                | 2.726          |  |  |  |  |  |
| 2013 £M 1.298 0.737 1.034 1.525 1.182                                                                                 | 1.617                   | 1.131          | 1.986          | 0.807                                                        | 0.739                                                     | 0.632          | 1.467  | 14.15          | 10.7%            | 3.069                | 4.325                | 3.923                | 2.838          |  |  |  |  |  |
| 2014 £M 1.303 0.785 0.872 1.561 1.308<br>2015 £M 1.408 0.797 0.923 1.582 1.299                                        | 1.704<br>1.716          | 1.158<br>1.166 | 2.107<br>2.085 | 0.838<br>0.856                                               | 0.783<br>0.840                                            | 0.694<br>0.771 | 1.673  | 14.78<br>15.27 | 4.5%<br>3.3%     | 2.960<br>3.128       | 4.573<br>4.597       | 4.102<br>4.108       | 3.150<br>3.438 |  |  |  |  |  |
| 2016 EM 1.215 0.729 0.951 1.601 1.324                                                                                 | 1.716                   | 1.237          | 2.085          | 0.856                                                        | 0.840                                                     | 0.771          | 1.767  | 15.27          | -0.2%            | 2.895                | 4.722                | 4.108                | 3.438          |  |  |  |  |  |
| 2017 £M 1.413 0.798 0.953 1.773 1.388                                                                                 | 1.883                   | 1.263          | 2.243          | 0.904                                                        | 0.877                                                     | 0.784          | 1.790  | 16.07          | 5.4%             | 3.164                | 5.044                | 4.410                | 3.451          |  |  |  |  |  |
| 2018 £M 1.366 0.828 0.996 1.826 1.438                                                                                 | 1.908                   | 1.287          | 2.339          | 0.963                                                        | 0.927                                                     | 0.853          | 1.861  | 16.59          | 3.3%             | 3.190                | 5.172                | 4.589                | 3.641          |  |  |  |  |  |
| 2019 £M 1.394 0.840 1.014 1.873 1.474                                                                                 | 1.941                   | 1.307          | 2.384          | 0.981                                                        | 0.940                                                     | 0.861          | 1.881  | 16.89          | 1.8%             | 3.248                | 5.287                | 4.672                | 3.682          |  |  |  |  |  |
| 2020 £M 1.262 0.768 0.639 0.043 0.061                                                                                 | 0.075                   | 0.186          | 1.783          | 0.863                                                        | 0.935                                                     | 0.604          | 0.617  | 7.835          | -53.6%           | 2.669                | 0.179                | 2.832                | 2.156          |  |  |  |  |  |
| ECONOMIC IMPACT - IN HISTO                                                                                            | ORIC PRICE              | ES             |                |                                                              |                                                           |                |        |                |                  | SF                   | R                    |                      |                |  |  |  |  |  |
| SHARE OF MARKET 2009 2010 2011 2012 2013                                                                              | 2014                    | 2015           | 2016           | 2017                                                         | 2018                                                      | 2019           | 2020   | fM             | Economic I       | mpact by Y           | ear and Sh           | are of Tota          | ıl             |  |  |  |  |  |
| SFR £M 11.39 12.07 12.40 12.78 14.15                                                                                  | 14.78                   | 15.27          | 15.25          | 16.07                                                        | 16.59                                                     | 16.89          | 7.835  | 20.00          |                  |                      |                      |                      | 20.0%          |  |  |  |  |  |
| All Visitor Types EM 80.14 84.55 84.28 87.11 94.63                                                                    | 102.02                  | 105.76         | 117.64         | 128.88                                                       | 129.63                                                    | 134.18         | 57.63  |                |                  |                      |                      |                      |                |  |  |  |  |  |
| Share of Total % 14.2% 14.3% 14.7% 14.7% 15.0%                                                                        | 14.5%                   | 14.4%          | 13.0%          | 12.5%                                                        | 12.8%                                                     | 12.6%          | 13.6%  | 15.00          |                  |                      |                      |                      | 15.0%          |  |  |  |  |  |
| Annual Change in Share % 0.4% 3.0% -0.2% 1.9%                                                                         | -3.1%                   | -0.4%          | -10.2%         | -3.8%                                                        | 2.7%                                                      | -1.7%          | 8.0%   | 40.00          |                  |                      |                      |                      | 10.00/         |  |  |  |  |  |
| Change in Share from 2009 % 0.4% 3.4% 3.2% 5.2%                                                                       | 1.9%                    | 1.6%           | -8.9%          | -12.3%                                                       | -10.0%                                                    | -11.5%         | -4.4%  | 10.00          |                  |                      |                      |                      | 10.0%          |  |  |  |  |  |
| Avg Ann. Change in Share % 0.4% 1.7% 1.1% 1.3%                                                                        | 0.4%                    | 0.3%           | -1.3%          | -1.5%                                                        | -1.1%                                                     | -1.1%          | -0.4%  | 5.00           |                  |                      |                      |                      | 5.0%           |  |  |  |  |  |
|                                                                                                                       |                         |                |                |                                                              |                                                           |                |        |                | 2009             | 2012<br>2013<br>2014 | 2015<br>2016<br>2017 | 2018<br>2019<br>2020 |                |  |  |  |  |  |
|                                                                                                                       |                         |                |                |                                                              |                                                           |                |        | 0.00           | SFR              | £M                   | <b>→</b> • Sh;       | re of Total s        | 0.0%           |  |  |  |  |  |