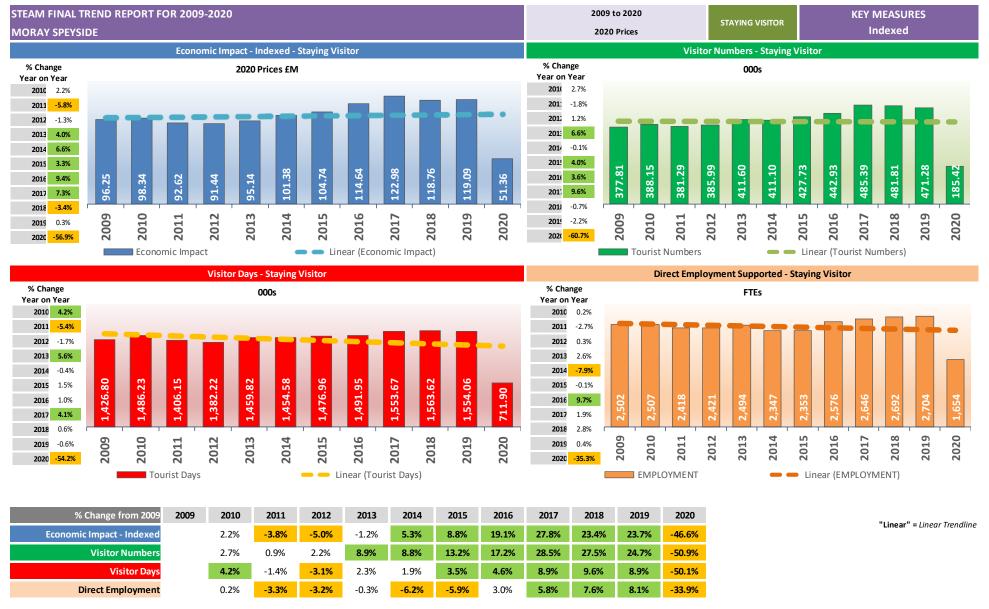

### STEAM FINAL TREND REPORT FOR 2009-2020 2020 TOTAL **MORAY SPEYSIDE Historic Prices** Economic Impact - Historic Prices - £M - Share of Total Visitor Numbers - 2020 - M - Share of Total **TOTAL TOTAL** 0.28m £57.63m 14% £M M 49% Serviced 0.09 Serviced 28.30

**DISTRIBUTION BY VISITOR TYPE** 

**Historic Prices** 

|                 |      | Visitor Days - 2020 - M - Share of Total |
|-----------------|------|------------------------------------------|
| TOTAL<br>0.81m  |      | 22%                                      |
|                 | М    | 12%                                      |
| Serviced        | 0.17 |                                          |
| Non-Serviced    | 0.28 | 220/                                     |
| SFR             | 0.26 | 32%                                      |
| Staying Visitor | 0.71 | 88%                                      |

Non-Serviced

**Staying Visitor** 

Day Visitor

Day Visitor

Total

SFR

Total

15.22

7.84

51.36

6.27

57.63

0.10

0.81

TOTAL

1,513 Direct FTEs

1,725 Total FTEs

5%

| FTEs  |
|-------|
| 947   |
| 406   |
| 89    |
| 1,442 |
| 71    |
| 1,513 |
|       |

| STEAM FINAL TREND REP | ORT   | FOR 20 | 09-2020  |             |            |           |            |            |             |             |        | 2      | 009 to 2020    | ,     |    |
|-----------------------|-------|--------|----------|-------------|------------|-----------|------------|------------|-------------|-------------|--------|--------|----------------|-------|----|
| MORAY SPEYSIDE        |       |        |          |             |            |           |            |            |             |             |        | н      | istoric Prices | s     |    |
|                       |       |        | SECTORAL | . DISTRIBUT | TION OF EC | ONOMIC II | MPACT - £N | / INCLUDIN | IG VAT IN H | IISTORIC PE | RICES  |        |                |       | 2  |
| SECT                  | ror / | YEAR   | 2009     | 2010        | 2011       | 2012      | 2013       | 2014       | 2015        | 2016        | 2017   | 2018   | 2019           | 2020  |    |
| Accommodat            | ion   | £M     | 15.62    | 15.67       | 14.82      | 15.25     | 16.17      | 17.53      | 20.05       | 22.18       | 25.32  | 23.02  | 23.94          | 10.87 |    |
| Food & Dr             | ink   | £M     | 11.54    | 12.00       | 11.91      | 12.54     | 13.88      | 14.88      | 14.86       | 16.55       | 18.05  | 18.69  | 19.33          | 8.711 | In |
| Recreat               | ion   | £M     | 5.069    | 5.221       | 5.227      | 5.529     | 6.133      | 6.128      | 6.200       | 6.650       | 7.179  | 7.388  | 7.682          | 3.655 |    |
| Shopp                 | ing   | £M     | 6.847    | 7.118       | 7.032      | 7.298     | 8.048      | 8.679      | 8.709       | 9.699       | 10.45  | 10.91  | 11.30          | 4.820 |    |
| Transp                | ort   | £M     | 13.96    | 14.67       | 14.50      | 14.74     | 15.89      | 17.63      | 17.48       | 19.99       | 21.32  | 22.73  | 23.40          | 10.21 |    |
| Direct Rever          | nue   | £M     | 53.04    | 54.67       | 53.50      | 55.36     | 60.12      | 64.85      | 67.29       | 75.07       | 82.32  | 82.74  | 85.64          | 38.27 |    |
| \                     | /AT   | £M     | 7.956    | 9.568       | 10.70      | 11.07     | 12.02      | 12.97      | 13.46       | 15.01       | 16.46  | 16.55  | 17.13          | 5.644 |    |
| Direct Expendit       | ure   | £M     | 61.00    | 64.24       | 64.19      | 66.43     | 72.15      | 77.82      | 80.75       | 90.09       | 98.78  | 99.29  | 102.77         | 43.92 | VA |
| Indirect Expendit     | ure   | £M     | 19.14    | 20.31       | 20.09      | 20.68     | 22.48      | 24.20      | 25.01       | 27.55       | 30.10  | 30.34  | 31.41          | 13.72 |    |
| TO <sup>*</sup>       | ΓAL   | £M     | 80.14    | 84.55       | 84.28      | 87.11     | 94.63      | 102.02     | 105.76      | 117.64      | 128.88 | 129.63 | 134.18         | 57.63 |    |