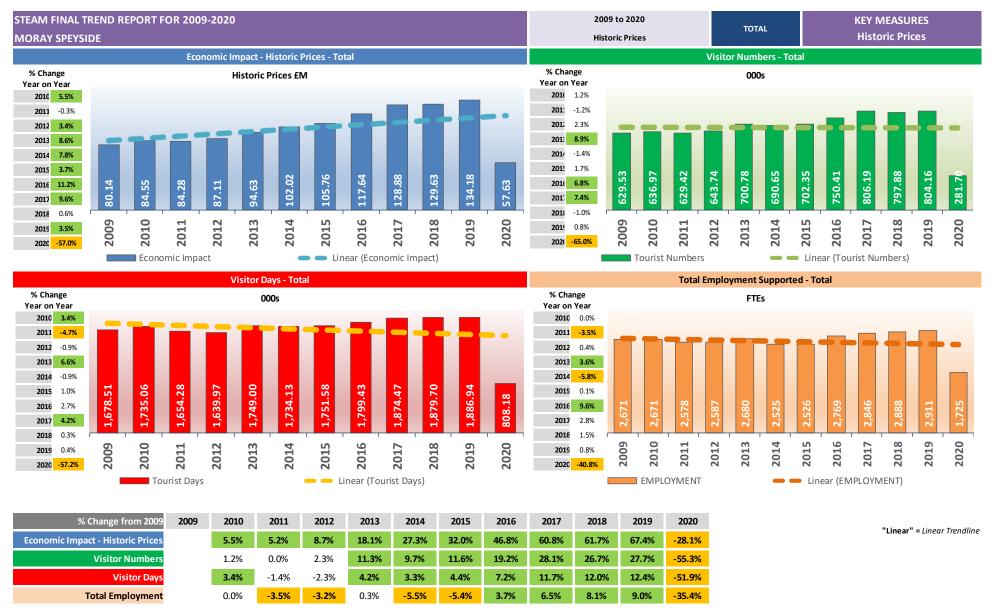

1,725 Total FTEs

5%

| FTEs  |
|-------|
| 947   |
| 406   |
| 89    |
| 1,442 |
| 71    |
| 1,513 |
|       |

| STEAM FINAL TREND REP | ORT   | FOR 20 | 09-2020  |             |            |           |            |            |             |             |        | 2      | 009 to 2020    | ,     |    |
|-----------------------|-------|--------|----------|-------------|------------|-----------|------------|------------|-------------|-------------|--------|--------|----------------|-------|----|
| MORAY SPEYSIDE        |       |        |          |             |            |           |            |            |             |             |        | н      | istoric Prices | s     |    |
|                       |       |        | SECTORAL | . DISTRIBUT | TION OF EC | ONOMIC II | MPACT - £N | / INCLUDIN | IG VAT IN H | IISTORIC PE | RICES  |        |                |       | 2  |
| SECT                  | ror / | YEAR   | 2009     | 2010        | 2011       | 2012      | 2013       | 2014       | 2015        | 2016        | 2017   | 2018   | 2019           | 2020  |    |
| Accommodat            | ion   | £M     | 15.62    | 15.67       | 14.82      | 15.25     | 16.17      | 17.53      | 20.05       | 22.18       | 25.32  | 23.02  | 23.94          | 10.87 |    |
| Food & Dr             | ink   | £M     | 11.54    | 12.00       | 11.91      | 12.54     | 13.88      | 14.88      | 14.86       | 16.55       | 18.05  | 18.69  | 19.33          | 8.711 | In |
| Recreat               | ion   | £M     | 5.069    | 5.221       | 5.227      | 5.529     | 6.133      | 6.128      | 6.200       | 6.650       | 7.179  | 7.388  | 7.682          | 3.655 |    |
| Shopp                 | ing   | £M     | 6.847    | 7.118       | 7.032      | 7.298     | 8.048      | 8.679      | 8.709       | 9.699       | 10.45  | 10.91  | 11.30          | 4.820 |    |
| Transp                | ort   | £M     | 13.96    | 14.67       | 14.50      | 14.74     | 15.89      | 17.63      | 17.48       | 19.99       | 21.32  | 22.73  | 23.40          | 10.21 |    |
| Direct Rever          | nue   | £M     | 53.04    | 54.67       | 53.50      | 55.36     | 60.12      | 64.85      | 67.29       | 75.07       | 82.32  | 82.74  | 85.64          | 38.27 |    |
| \                     | /AT   | £M     | 7.956    | 9.568       | 10.70      | 11.07     | 12.02      | 12.97      | 13.46       | 15.01       | 16.46  | 16.55  | 17.13          | 5.644 |    |
| Direct Expendit       | ure   | £M     | 61.00    | 64.24       | 64.19      | 66.43     | 72.15      | 77.82      | 80.75       | 90.09       | 98.78  | 99.29  | 102.77         | 43.92 | VA |
| Indirect Expendit     | ure   | £M     | 19.14    | 20.31       | 20.09      | 20.68     | 22.48      | 24.20      | 25.01       | 27.55       | 30.10  | 30.34  | 31.41          | 13.72 |    |
| TO <sup>*</sup>       | ΓAL   | £M     | 80.14    | 84.55       | 84.28      | 87.11     | 94.63      | 102.02     | 105.76      | 117.64      | 128.88 | 129.63 | 134.18         | 57.63 |    |

# Unindexed Economic Impact by Month, Year and Visitor Type for the Period 2009 to 2020

Visitor Types: Total

Serviced Accommodation
Non-Serviced Accommodation

SFR

| STEAM FINAL TREND REPORT FOR MORAY SPEYSIDE                  | OR 2009-       | 2020           |                |                |                |                |            |                |                |                | 2009 to 2020<br>listoric Price: |        | то             | TAL                  | E                    | CONOMI<br>Historic | C IMPACT<br>Prices  |                   |
|--------------------------------------------------------------|----------------|----------------|----------------|----------------|----------------|----------------|------------|----------------|----------------|----------------|---------------------------------|--------|----------------|----------------------|----------------------|--------------------|---------------------|-------------------|
| ECONOMIC IMPACT BY:                                          |                |                |                |                | ١              | ONTH AN        | D QUARTE   | R              |                |                |                                 |        | CALEND         | AR YEAR              |                      |                    |                     |                   |
| KEY                                                          |                |                |                |                |                | TO             | ΓAL        |                |                |                |                                 |        | CALLIND        | AN ILAN              |                      | QUAI               | RTER                |                   |
| An increase of 3% or more                                    |                |                | ECC            | DNOMIC IM      | IPACT £M -     | IN HISTOF      | RIC PRICES | / PERCENTA     | AGE CHANG      | iES            |                                 |        |                |                      |                      | ζ                  |                     |                   |
| Less than 3% change                                          |                | Q1             |                |                | Q2             |                |            | Q3             |                |                | Q4                              |        | TOTAL          | % Change             |                      |                    |                     |                   |
| A Fall of 3% or more                                         | JAN            | FEB            | MAR            | APR            | MAY            | JUN            | JUL        | AUG            | SEP            | ОСТ            | NOV                             | DEC    |                |                      | Q1                   | Q2                 | Q3                  | Q4                |
| % Change 2009 to 2020                                        |                | 62.4%          | 4.0%           | -97.4%         | -96.1%         | -96.1%         | -83.2%     | 1.7%           | 33.5%          | 35.3%          | -8.7%                           | -47.8% | -28.1%         | — a                  | 29.6%                | -96.5%             | -23.4%              | 1.1%              |
| % Change 2019 to 2020                                        | -2.9%          | 0.7%           | -32.5%         | -98.6%         | -97.9%         | -97.7%         | -89.2%     | -39.5%         | -32.3%         | -21.7%         | -37.4%                          | -68.2% | -57.0%         | Annual<br>Change     | -12.2%               | -98.0%             | -54.9%              | -37.8%            |
| Average Annual Change                                        | 2.3%           | 5.7%           | 0.4%           | -8.9%          | -8.7%          | -8.7%          | -7.6%      | 0.2%           | 3.0%           | 3.2%           | -0.8%                           | -4.3%  | -2.6%          | ξ Đ                  | 2.7%                 | -8.8%              | -2.1%               | 0.1%              |
| 2009 £M                                                      | 5.294          | 4.742          | 5.207          | 5.800          | 7.671          | 7.537          | 11.29      | 11.50          | 6.806          | 6.355          | 4.356                           | 3.575  | 80.14          | F F0/                | 15.24                | 21.01              | 29.60               | 14.29             |
| 2010 £M<br>2011 £M                                           | 4.943          | 4.506          | 6.796          | 6.716          | 8.662          | 9.229          | 10.97      | 11.46          | 7.231          | 6.811          | 3.707                           | 3.517  | 84.55          | <b>5.5%</b> -0.3%    | 16.24                | 24.61              | 29.66               | 14.04             |
| 2011 £IVI<br>2012 £M                                         | 4.234<br>5.998 | 5.279<br>5.750 | 6.193<br>6.997 | 7.382<br>6.773 | 7.887<br>7.440 | 8.734<br>9.083 | 10.72      | 11.29<br>11.72 | 6.801<br>7.526 | 7.067<br>6.459 | 4.359<br>3.941                  | 4.341  | 84.28<br>87.11 | -0.3%<br><b>3.4%</b> | 15.71<br>18.74       | 24.00              | 28.81<br>30.36      | 15.77<br>14.71    |
| 2012 EM                                                      | 6.234          | 6.241          | 8.609          | 7.416          | 8.510          | 9.083          | 12.87      | 13.02          | 7.526          | 6.874          | 3.820                           | 3.806  | 94.63          | 8.6%                 | 21.08                | 25.21              | 33.84               | 14.71             |
| 2014 £M                                                      | 5.721          | 6.338          | 6.893          | 7.698          | 10.65          | 10.21          | 13.47      | 14.62          | 8.566          | 7.820          | 4.795                           | 5.241  | 102.02         | 7.8%                 | 18.95                | 28.56              | 36.65               | 17.86             |
| 2015 £M                                                      | 6.455          | 6.535          | 7.061          | 7.966          | 11.00          | 10.21          | 13.98      | 13.95          | 8.766          | 8.800          | 5.366                           | 5.667  | 105.76         | 3.7%                 | 20.05                | 29.18              | 36.69               | 19.83             |
| 2016 £M                                                      | 5.391          | 6.400          | 7.978          | 8.358          | 12.22          | 12.19          | 17.00      | 16.81          | 10.33          | 9.667          | 5.267                           | 6.027  | 117.64         | 11.2%                | 19.77                | 32.77              | 44.14               | 20.96             |
| 2017 £M                                                      | 7.530          | 7.432          | 7.831          | 10.28          | 13.54          | 13.09          | 18.12      | 17.60          | 11.17          | 10.20          | 6.222                           | 5.858  | 128.88         | 9.6%                 | 22.79                | 36.91              | 46.89               | 22.28             |
| 2018 £M                                                      | 6.457          | 7.168          | 7.620          | 10.26          | 13.76          | 12.74          | 16.91      | 18.68          | 12.99          | 10.65          | 6.594                           | 5.801  | 129.63         | 0.6%                 | 21.25                | 36.77              | 48.57               | 23.05             |
| 2019 £M                                                      | 6.840          | 7.648          | 8.020          | 10.75          | 14.30          | 13.15          | 17.53      | 19.33          | 13.41          | 10.98          | 6.356                           | 5.865  | 134.18         | 3.5%                 | 22.51                | 38.20              | 50.27               | 23.21             |
| 2020 £M                                                      | 6.643          | 7.703          | 5.415          | 0.153          | 0.296          | 0.297          | 1.902      | 11.70          | 9.083          | 8.600          | 3.977                           | 1.865  | 57.63          | -57.0%               | 19.76                | 0.745              | 22.69               | 14.44             |
|                                                              |                |                | ECON           | OMIC IMPA      | CT - IN HIST   | ORIC PRIC      | ES         |                |                |                |                                 |        |                |                      | тот                  | AL                 |                     |                   |
| SHARE OF MARKET                                              | 2009           | 2010           | 2011           | 2012           | 2013           | 2014           | 2015       | 2016           | 2017           | 2018           | 2019                            | 2020   | £M             | Economic I           | mpact by Y           | ear and Sh         | are of Tota         | I                 |
| Total £M                                                     | 80.14          | 84.55          | 84.28          | 87.11          | 94.63          | 102.02         | 105.76     | 117.64         | 128.88         | 129.63         | 134.18                          | 57.63  | 150.00         |                      |                      |                    |                     | 120.0%            |
| All Visitor Types £M                                         | 80.14          | 84.55          | 84.28          | 87.11          | 94.63          | 102.02         | 105.76     | 117.64         | 128.88         | 129.63         | 134.18                          | 57.63  |                |                      |                      |                    |                     | 100.0%            |
| Share of Total %                                             | 100.0%         | 100.0%         | 100.0%         | 100.0%         | 100.0%         | 100.0%         | 100.0%     | 100.0%         | 100.0%         | 100.0%         | 100.0%                          | 100.0% | 100.00         |                      |                      |                    |                     | 80.0%             |
| Annual Change in Share %                                     |                |                |                |                |                |                |            |                |                |                |                                 |        |                |                      |                      |                    |                     | 60.0%             |
| Change in Share from 2009 %                                  |                |                |                |                |                |                |            |                |                |                |                                 |        | 50.00          |                      |                      |                    |                     | 40.0%             |
| Avg Ann. Change in Share %                                   |                |                |                |                |                |                |            |                |                |                |                                 |        | 30.00          | 6 0 1                | 2 8 4                | 2 9 7              | 8 6 0               |                   |
|                                                              |                |                |                |                |                |                |            |                |                |                |                                 |        |                | 2009                 | 2012<br>2013<br>2014 | 2015 2016 2017     | 2018                | 20.0%             |
|                                                              |                |                |                |                |                |                |            |                |                |                |                                 |        | 0.00           | Tota                 | l £M                 | Sh                 | are of Total        | 0.0%<br>%         |
| This report is copyright © Global Tourism Solutions (UK) Ltd | 2021           |                |                |                |                |                |            |                |                |                |                                 |        |                |                      | Repo                 | rt Prepared by: Al | ison Tipler. Date o | f Issue: 07/06/21 |