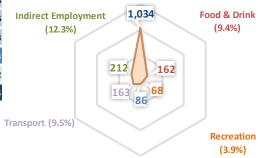

TOTAL

SECTORAL ANALYSIS

|                     |        |       | 9     | SECTORAL I | DISTRIBUTI | ON OF EMP | PLOYMENT | - FTES |       |       |       |       |       |
|---------------------|--------|-------|-------|------------|------------|-----------|----------|--------|-------|-------|-------|-------|-------|
| SECTOR              | / YEAR | 2009  | 2010  | 2011       | 2012       | 2013      | 2014     | 2015   | 2016  | 2017  | 2018  | 2019  | 2020  |
| Accommodation       | FTEs   | 1,354 | 1,350 | 1,340      | 1,354      | 1,375     | 1,158    | 1,162  | 1,276 | 1,270 | 1,319 | 1,329 | 1,034 |
| Food & Drink        | FTEs   | 298   | 299   | 282        | 286        | 306       | 320      | 316    | 346   | 368   | 366   | 369   | 162   |
| Recreation          | FTEs   | 130   | 129   | 123        | 125        | 134       | 131      | 131    | 138   | 145   | 144   | 146   | 68    |
| Shopping            | FTEs   | 170   | 171   | 160        | 160        | 171       | 179      | 178    | 195   | 205   | 206   | 208   | 86    |
| Transport           | FTEs   | 310   | 314   | 295        | 288        | 301       | 325      | 319    | 359   | 373   | 382   | 384   | 163   |
| Direct Employment   | FTEs   | 2,263 | 2,262 | 2,201      | 2,214      | 2,288     | 2,113    | 2,106  | 2,313 | 2,361 | 2,417 | 2,436 | 1,513 |
| Indirect Employment | FTEs   | 409   | 409   | 377        | 373        | 393       | 412      | 421    | 456   | 485   | 471   | 475   | 212   |
| TOTAL               | FTEs   | 2,671 | 2,671 | 2,578      | 2,587      | 2,680     | 2,525    | 2,526  | 2,769 | 2,846 | 2,888 | 2,911 | 1,725 |

(17.7%)

Accommodation (59.9%)

Shopping (5.0%)

Report Prepared by: Alison Tipler. Date of Issue: 07/06/21

Shopping (8.4%)