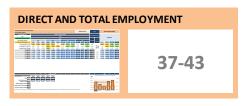

7.84

51.36

6.27

57.63

0.10

0.81

TOTAL

1,513 Direct FTEs

1,725 Total FTEs

5%

| FTEs  |
|-------|
| 947   |
| 406   |
| 89    |
| 1,442 |
| 71    |
| 1,513 |
|       |

| STEAM FINAL TREND REP | ORT   | FOR 20 | 09-2020  |             |            |           |            |            |             |             |        | 2      | 009 to 2020    | ,     |    |
|-----------------------|-------|--------|----------|-------------|------------|-----------|------------|------------|-------------|-------------|--------|--------|----------------|-------|----|
| MORAY SPEYSIDE        |       |        |          |             |            |           |            |            |             |             |        | н      | istoric Prices | s     |    |
|                       |       |        | SECTORAL | . DISTRIBUT | TION OF EC | ONOMIC II | MPACT - £N | / INCLUDIN | IG VAT IN H | IISTORIC PE | RICES  |        |                |       | 2  |
| SECT                  | ror / | YEAR   | 2009     | 2010        | 2011       | 2012      | 2013       | 2014       | 2015        | 2016        | 2017   | 2018   | 2019           | 2020  |    |
| Accommodat            | ion   | £M     | 15.62    | 15.67       | 14.82      | 15.25     | 16.17      | 17.53      | 20.05       | 22.18       | 25.32  | 23.02  | 23.94          | 10.87 |    |
| Food & Dr             | ink   | £M     | 11.54    | 12.00       | 11.91      | 12.54     | 13.88      | 14.88      | 14.86       | 16.55       | 18.05  | 18.69  | 19.33          | 8.711 | In |
| Recreat               | ion   | £M     | 5.069    | 5.221       | 5.227      | 5.529     | 6.133      | 6.128      | 6.200       | 6.650       | 7.179  | 7.388  | 7.682          | 3.655 |    |
| Shopp                 | ing   | £M     | 6.847    | 7.118       | 7.032      | 7.298     | 8.048      | 8.679      | 8.709       | 9.699       | 10.45  | 10.91  | 11.30          | 4.820 |    |
| Transp                | ort   | £M     | 13.96    | 14.67       | 14.50      | 14.74     | 15.89      | 17.63      | 17.48       | 19.99       | 21.32  | 22.73  | 23.40          | 10.21 |    |
| Direct Rever          | nue   | £M     | 53.04    | 54.67       | 53.50      | 55.36     | 60.12      | 64.85      | 67.29       | 75.07       | 82.32  | 82.74  | 85.64          | 38.27 |    |
| \                     | /AT   | £M     | 7.956    | 9.568       | 10.70      | 11.07     | 12.02      | 12.97      | 13.46       | 15.01       | 16.46  | 16.55  | 17.13          | 5.644 |    |
| Direct Expendit       | ure   | £M     | 61.00    | 64.24       | 64.19      | 66.43     | 72.15      | 77.82      | 80.75       | 90.09       | 98.78  | 99.29  | 102.77         | 43.92 | VA |
| Indirect Expendit     | ure   | £M     | 19.14    | 20.31       | 20.09      | 20.68     | 22.48      | 24.20      | 25.01       | 27.55       | 30.10  | 30.34  | 31.41          | 13.72 |    |
| TO <sup>*</sup>       | ΓAL   | £M     | 80.14    | 84.55       | 84.28      | 87.11     | 94.63      | 102.02     | 105.76      | 117.64      | 128.88 | 129.63 | 134.18         | 57.63 |    |

TOTAL

SECTORAL ANALYSIS

|                     |        |       | 9     | SECTORAL I | DISTRIBUTI | ON OF EMP | PLOYMENT | - FTES |       |       |       |       |       |
|---------------------|--------|-------|-------|------------|------------|-----------|----------|--------|-------|-------|-------|-------|-------|
| SECTOR              | / YEAR | 2009  | 2010  | 2011       | 2012       | 2013      | 2014     | 2015   | 2016  | 2017  | 2018  | 2019  | 2020  |
| Accommodation       | FTEs   | 1,354 | 1,350 | 1,340      | 1,354      | 1,375     | 1,158    | 1,162  | 1,276 | 1,270 | 1,319 | 1,329 | 1,034 |
| Food & Drink        | FTEs   | 298   | 299   | 282        | 286        | 306       | 320      | 316    | 346   | 368   | 366   | 369   | 162   |
| Recreation          | FTEs   | 130   | 129   | 123        | 125        | 134       | 131      | 131    | 138   | 145   | 144   | 146   | 68    |
| Shopping            | FTEs   | 170   | 171   | 160        | 160        | 171       | 179      | 178    | 195   | 205   | 206   | 208   | 86    |
| Transport           | FTEs   | 310   | 314   | 295        | 288        | 301       | 325      | 319    | 359   | 373   | 382   | 384   | 163   |
| Direct Employment   | FTEs   | 2,263 | 2,262 | 2,201      | 2,214      | 2,288     | 2,113    | 2,106  | 2,313 | 2,361 | 2,417 | 2,436 | 1,513 |
| Indirect Employment | FTEs   | 409   | 409   | 377        | 373        | 393       | 412      | 421    | 456   | 485   | 471   | 475   | 212   |
| TOTAL               | FTEs   | 2,671 | 2,671 | 2,578      | 2,587      | 2,680     | 2,525    | 2,526  | 2,769 | 2,846 | 2,888 | 2,911 | 1,725 |